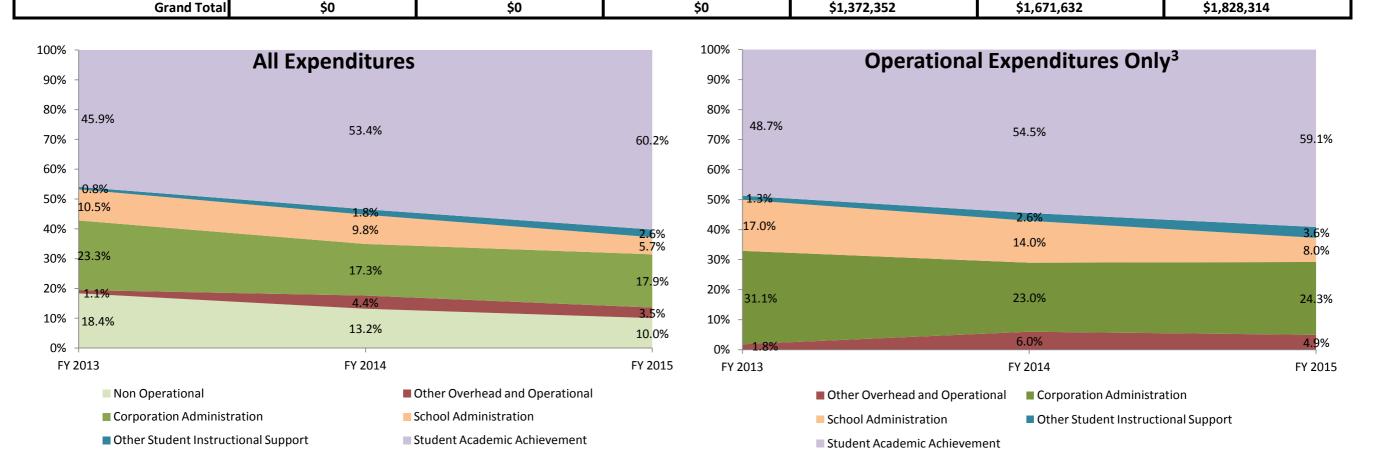

## School Corporation Expenditures by Account Biannual Financial Report Data Neighbors New Vista High School (9730)

| Instructional Expenditures    |                      |            |                      |            |         |            |           |            |             |            |             |            |
|-------------------------------|----------------------|------------|----------------------|------------|---------|------------|-----------|------------|-------------|------------|-------------|------------|
|                               | FY 2006 <sup>1</sup> |            | FY 2009 <sup>2</sup> |            | FY 2012 |            | FY 2013   |            | FY 2014     |            | FY 2015     |            |
|                               | Amount               | % of Total | Amount               | % of Total | Amount  | % of Total | Amount    | % of Total | Amount      | % of Total | Amount      | % of Total |
| Student Academic Achievement  | \$0                  | NA         | \$0                  | NA         | \$0     | NA         | \$630,336 | 45.9%      | \$893,389   | 53.4%      | \$1,101,225 | 60.2%      |
| Student Instructional Support | \$0                  | NA         | \$0                  | NA         | \$0     | NA         | \$154,721 | 11.3%      | \$194,516   | 11.6%      | \$152,200   | 8.3%       |
| Total                         | \$0                  | NA         | \$0                  | NA         | \$0     | NA         | \$785,057 | 57.2%      | \$1,087,905 | 65.1%      | \$1,253,425 | 68.6%      |

| Non Instructional Expenditures |                      |            |                      |            |         |            |             |            |             |            |             |            |
|--------------------------------|----------------------|------------|----------------------|------------|---------|------------|-------------|------------|-------------|------------|-------------|------------|
|                                | FY 2006 <sup>1</sup> |            | FY 2009 <sup>2</sup> |            | FY 2012 |            | FY 2013     |            | FY 2014     |            | FY 2015     |            |
|                                | Amount               | % of Total | Amount               | % of Total | Amount  | % of Total | Amount      | % of Total | Amount      | % of Total | Amount      | % of Total |
| Overhead and Operational       | \$0                  | NA         | \$0                  | NA         | \$0     | NA         | \$335,394   | 24.4%      | \$363,293   | 21.7%      | \$391,149   | 21.4%      |
| Non Operational                | \$0                  | NA         | \$0                  | NA         | \$0     | NA         | \$251,901   | 18.4%      | \$220,434   | 13.2%      | \$183,741   | 10.0%      |
| Not Categorized                | \$0                  | NA         | \$0                  | NA         | \$0     | NA         | \$0         | 0.0%       | \$0         | 0.0%       | \$0         | 0.0%       |
| Total                          | \$0                  | NA         | \$0                  | NA         | \$0     | NA         | \$587,295   | 42.8%      | \$583,727   | 34.9%      | \$574,890   | 31.4%      |
| -                              |                      |            |                      |            |         |            |             |            |             | -          |             |            |
| Grand Total                    | \$0                  |            | \$0                  |            | \$0     |            | \$1,372,352 |            | \$1,671,632 |            | \$1,828,314 |            |

Note 3: Operational expenditures exclude: Non Operational expenditure type, Property object codes, and Adult/Continuing Education accounts.