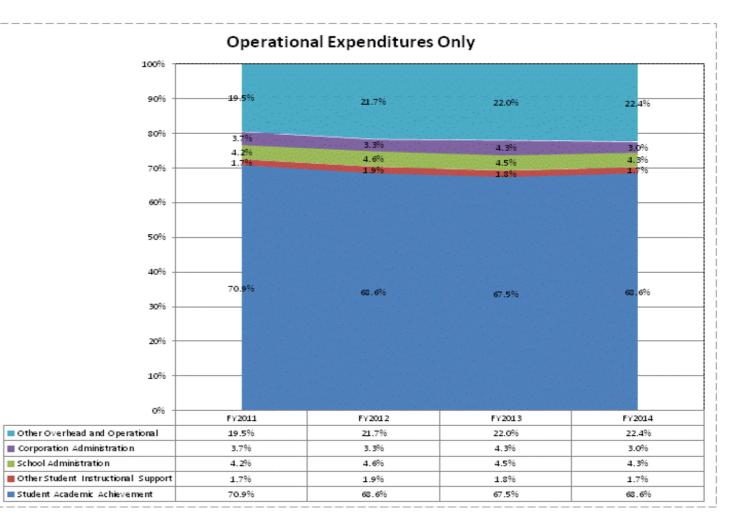

|                                                                        | FY 2006 | FY 2009 | FY 2013 | FY 2014 |
|------------------------------------------------------------------------|---------|---------|---------|---------|
| Student Instructional Expenditures (Academic Achievement plus Support) | 54.9%   | 55.2%   | 49.7%   | 51.2%   |