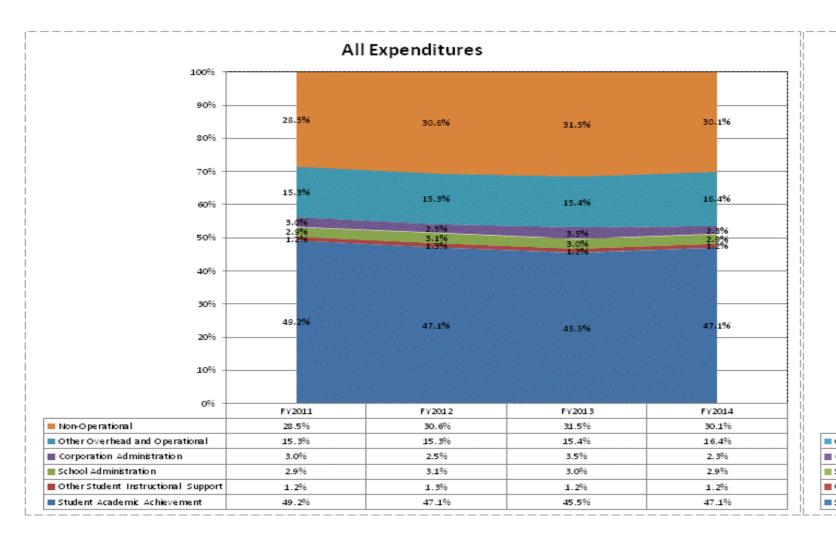

|                                     |              | FY06 % of Total |              | FY09 % of Total |              | FY13 % of Total |              | FY14 % of Total |
|-------------------------------------|--------------|-----------------|--------------|-----------------|--------------|-----------------|--------------|-----------------|
| Mt Vernon Community Sch Corp (3135) | FY 2006      | Exp             | FY 2009      | Exp             | FY 2013      | Exp             | FY 2014      | Ехр             |
| Student Academic Achievement        | \$15,175,813 | 47.7%           | \$18,972,582 | 50.5%           | \$16,102,566 | 45.5%           | \$16,865,757 | 47.1%           |
| Student Instructional Support       | \$2,303,227  | 7.2%            | \$1,767,206  | 4.7%            | \$1,484,887  | 4.2%            | \$1,477,679  | 4.1%            |
| Overhead and Operational            | \$7,354,574  | 23.1%           | \$7,683,196  | 20.5%           | \$6,668,901  | 18.8%           | \$6,716,343  | 18.7%           |
| Nonoperational                      | \$6,975,619  | 21.9%           | \$9,136,991  | 24.3%           | \$11,130,838 | 31.5%           | \$10,774,247 | 30.1%           |
| Grand Total                         | \$31,809,233 |                 | \$37,559,975 |                 | \$35,387,192 |                 | \$35,834,026 |                 |