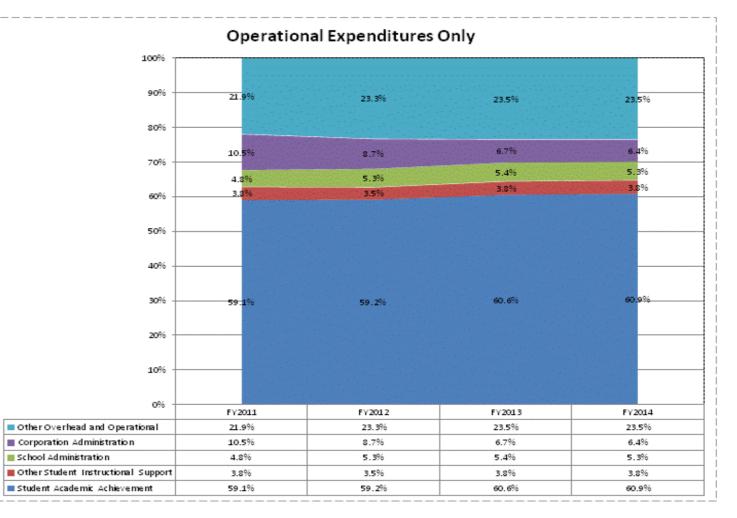

|                                    |              | FY06 % of Total |              | FY09 % of Total |              | FY13 % of Total |              | FY14 % of Total |
|------------------------------------|--------------|-----------------|--------------|-----------------|--------------|-----------------|--------------|-----------------|
| Mooresville Con School Corp (5930) | FY 2006      | Ехр             | FY 2009      | Exp             | FY 2013      | Exp             | FY 2014      | Exp             |
| Student Academic Achievement       | \$18,255,032 | 50.2%           | \$21,051,516 | 52.8%           | \$19,822,968 | 50.5%           | \$20,246,210 | 49.7%           |
| Student Instructional Support      | \$2,717,811  | 7.5%            | \$3,175,585  | 8.0%            | \$2,913,221  | 7.4%            | \$2,966,659  | 7.3%            |
| Overhead and Operational           | \$8,427,841  | 23.2%           | \$9,659,616  | 24.2%           | \$10,178,897 | 25.9%           | \$10,368,997 | 25.4%           |
| Nonoperational                     | \$6,991,641  | 19.2%           | \$6,019,766  | 15.1%           | \$6,367,216  | 16.2%           | \$7,176,195  | 17.6%           |
| Grand Total                        | \$36,392,324 |                 | \$39,906,483 |                 | \$39,282,302 |                 | \$40,758,061 |                 |

|                                                                        | FY 2006 | FY 2009 | FY 2013 | FY 2014 |
|------------------------------------------------------------------------|---------|---------|---------|---------|
| Student Instructional Expenditures (Academic Achievement plus Support) | 57.6%   | 60.7%   | 57.9%   | 57.0%   |