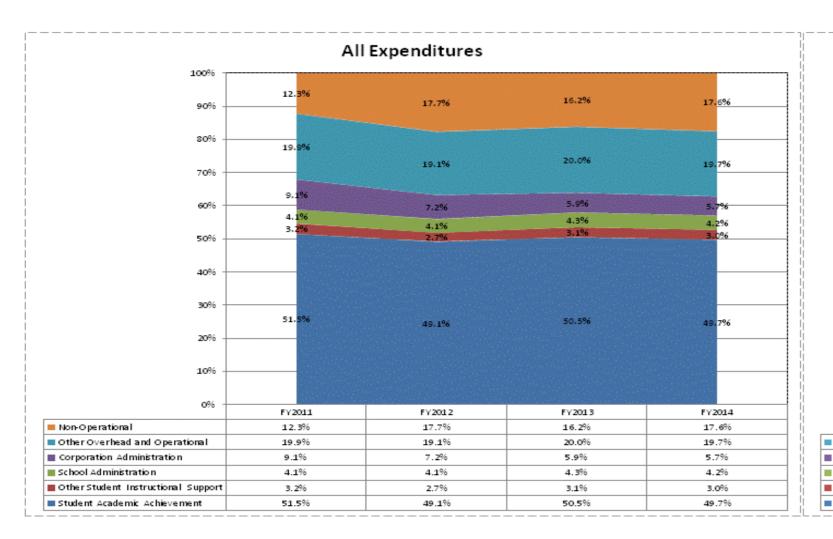

|                                    |              | FY06 % of Total |              | FY09 % of Total |              | FY13 % of Total |              | FY14 % of Total |
|------------------------------------|--------------|-----------------|--------------|-----------------|--------------|-----------------|--------------|-----------------|
| Mooresville Con School Corp (5930) | FY 2006      | Ехр             | FY 2009      | Exp             | FY 2013      | Exp             | FY 2014      | Exp             |
| Student Academic Achievement       | \$18,255,032 | 50.2%           | \$21,051,516 | 52.8%           | \$19,822,968 | 50.5%           | \$20,246,210 | 49.7%           |
| Student Instructional Support      | \$2,717,811  | 7.5%            | \$3,175,585  | 8.0%            | \$2,913,221  | 7.4%            | \$2,966,659  | 7.3%            |
| Overhead and Operational           | \$8,427,841  | 23.2%           | \$9,659,616  | 24.2%           | \$10,178,897 | 25.9%           | \$10,368,997 | 25.4%           |
| Nonoperational                     | \$6,991,641  | 19.2%           | \$6,019,766  | 15.1%           | \$6,367,216  | 16.2%           | \$7,176,195  | 17.6%           |
| Grand Total                        | \$36,392,324 |                 | \$39,906,483 |                 | \$39,282,302 |                 | \$40,758,061 |                 |

|                                                                        | FY 2006 | FY 2009 | FY 2013 | FY 2014 |
|------------------------------------------------------------------------|---------|---------|---------|---------|
| Student Instructional Expenditures (Academic Achievement plus Support) | 57.6%   | 60.7%   | 57.9%   | 57.0%   |