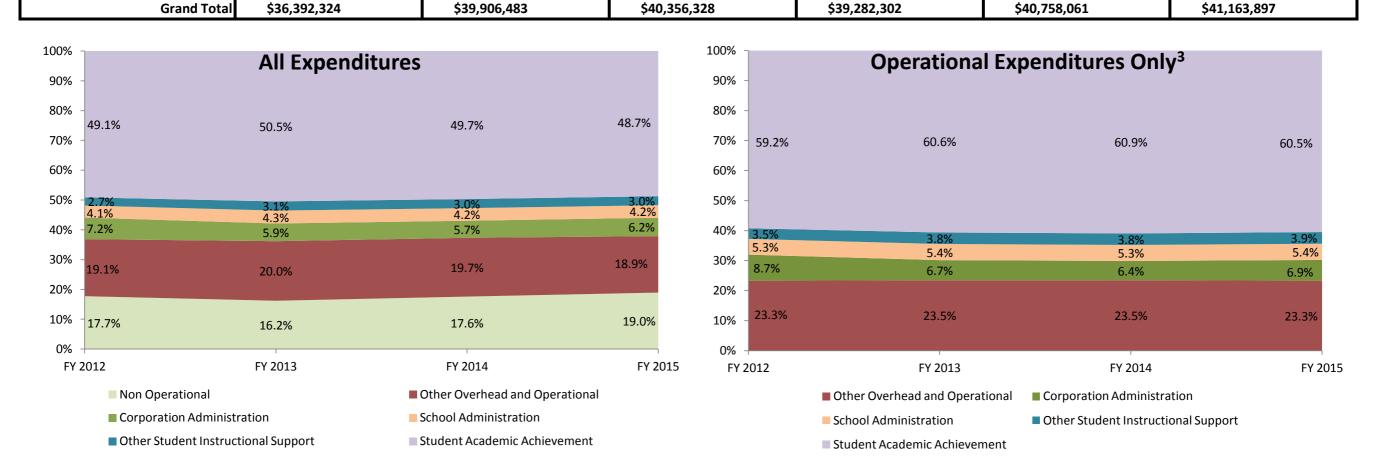

Note 1: FY 2006 is included per IC 20-42.5-3-5. The Prorated by Fund accounts are included in the appropriate expenditure category.

Note 2: FY 2009 is included because it is the first year that the State Board of Accounts used the Accounting and Financial Regulatory Reporting Manual that is currently in place.

Note 3: Operational expenditures exclude: Non Operational expenditure type, Property object codes, and Adult/Continuing Education accounts.

|                |                                      | Mooresville Con Scho                                                                           | остр (сссо)      |                                         |                  |                  | Percent Change  |                 |                 |
|----------------|--------------------------------------|------------------------------------------------------------------------------------------------|------------------|-----------------------------------------|------------------|------------------|-----------------|-----------------|-----------------|
| Account        |                                      |                                                                                                | FY 2006          | FY 2009                                 | FY 2014          | FY 2015          | 2006 to<br>2015 | 2009 to<br>2015 | 2014 to<br>2015 |
|                |                                      | Student Academic                                                                               | Achievement      |                                         |                  |                  |                 |                 |                 |
| 11025          | Regular Programs                     | Non Special Education Preschool                                                                | \$0              | \$0                                     | \$0              | \$7,649          | NA              | NA              | NA              |
| 11050          | Regular Programs                     | Full Day Kindergarten                                                                          | \$0              | \$0                                     | \$939,868        | \$832,080        | NA              | NA              | -11.5%          |
| 11100          | Regular Programs                     | Elementary                                                                                     | \$6,431,730      | \$9,617,688                             | \$7,807,448      | \$7,832,702      | 21.8%           | -18.6%          | 0.3%            |
| 11200          | Regular Programs                     | Middle/Junior High                                                                             | \$1,572,039      | \$2,755,860                             | \$2,466,642      | \$2,602,577      | 65.6%           | -5.6%           | 5.5%            |
| 11300          | Regular Programs                     | High School  Ligh School  Academic Henera Diploma                                              | \$3,221,554      | \$4,981,254                             | \$4,233,030      | \$4,120,854      | 27.9%           | -17.3%          | -2.7%           |
| 11350<br>11410 | Regular Programs<br>Regular Programs | High School - Academic Honors Diploma Vocational Education - Agriculture A                     | \$0<br>\$46,931  | \$59,917<br>\$54,945                    | \$105,661<br>\$0 | \$103,877<br>\$0 | NA<br>NA        | 73.4%<br>NA     | -1.7%<br>NA     |
| 11450          | Regular Programs                     | Vocational Education - Agriculture A  Vocational Education - Consumer and Homemaking           | \$59,610         | \$74,706                                | \$0<br>\$0       | \$0<br>\$0       | NA              | NA              | NA              |
| 11510          | Regular Programs                     | Vocational Education - Cooperative Education                                                   | \$58,918         | \$7 <i>-</i> 1,760<br>\$0               | \$0<br>\$0       | \$0<br>\$0       | NA              | NA              | NA              |
| 11630          | Regular Programs                     | Alternative Education Programs - High School                                                   | \$139,492        | \$105,054                               | \$56,285         | \$61,442         | -56.0%          | -41.5%          | 9.2%            |
| 11910          | Regular Programs                     | Other Regular Programs - Competency Testing                                                    | \$133,432<br>\$0 | \$2,776                                 | \$0,283          | \$0              | NA              | NA              | NA              |
| 12110          | Special Programs                     | Gifted and Talented - Gifted And Talented                                                      | \$14,323         | \$50,381                                | \$44,042         | \$53,097         | 270.7%          | 5.4%            | 20.6%           |
| 12210          | Special Programs                     | Mental Disabilities - Mild Mental Disabilities                                                 | \$428,065        | \$525,018                               | \$730,100        | \$794,068        | 85.5%           | 51.2%           | 8.8%            |
| 12220          | Special Programs                     | Mental Disabilities - Moderate Mental Disabilities                                             | \$4,699          | \$114,425                               | \$0              | \$0              | NA              | NA              | NA              |
| 12230          | Special Programs                     | Mental Disabilities - Severe Mental Disabilities                                               | \$0              | \$18,076                                | \$274,580        | \$258,934        | NA              | 1332.5%         | -5.7%           |
| 12310          | Special Programs                     | Physical Impairment - Orthopedic Impairment                                                    | \$30,499         | \$206,538                               | \$125,031        | \$181,490        | 495.1%          | -12.1%          | 45.2%           |
| 12320          | Special Programs                     | Physical Impairment - Multiple Disabilities                                                    | \$0              | \$0                                     | \$0              | \$110,439        | NA              | NA              | NA              |
| 12340          | Special Programs                     | Physical Impairment - Hearing Impairment                                                       | \$0              | \$0                                     | \$0              | \$55,828         | NA              | NA              | NA              |
| 12350          | Special Programs                     | Physical Impairment - Homebound                                                                | \$30,320         | \$30,849                                | \$17,156         | \$17,549         | -42.1%          | -43.1%          | 2.3%            |
| 12410          | Special Programs                     | Emotional Disabilities - Full Time                                                             | \$76,114         | \$92,065                                | \$31,923         | \$68,851         | -9.5%           | -25.2%          | 115.7%          |
| 12420          | Special Programs                     | Emotional Disabilities - All Others                                                            | \$0              | \$0                                     | \$0              | \$10,406         | NA              | NA              | NA              |
| 12510          | Special Programs                     | Culturally Different - Communication Disorders                                                 | \$0              | \$84,325                                | \$56,004         | \$1,962          | NA              | -97.7%          | -96.5%          |
| 12520          | Special Programs                     | Culturally Different - Compensatory                                                            | \$20,926         | \$4,525                                 | \$0              | \$0              | NA              | NA              | NA              |
| 12610          | Special Programs                     | Learning Disability                                                                            | \$525,150        | \$543 <i>,</i> 765                      | \$497,704        | \$347,197        | -33.9%          | -36.1%          | -30.2%          |
| 12710          | Special Programs                     | Equal Opportunity At Risk                                                                      | \$42,413         | \$0                                     | \$0              | \$0              | NA              | NA              | NA              |
| 12810          | Special Programs                     | Special Education Preschool                                                                    | \$80,546         | \$184,886                               | \$310,550        | \$393,598        | 388.7%          | 112.9%          | 26.7%           |
| 12900          | Special Programs                     | Other Special Programs                                                                         | \$18,040         | \$18,122                                | \$159,833        | \$154,327        | 755.5%          | 751.6%          | -3.4%           |
| 13100          | Adult/Cont. Ed. Programs             | Instruction                                                                                    | \$0              | \$21,862                                | \$6,031          | \$5,541          | NA              | -74.7%          | -8.1%           |
| 13600          | Adult/Cont. Ed. Programs             | Special Interest Programs                                                                      | \$189,925        | \$221,178                               | \$36,898         | \$37,195         | -80.4%          | -83.2%          | 0.8%            |
| 13900          | Adult/Cont. Ed. Programs             | Other Adult/Continuing Ed. Program                                                             | \$62,247         | \$45,804                                | \$4,588          | \$47             | -99.9%          | -99.9%          | -99.0%          |
| 14100          | Summer School Programs               | Elementary                                                                                     | . \$0            | \$0                                     | \$192            | \$0              | NA              | NA              | NA              |
| 14300          | Summer School Programs               | High School                                                                                    | \$11,308         | \$38,594                                | \$46,786         | \$77,013         | 581.0%          | 99.5%           | 64.6%           |
| 16100          | Remediation                          | Remediation Testing                                                                            | \$123,958        | \$30,005                                | \$16,283         | \$11,939         | -90.4%          | -60.2%          | -26.7%          |
| 16200          | Remediation                          | Preventive Remediation                                                                         | \$17,803         | \$10,168                                | \$6,676          | \$4,800          | -73.0%          | -52.8%          | -28.1%          |
| 17300          | Pay. to Other Gov. Units in State    | Area Vocat. School (Part. Share)                                                               | \$129,404        | \$109,423                               | \$147,815        | \$119,961        | -7.3%           | 9.6%            | -18.8%          |
| 17400          | Pay. to Other Gov. Units in State    | Joint Services and Supply - Special Ed.                                                        | \$165,416        | \$224,392                               | \$450,228        | \$159,705        | -3.5%           | -28.8%          | -64.5%          |
| 22110          | Instruction                          | Imp. of Instruction - Service Area Direction                                                   | \$112,137        | \$135,325                               | \$119,187        | \$109,682        | -2.2%           | -18.9%          | -8.0%           |
| 22120          | Instruction                          | Imp. of Instruction - Instruction and Curriculum Dev.                                          | \$39,051         | \$15,148                                | \$90,103         | \$53,206         | 36.2%           | 251.2%          | -40.9%          |
| 22130          | Instruction                          | Imp. of Instruction - Instructional Staff Training                                             | \$0              | \$0                                     | \$15,481         | \$0              | NA              | NA              | NA              |
| 22190          | Instruction                          | Imp. of Instruction - Other Imp. of Instruct. Services                                         | \$18,348         | \$60,186                                | \$2,216          | \$29,975         | 63.4%           | -50.2%          | 1252.7%         |
| 22220          | Instruction                          | Library/Media Services - School Library                                                        | \$304,952        | \$342,838                               | \$164,564        | \$182,065        | -40.3%          | -46.9%          | 10.6%           |
| 22230          | Instruction                          | Library/Media Services - Audiovisual                                                           | \$3,976          | \$3,559                                 | \$0              | \$0              | NA              | NA              | NA              |
| 22250          | Instruction                          | Library/Media Services - Computer Assisted Instruc. Services                                   | \$0              | \$0                                     | \$417,900        | \$412,600        | NA              | NA<br>12 20/    | -1.3%           |
| 22310          | Instruction                          | Instruc. Related Tech Tech. Service Supervision and Admin.                                     | \$0              | \$241,846                               | \$331,586        | \$346,381        | NA              | 43.2%           | 4.5%            |
| 22350          | Instruction                          | Instruc. Related Tech Systems Operations                                                       | \$0              | \$5,314                                 | \$39,074         | \$155,433        | NA              | 2825.2%         | 297.8%          |
| 22900          | Instruction                          | Other Support Service - Instruct. Staff                                                        | \$0              | \$20,699                                | \$53,210         | \$92,759         | NA              | 348.1%          | 74.3%           |
| 25520<br>26497 | Central Services<br>NA               | Textbks. for Rent/Resale - Textbks., Workbooks, & Repairs Teachers Retir. Fund - 07 Acct. Code | \$0<br>\$918,398 | \$0<br>\$0                              | \$441,535<br>\$0 | \$246,972<br>\$0 | NA<br>NA        | NA<br>NA        | -44.1%<br>NA    |
|                | Student                              | Academic Achievement Total                                                                     | \$14,898,292     | \$21,051,516                            | \$20,246,210     | \$20,054,202     | 34.6%           | -4.7%           | -0.9%           |
|                |                                      |                                                                                                |                  | , , , , , , , , , , , , , , , , , , , , | ,,,              | ,,               | 2               | ,               | 3.370           |
| 24420          | Ctudents                             | Attand & Casial Work Some Social Work Somions                                                  |                  | 40                                      | 60               | ćo               | B.I.A.          | A I A           | Ala             |
| 21130          | Students                             | Attend. & Social Work Serv Social Work Services                                                | \$45,325         | \$0                                     | \$0<br>\$0       | \$0              | NA              | NA              | NA              |
| 21190          | Students                             | Attend. & Social Work Serv Other                                                               | \$0              | \$89                                    | \$0              | \$0              | NA              | NA              | NA              |