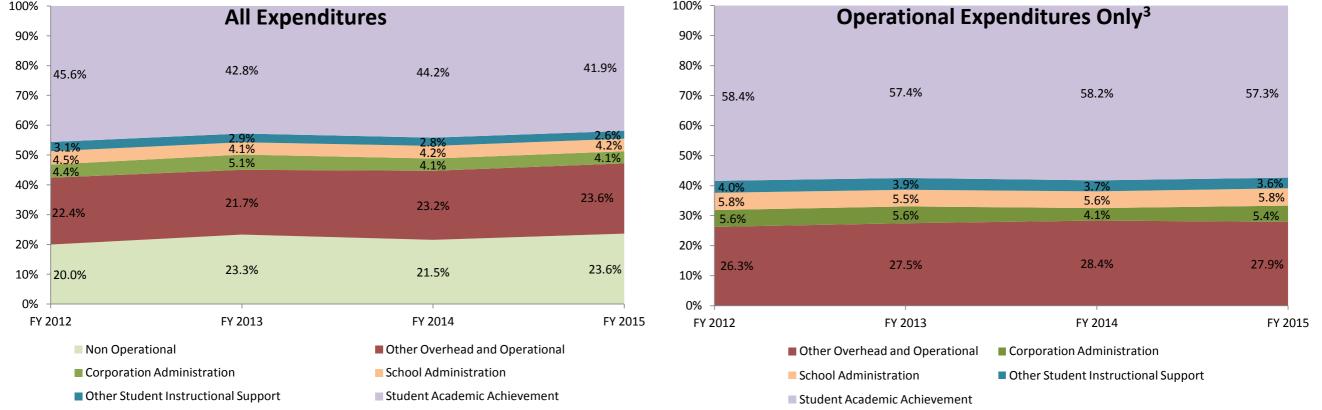

Note 1: FY 2006 is included per IC 20-42.5-3-5. The Prorated by Fund accounts are included in the appropriate expenditure category.

Note 2: FY 2009 is included because it is the first year that the State Board of Accounts used the Accounting and Financial Regulatory Reporting Manual that is currently in place.

Note 3: Operational expenditures exclude: Non Operational expenditure type, Property object codes, and Adult/Continuing Education accounts.

|                |                                   | Monroe-Gregg School                                                                   | 2.0000 (2000)    |                 |                  |                      | Per             | ge              |                         |
|----------------|-----------------------------------|---------------------------------------------------------------------------------------|------------------|-----------------|------------------|----------------------|-----------------|-----------------|-------------------------|
| Account        |                                   |                                                                                       | FY 2006          | FY 2009         | FY 2014          | FY 2015              | 2006 to<br>2015 | 2009 to<br>2015 | 2014 to                 |
|                |                                   | Student Academic A                                                                    | Achievement      |                 |                  |                      |                 |                 |                         |
| 11025          | Regular Programs                  | Non Special Education Preschool                                                       | \$0              | \$349,680       | \$66             | \$267                | NA              | -99.9%          | 304.5%                  |
| 11050          | Regular Programs                  | Full Day Kindergarten                                                                 | \$0              | \$58,293        | \$232,969        | \$168,566            | NA              | 189.2%          | -27.69                  |
| 11100          | Regular Programs                  | Elementary                                                                            | \$1,803,081      | \$2,487,446     | \$1,888,183      | \$1,871,150          | 3.8%            | -24.8%          | -0.99                   |
| 11200          | Regular Programs                  | Middle/Junior High                                                                    | \$298,895        | \$1,027,615     | \$848,807        | \$832,585            | 178.6%          | -19.0%          | -1.99                   |
| 11300          | Regular Programs                  | High School                                                                           | \$1,264,258      | \$1,363,404     | \$1,274,225      | \$1,259,905          | -0.3%           | -7.6%           | -1.19                   |
| 11350          | Regular Programs                  | High School - Academic Honors Diploma                                                 | \$3,000          | \$11,918        | \$30,187         | \$38,989             | 1199.6%         | 227.1%          | 29.29                   |
| 11450          | Regular Programs                  | Vocational Education - Consumer and Homemaking                                        | \$56,453         | \$71,932        | \$12,426         | \$13,505             | -76.1%          | -81.2%          | 8.79                    |
| 11470          | Regular Programs                  | Vocational Education - Business Education                                             | \$94,751         | \$118,912       | \$119,721        | \$119,875            | 26.5%           | 0.8%            | 0.19                    |
| 11590          | Regular Programs                  | Vocational Education - Other Vocational Ed. Programs                                  | \$109,441        | \$137,386       | \$107,304        | \$108,630            | -0.7%           | -20.9%          | 1.29<br>N               |
| 11610          | Regular Programs                  | Alternative Education Programs - Elementary                                           | \$0<br>\$0       | \$0<br>\$0      | \$659<br>\$136   | \$0                  | NA<br>NA        | NA              |                         |
| 11620          | Regular Programs                  | Alternative Education Programs - Middle/Junior High School                            | \$0<br>\$0       | \$0<br>\$0      | \$126            | \$0<br>\$0<br>\$1    | NA              | NA              | N.                      |
| 11630          | Regular Programs                  | Alternative Education Programs - High School                                          | \$0<br>\$0       | \$0<br>\$0      | \$69,510         | \$86,226             | NA              | NA              | 24.09                   |
| 11910<br>12110 | Regular Programs Special Programs | Other Regular Programs - Competency Testing Gifted and Talented - Gifted And Talented | \$0<br>\$16,235  | \$0<br>\$40,351 | \$0<br>\$1,837   | \$10,495<br>\$24,843 | NA<br>53.0%     | NA<br>-38.4%    | N/<br>1252.7%           |
| 12110          | Special Programs                  | Mental Disabilities - Mild Mental Disabilities                                        | \$393,278        | \$117,075       | \$370,282        | \$431,167            | 9.6%            | 268.3%          | 16.49                   |
| 12320          | Special Programs                  | Physical Impairment - Multiple Disabilities                                           | \$333,270<br>\$0 | \$117,075       | \$370,232<br>\$0 | \$135                | NA              | NA              | 10.47<br>N              |
| 12330          | Special Programs                  | Physical Impairment - Visual Impairment                                               | \$0<br>\$0       | \$0<br>\$0      | \$0<br>\$0       | \$4,167              | NA              | NA              | N/                      |
| 12340          | Special Programs                  | Physical Impairment - Hearing Impairment                                              | \$0<br>\$0       | \$115           | \$3,184          | \$3,669              | NA              | 3093.0%         | 15.29                   |
| 12350          | Special Programs                  | Physical Impairment - Homebound                                                       | \$6,758          | \$5,790         | \$17,324         | \$9,756              | 44.4%           | 68.5%           | -43.7%                  |
| 12330          | Special Programs                  | Emotional Disabilities - Full Time                                                    | \$0,738<br>\$0   | \$186,148       | \$17,324         | \$121,888            | 44.470<br>NA    | -34.5%          | -43.7 <i>7</i><br>-6.19 |
| 12520          | Special Programs                  | Culturally Different - Compensatory                                                   | \$4,000          | \$5,383         | \$3,000          | \$121,000            | NA              | NA              | 0.1 <i>/</i>            |
| 12610          | Special Programs                  | Learning Disability                                                                   | \$2,304          | \$224,036       | \$301,500        | \$341,535            | 14722.3%        | 52.4%           | 13.3%                   |
| 12810          | Special Programs                  | Special Education Preschool                                                           | \$83,210         | \$65,327        | \$117,519        | \$77,469             | -6.9%           | 18.6%           | -34.1%                  |
| 12900          | Special Programs                  | Other Special Programs                                                                | \$44,265         | \$36,349        | \$142,564        | \$106,744            | 141.1%          | 193.7%          | -25.1%                  |
| 13300          | Adult/Cont. Ed. Programs          | Occupational Programs                                                                 | \$0              | \$100           | \$0              | \$0                  | NA              | NA              | N/                      |
| 14100          | Summer School Programs            | Elementary                                                                            | \$0              | \$0             | \$4,083          | \$8,511              | NA              | NA              | 108.5%                  |
| 14300          | Summer School Programs            | High School                                                                           | \$17,534         | \$9,631         | \$6,777          | \$12,607             | -28.1%          | 30.9%           | 86.0%                   |
| 15100          | Enrichment Programs               | Non-Credit                                                                            | \$0              | \$0             | \$5,718          | \$0                  | NA              | NA              | N/                      |
| 16100          | Remediation                       | Remediation Testing                                                                   | \$200            | <b>\$</b> 0     | \$0              | \$0                  | NA              | NA              | N/                      |
| 16200          | Remediation                       | Preventive Remediation                                                                | \$33,604         | \$2,824         | \$136,258        | \$135,547            | 303.4%          | 4700.6%         | -0.5%                   |
| 17100          | Pay. to Other Gov. Units in State | Transfer Tuition                                                                      | \$0              | \$0             | \$3,821          | \$617                | NA              | NA              | -83.9%                  |
| 17300          | Pay. to Other Gov. Units in State | Area Vocat. School (Part. Share)                                                      | \$55,435         | \$112,319       | \$164,392        | \$103,569            | 86.8%           | -7.8%           | -37.0%                  |
| 17400          | Pay. to Other Gov. Units in State | Joint Services and Supply - Special Ed.                                               | \$210,415        | \$130,606       | \$0              | \$91,141             | -56.7%          | -30.2%          | N/                      |
| 17600          | Pay. to Other Gov. Units in State | Joint Services and Supply - Other                                                     | \$0              | \$15,712        | \$12,722         | \$6,390              | NA              | -59.3%          | -49.8%                  |
| 22110          | Instruction                       | Imp. of Instruction - Service Area Direction                                          | \$25,449         | \$43,666        | \$74,887         | \$50,113             | 96.9%           | 14.8%           | -33.1%                  |
| 22120          | Instruction                       | Imp. of Instruction - Instruction and Curriculum Dev.                                 | \$988            | \$1,479         | \$0              | \$3,624              | 266.8%          | 145.0%          | N                       |
| 22130          | Instruction                       | Imp. of Instruction - Instructional Staff Training                                    | \$3,000          | \$180           | <b>\$</b> 0      | \$0                  | NA              | NA              | N                       |
| 22220          | Instruction                       | Library/Media Services - School Library                                               | \$150,811        | \$164,928       | \$131,571        | \$160,596            | 6.5%            | -2.6%           | 22.19                   |
| 22230          | Instruction                       | Library/Media Services - Audiovisual                                                  | \$623            | \$1,285         | \$923            | \$674                | 8.2%            | -47.5%          | -26.9%                  |
| 22250          | Instruction                       | Library/Media Services - Computer Assisted Instruc. Services                          | \$0              | \$98,308        | \$0              | \$0                  | NA              | NA              | N/                      |
| 22360          | Instruction                       | Instruc. Related Tech Network Support                                                 | \$166,746        | (\$60,976)      | \$173,292        | \$33,278             | -80.0%          | NA              | -80.8%                  |
| 25560          | Central Services                  | Textbks. for Rent/Resale - Public Information Services                                | \$0              | \$183,710       | \$139,262        | \$308,432            | NA              | 67.9%           | 121.5%                  |
| 25570          | Central Services                  | Textbks. for Rent/Resale - Materials and Supplies                                     | \$1,930          | \$1,965         | \$0              | \$0                  | NA              | NA              | N/                      |
| 25590          | Central Services                  | Textbks. for Rent/Resale - Other Textbk. Resale Services                              | \$168,956        | \$0             | \$0              | \$0                  | NA              | NA              | N/                      |
| 26497          | NA                                | Teachers Retir. Fund - 07 Acct. Code                                                  | \$257,808        | \$0             | \$0              | \$0                  | NA              | NA              | N.                      |
|                | Student                           | Academic Achievement Total                                                            | \$5,273,425      | \$7,012,897     | \$6,524,936      | \$6,546,664          | 24.1%           | -6.6%           | 0.3%                    |
|                |                                   | Student Instructio                                                                    | nal Support      |                 |                  |                      |                 |                 |                         |
| 21120          | Students                          | Attend. & Social Work Serv Attendance Services                                        | \$11,484         | \$28,871        | \$6,847          | \$2,101              | -81.7%          | -92.7%          | -69.39                  |
| 21220          | Students                          | Guidance Services - Counseling Services                                               | \$88,087         | \$228,018       | \$177,311        | \$176,671            | 100.6%          | -22.5%          | -0.4%                   |
|                |                                   | _                                                                                     | \$27             | \$3,377         | \$307            | \$0                  | NA              | NA              | N.                      |
| 21230          | Students                          | Guidalice Selvices - Appliaisal Selvices                                              | . 17.7           | 23.11.1         | J. 1(17          | . 11 /               | IVA             | IVA             |                         |
| 21230<br>21340 | Students<br>Students              | Guidance Services - Appraisal Services Health Services - Nurse Services               | \$32,408         | \$45,884        | \$73,140         | \$74,846             | 131.0%          | 63.1%           | 2.3%                    |