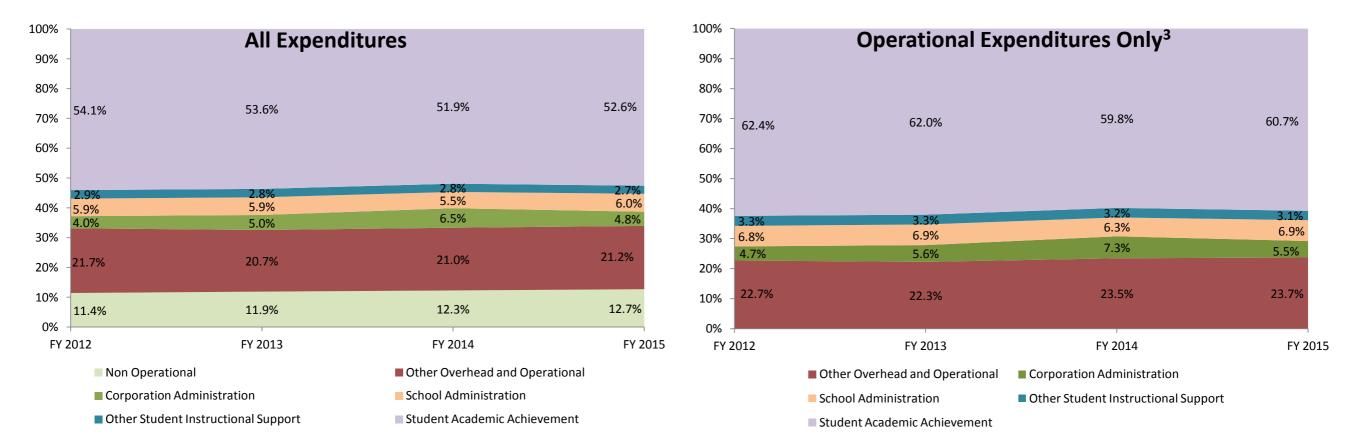

| Instructional Expenditures    |                                           |            |                |            |             |            |             |            |             |            |             |            |
|-------------------------------|-------------------------------------------|------------|----------------|------------|-------------|------------|-------------|------------|-------------|------------|-------------|------------|
|                               | FY 2006 <sup>1</sup> FY 2009 <sup>2</sup> |            | ) <sup>2</sup> | FY 2012    |             | FY 2013    |             | FY 2014    |             | FY 2015    |             |            |
|                               | Amount                                    | % of Total | Amount         | % of Total | Amount      | % of Total | Amount      | % of Total | Amount      | % of Total | Amount      | % of Total |
| Student Academic Achievement  | \$6,296,881                               | 58.5%      | \$7,067,974    | 60.1%      | \$6,214,280 | 54.1%      | \$6,484,896 | 53.6%      | \$6,254,502 | 51.9%      | \$6,341,863 | 52.6%      |
| Student Instructional Support | \$754,557                                 | 7.0%       | \$1,213,350    | 10.3%      | \$1,007,200 | 8.8%       | \$1,058,648 | 8.8%       | \$991,617   | 8.2%       | \$1,051,945 | 8.7%       |
| Total                         | \$7,051,438                               | 65.6%      | \$8,281,324    | 70.4%      | \$7,221,480 | 62.8%      | \$7,543,545 | 62.4%      | \$7,246,119 | 60.1%      | \$7,393,808 | 61.3%      |

| Non Instructional Expenditures            |                                   |                                                                                                                              |                                                                                                                                                                                                 |                                                                                                                                                                                                                                                                                                |                                                                                                                                                                                                                                                                                                                                                                                  |                                                                                                                                                                                                                                                                                                                                                                                                                                               |                                                                                                                                                                                                                                                                                                                                                                                                                                                                                                                    |                                                                                                                                                                                                                                                                                                                                                                                                                                                                                                                                                                                              |                                                                                                                                                                                                                                                                                                                                                                                                                                                                                                                                                                                                                                                                                                                                                                                                                                                                                                                                                                                                                                                                                                                                                                                                                                                                                                                            |                                                                                                                                                                                                                                                                                                                                                                                                                                                                                                                                                                                                                                                                                                                                                                                                                                                                                                                                                                                                                                                                                                                                                                                                                                                                                                                   |                                                                                                                                                                                                                                                                                                                                                                                                                                                                                                                                                                                                                                                                                                                                                                                                                                                                                                                                                                                                                                                                                                                                                                                                                                                                                                         |  |
|-------------------------------------------|-----------------------------------|------------------------------------------------------------------------------------------------------------------------------|-------------------------------------------------------------------------------------------------------------------------------------------------------------------------------------------------|------------------------------------------------------------------------------------------------------------------------------------------------------------------------------------------------------------------------------------------------------------------------------------------------|----------------------------------------------------------------------------------------------------------------------------------------------------------------------------------------------------------------------------------------------------------------------------------------------------------------------------------------------------------------------------------|-----------------------------------------------------------------------------------------------------------------------------------------------------------------------------------------------------------------------------------------------------------------------------------------------------------------------------------------------------------------------------------------------------------------------------------------------|--------------------------------------------------------------------------------------------------------------------------------------------------------------------------------------------------------------------------------------------------------------------------------------------------------------------------------------------------------------------------------------------------------------------------------------------------------------------------------------------------------------------|----------------------------------------------------------------------------------------------------------------------------------------------------------------------------------------------------------------------------------------------------------------------------------------------------------------------------------------------------------------------------------------------------------------------------------------------------------------------------------------------------------------------------------------------------------------------------------------------|----------------------------------------------------------------------------------------------------------------------------------------------------------------------------------------------------------------------------------------------------------------------------------------------------------------------------------------------------------------------------------------------------------------------------------------------------------------------------------------------------------------------------------------------------------------------------------------------------------------------------------------------------------------------------------------------------------------------------------------------------------------------------------------------------------------------------------------------------------------------------------------------------------------------------------------------------------------------------------------------------------------------------------------------------------------------------------------------------------------------------------------------------------------------------------------------------------------------------------------------------------------------------------------------------------------------------|-------------------------------------------------------------------------------------------------------------------------------------------------------------------------------------------------------------------------------------------------------------------------------------------------------------------------------------------------------------------------------------------------------------------------------------------------------------------------------------------------------------------------------------------------------------------------------------------------------------------------------------------------------------------------------------------------------------------------------------------------------------------------------------------------------------------------------------------------------------------------------------------------------------------------------------------------------------------------------------------------------------------------------------------------------------------------------------------------------------------------------------------------------------------------------------------------------------------------------------------------------------------------------------------------------------------|---------------------------------------------------------------------------------------------------------------------------------------------------------------------------------------------------------------------------------------------------------------------------------------------------------------------------------------------------------------------------------------------------------------------------------------------------------------------------------------------------------------------------------------------------------------------------------------------------------------------------------------------------------------------------------------------------------------------------------------------------------------------------------------------------------------------------------------------------------------------------------------------------------------------------------------------------------------------------------------------------------------------------------------------------------------------------------------------------------------------------------------------------------------------------------------------------------------------------------------------------------------------------------------------------------|--|
| FY 2006 <sup>1</sup> FY 2009 <sup>2</sup> |                                   |                                                                                                                              |                                                                                                                                                                                                 | FY 2012                                                                                                                                                                                                                                                                                        |                                                                                                                                                                                                                                                                                                                                                                                  | FY 2013                                                                                                                                                                                                                                                                                                                                                                                                                                       |                                                                                                                                                                                                                                                                                                                                                                                                                                                                                                                    | FY 2014                                                                                                                                                                                                                                                                                                                                                                                                                                                                                                                                                                                      |                                                                                                                                                                                                                                                                                                                                                                                                                                                                                                                                                                                                                                                                                                                                                                                                                                                                                                                                                                                                                                                                                                                                                                                                                                                                                                                            | FY 2015                                                                                                                                                                                                                                                                                                                                                                                                                                                                                                                                                                                                                                                                                                                                                                                                                                                                                                                                                                                                                                                                                                                                                                                                                                                                                                           |                                                                                                                                                                                                                                                                                                                                                                                                                                                                                                                                                                                                                                                                                                                                                                                                                                                                                                                                                                                                                                                                                                                                                                                                                                                                                                         |  |
| Amount                                    | % of Total                        | Amount                                                                                                                       | % of Total                                                                                                                                                                                      | Amount                                                                                                                                                                                                                                                                                         | % of Total                                                                                                                                                                                                                                                                                                                                                                       | Amount                                                                                                                                                                                                                                                                                                                                                                                                                                        | % of Total                                                                                                                                                                                                                                                                                                                                                                                                                                                                                                         | Amount                                                                                                                                                                                                                                                                                                                                                                                                                                                                                                                                                                                       | % of Total                                                                                                                                                                                                                                                                                                                                                                                                                                                                                                                                                                                                                                                                                                                                                                                                                                                                                                                                                                                                                                                                                                                                                                                                                                                                                                                 | Amount                                                                                                                                                                                                                                                                                                                                                                                                                                                                                                                                                                                                                                                                                                                                                                                                                                                                                                                                                                                                                                                                                                                                                                                                                                                                                                            | % of Total                                                                                                                                                                                                                                                                                                                                                                                                                                                                                                                                                                                                                                                                                                                                                                                                                                                                                                                                                                                                                                                                                                                                                                                                                                                                                              |  |
| \$2,549,111                               | 23.7%                             | \$2,454,300                                                                                                                  | 20.9%                                                                                                                                                                                           | \$2,962,015                                                                                                                                                                                                                                                                                    | 25.8%                                                                                                                                                                                                                                                                                                                                                                            | \$3,107,727                                                                                                                                                                                                                                                                                                                                                                                                                                   | 25.7%                                                                                                                                                                                                                                                                                                                                                                                                                                                                                                              | \$3,324,183                                                                                                                                                                                                                                                                                                                                                                                                                                                                                                                                                                                  | 27.6%                                                                                                                                                                                                                                                                                                                                                                                                                                                                                                                                                                                                                                                                                                                                                                                                                                                                                                                                                                                                                                                                                                                                                                                                                                                                                                                      | \$3,134,401                                                                                                                                                                                                                                                                                                                                                                                                                                                                                                                                                                                                                                                                                                                                                                                                                                                                                                                                                                                                                                                                                                                                                                                                                                                                                                       | 26.0%                                                                                                                                                                                                                                                                                                                                                                                                                                                                                                                                                                                                                                                                                                                                                                                                                                                                                                                                                                                                                                                                                                                                                                                                                                                                                                   |  |
| \$1,155,460                               | 10.7%                             | \$1,029,093                                                                                                                  | 8.7%                                                                                                                                                                                            | \$1,313,724                                                                                                                                                                                                                                                                                    | 11.4%                                                                                                                                                                                                                                                                                                                                                                            | \$1,437,538                                                                                                                                                                                                                                                                                                                                                                                                                                   | 11.9%                                                                                                                                                                                                                                                                                                                                                                                                                                                                                                              | \$1,480,258                                                                                                                                                                                                                                                                                                                                                                                                                                                                                                                                                                                  | 12.3%                                                                                                                                                                                                                                                                                                                                                                                                                                                                                                                                                                                                                                                                                                                                                                                                                                                                                                                                                                                                                                                                                                                                                                                                                                                                                                                      | \$1,531,522                                                                                                                                                                                                                                                                                                                                                                                                                                                                                                                                                                                                                                                                                                                                                                                                                                                                                                                                                                                                                                                                                                                                                                                                                                                                                                       | 12.7%                                                                                                                                                                                                                                                                                                                                                                                                                                                                                                                                                                                                                                                                                                                                                                                                                                                                                                                                                                                                                                                                                                                                                                                                                                                                                                   |  |
| \$0                                       | 0.0%                              | \$0                                                                                                                          | 0.0%                                                                                                                                                                                            | \$0                                                                                                                                                                                                                                                                                            | 0.0%                                                                                                                                                                                                                                                                                                                                                                             | \$0                                                                                                                                                                                                                                                                                                                                                                                                                                           | 0.0%                                                                                                                                                                                                                                                                                                                                                                                                                                                                                                               | \$0                                                                                                                                                                                                                                                                                                                                                                                                                                                                                                                                                                                          | 0.0%                                                                                                                                                                                                                                                                                                                                                                                                                                                                                                                                                                                                                                                                                                                                                                                                                                                                                                                                                                                                                                                                                                                                                                                                                                                                                                                       | \$0                                                                                                                                                                                                                                                                                                                                                                                                                                                                                                                                                                                                                                                                                                                                                                                                                                                                                                                                                                                                                                                                                                                                                                                                                                                                                                               | 0.0%                                                                                                                                                                                                                                                                                                                                                                                                                                                                                                                                                                                                                                                                                                                                                                                                                                                                                                                                                                                                                                                                                                                                                                                                                                                                                                    |  |
| \$3,704,571                               | 34.4%                             | \$3,483,393                                                                                                                  | 29.6%                                                                                                                                                                                           | \$4,275,739                                                                                                                                                                                                                                                                                    | 37.2%                                                                                                                                                                                                                                                                                                                                                                            | \$4,545,265                                                                                                                                                                                                                                                                                                                                                                                                                                   | 37.6%                                                                                                                                                                                                                                                                                                                                                                                                                                                                                                              | \$4,804,441                                                                                                                                                                                                                                                                                                                                                                                                                                                                                                                                                                                  | 39.9%                                                                                                                                                                                                                                                                                                                                                                                                                                                                                                                                                                                                                                                                                                                                                                                                                                                                                                                                                                                                                                                                                                                                                                                                                                                                                                                      | \$4,665,922                                                                                                                                                                                                                                                                                                                                                                                                                                                                                                                                                                                                                                                                                                                                                                                                                                                                                                                                                                                                                                                                                                                                                                                                                                                                                                       | 38.7%                                                                                                                                                                                                                                                                                                                                                                                                                                                                                                                                                                                                                                                                                                                                                                                                                                                                                                                                                                                                                                                                                                                                                                                                                                                                                                   |  |
|                                           | \$2,549,111<br>\$1,155,460<br>\$0 | Amount         % of Total           \$2,549,111         23.7%           \$1,155,460         10.7%           \$0         0.0% | Amount         % of Total         Amount           \$2,549,111         23.7%         \$2,454,300           \$1,155,460         10.7%         \$1,029,093           \$0         0.0%         \$0 | FY 2006¹         FY 2009²           Amount         % of Total         Amount         % of Total           \$2,549,111         23.7%         \$2,454,300         20.9%           \$1,155,460         10.7%         \$1,029,093         8.7%           \$0         0.0%         \$0         0.0% | FY 2006¹         FY 2009²         FY 201           Amount         % of Total         Amount         % of Total         Amount           \$2,549,111         23.7%         \$2,454,300         20.9%         \$2,962,015           \$1,155,460         10.7%         \$1,029,093         8.7%         \$1,313,724           \$0         0.0%         \$0         0.0%         \$0 | FY 2006¹         FY 2009²         FY 2012           Amount         % of Total         Amount         % of Total         Amount         % of Total           \$2,549,111         23.7%         \$2,454,300         20.9%         \$2,962,015         25.8%           \$1,155,460         10.7%         \$1,029,093         8.7%         \$1,313,724         11.4%           \$0         0.0%         \$0         0.0%         \$0         0.0% | FY 2006¹         FY 2009²         FY 2012         FY 201           Amount         % of Total         Amount         % of Total         Amount         % of Total         Amount           \$2,549,111         23.7%         \$2,454,300         20.9%         \$2,962,015         25.8%         \$3,107,727           \$1,155,460         10.7%         \$1,029,093         8.7%         \$1,313,724         11.4%         \$1,437,538           \$0         0.0%         \$0         0.0%         \$0         \$0 | FY 2006¹         FY 2009²         FY 2012         FY 2013           Amount         % of Total         Amount         % of Total         Amount         % of Total         Amount         % of Total           \$2,549,111         23.7%         \$2,454,300         20.9%         \$2,962,015         25.8%         \$3,107,727         25.7%           \$1,155,460         10.7%         \$1,029,093         8.7%         \$1,313,724         11.4%         \$1,437,538         11.9%           \$0         0.0%         \$0         0.0%         \$0         0.0%         \$0         0.0% | FY 2006¹         FY 2009²         FY 2012         FY 2013         FY 201           Amount         % of Total         < | FY 2006¹         FY 2009²         FY 2012         FY 2013         FY 2014           Amount         % of Total         Amount         % of Total | FY 2006¹         FY 2009²         FY 2012         FY 2013         FY 2014         FY 2014         FY 201           Amount         % of Total         Amount         % o |  |

| Grand Total | \$10,756,009 | \$11,764,717 | \$11,497,219 | \$12,088,810 | \$12,050,560 | \$12,059,730 |
|-------------|--------------|--------------|--------------|--------------|--------------|--------------|