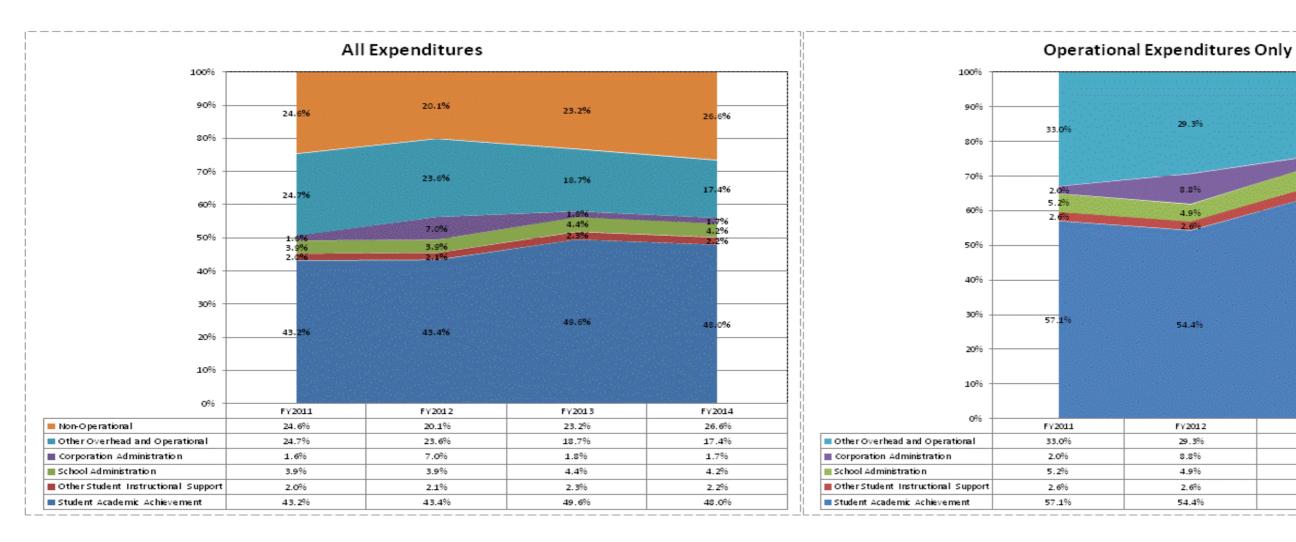

|                                     |              | FY06 % of Total |              | FY09 % of Total |              | FY13 % of Total |              | FY14 % of Total |
|-------------------------------------|--------------|-----------------|--------------|-----------------|--------------|-----------------|--------------|-----------------|
| Middlebury Community Schools (2275) | FY 2006      | Exp             | FY 2009      | Exp             | FY 2013      | Ехр             | FY 2014      | Exp             |
| Student Academic Achievement        | \$16,872,866 | 46.8%           | \$18,588,549 | 42.9%           | \$20,523,987 | 49.6%           | \$21,593,801 | 48.0%           |
| Student Instructional Support       | \$2,273,693  | 6.3%            | \$2,823,106  | 6.5%            | \$2,778,040  | 6.7%            | \$2,848,914  | 6.3%            |
| Overhead and Operational            | \$9,445,264  | 26.2%           | \$10,954,130 | 25.3%           | \$8,489,558  | 20.5%           | \$8,603,977  | 19.1%           |
| Nonoperational                      | \$7,428,969  | 20.6%           | \$10,983,080 | 25.3%           | \$9,606,523  | 23.2%           | \$11,952,369 | 26.6%           |
| Grand Total                         | \$36,020,793 |                 | \$43,348,866 |                 | \$41,398,109 |                 | \$44,999,060 |                 |