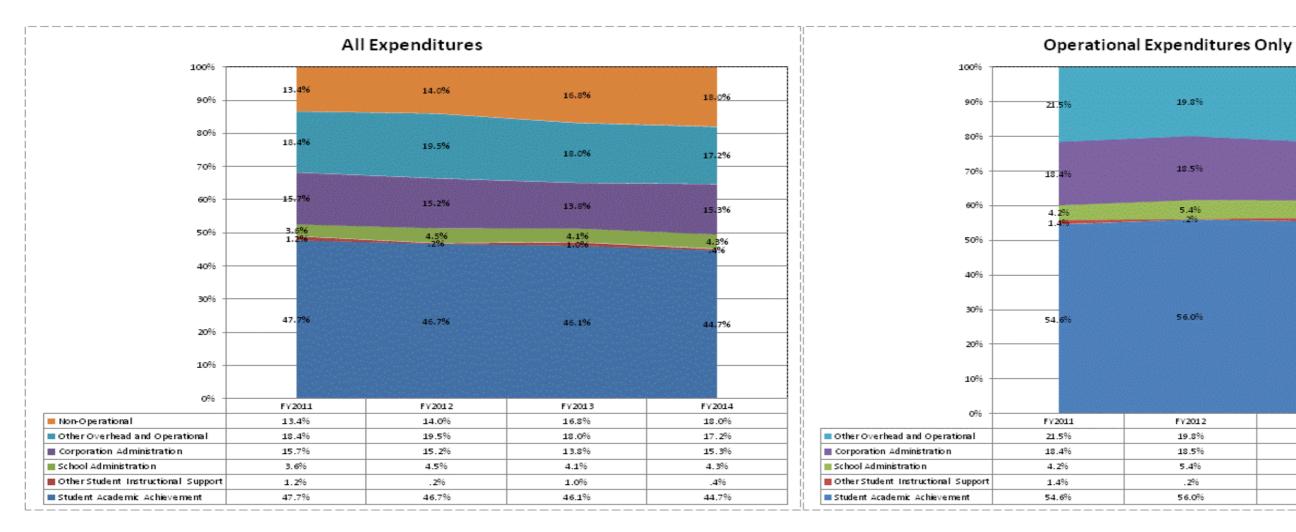

## School Corporation Expenditures by Expenditure Type Biannual Financial Report Data July 2013 - June 2014 Medora Community School Corp (3640)

|                                     |             | FY06 % of Total |             | FY09 % of Total |             | FY13 % of Total |             | FY14 % of Total |
|-------------------------------------|-------------|-----------------|-------------|-----------------|-------------|-----------------|-------------|-----------------|
| Medora Community School Corp (3640) | FY 2006     | Exp             | FY 2009     | Exp             | FY 2013     | Exp             | FY 2014     | Exp             |
| Student Academic Achievement        | \$1,570,259 | 54.4%           | \$1,423,566 | 49.4%           | \$1,253,189 | 46.1%           | \$1,217,541 | 44.7%           |
| Student Instructional Support       | \$245,619   | 8.5%            | \$184,611   | 6.4%            | \$139,035   | 5.1%            | \$128,392   | 4.7%            |
| Overhead and Operational            | \$657,875   | 22.8%           | \$882,698   | 30.6%           | \$866,281   | 31.9%           | \$886,587   | 32.6%           |
| Nonoperational                      | \$411,084   | 14.2%           | \$390,244   | 13.5%           | \$457,518   | 16.8%           | \$490,532   | 18.0%           |
| Grand Total                         | \$2,884,837 |                 | \$2,881,118 |                 | \$2,716,023 |                 | \$2,723,052 |                 |