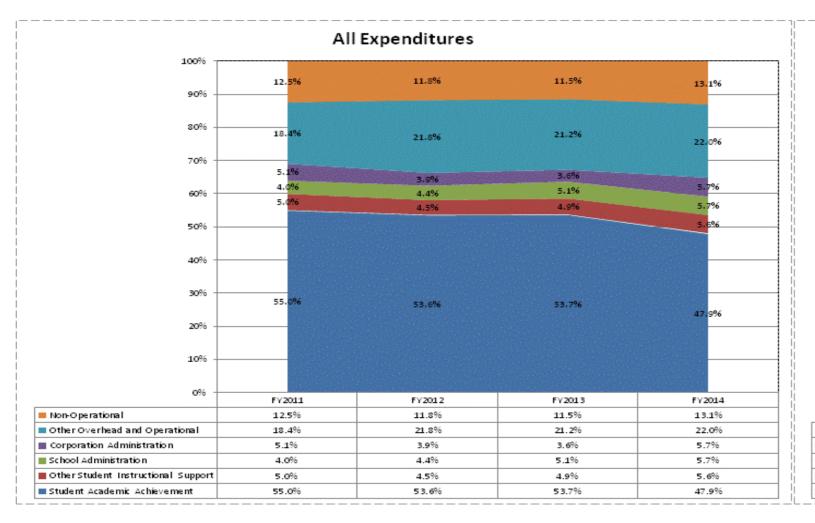

|                                 |              | FY06 % of Total |              | FY09 % of Total |              | FY13 % of Total |              | FY14 % of Total |
|---------------------------------|--------------|-----------------|--------------|-----------------|--------------|-----------------|--------------|-----------------|
| Marion Community Schools (2865) | FY 2006      | Exp             | FY 2009      | Ехр             | FY 2013      | Ехр             | FY 2014      | Exp             |
| Student Academic Achievement    | \$31,471,916 | 55.0%           | \$17,644,463 | 32.5%           | \$26,836,007 | 53.7%           | \$24,337,922 | 47.9%           |
| Student Instructional Support   | \$4,559,458  | 8.0%            | \$4,802,335  | 8.9%            | \$5,006,643  | 10.0%           | \$5,708,000  | 11.2%           |
| Overhead and Operational        | \$12,856,670 | 22.4%           | \$24,700,416 | 45.5%           | \$12,400,835 | 24.8%           | \$14,063,683 | 27.7%           |
| Nonoperational                  | \$8,380,750  | 14.6%           | \$7,087,830  | 13.1%           | \$5,765,673  | 11.5%           | \$6,661,015  | 13.1%           |
| Grand Total                     | \$57,268,794 |                 | \$54,235,045 |                 | \$50,009,158 |                 | \$50,770,620 |                 |

|                                                                        | FY 2006 | FY 2009 | FY 2013 | FY 2014 |
|------------------------------------------------------------------------|---------|---------|---------|---------|
| Student Instructional Expenditures (Academic Achievement plus Support) | 62.9%   | 41.4%   | 63.7%   | 59.2%   |