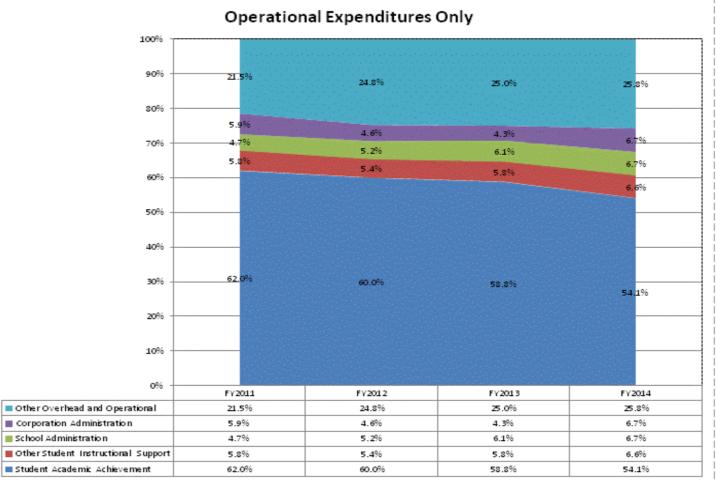

|                                 |              | FY06 % of Total |              | FY09 % of Total |              | FY13 % of Total |              | FY14 % of Total |
|---------------------------------|--------------|-----------------|--------------|-----------------|--------------|-----------------|--------------|-----------------|
| Marion Community Schools (2865) | FY 2006      | Exp             | FY 2009      | Ехр             | FY 2013      | Ехр             | FY 2014      | Exp             |
| Student Academic Achievement    | \$31,471,916 | 55.0%           | \$17,644,463 | 32.5%           | \$26,836,007 | 53.7%           | \$24,337,922 | 47.9%           |
| Student Instructional Support   | \$4,559,458  | 8.0%            | \$4,802,335  | 8.9%            | \$5,006,643  | 10.0%           | \$5,708,000  | 11.2%           |
| Overhead and Operational        | \$12,856,670 | 22.4%           | \$24,700,416 | 45.5%           | \$12,400,835 | 24.8%           | \$14,063,683 | 27.7%           |
| Nonoperational                  | \$8,380,750  | 14.6%           | \$7,087,830  | 13.1%           | \$5,765,673  | 11.5%           | \$6,661,015  | 13.1%           |
| Grand Total                     | \$57,268,794 |                 | \$54,235,045 |                 | \$50,009,158 |                 | \$50,770,620 |                 |

|                                                                        | FY 2006 | FY 2009 | FY 2013 | FY 2014 |
|------------------------------------------------------------------------|---------|---------|---------|---------|
| Student Instructional Expenditures (Academic Achievement plus Support) | 62.9%   | 41.4%   | 63.7%   | 59.2%   |