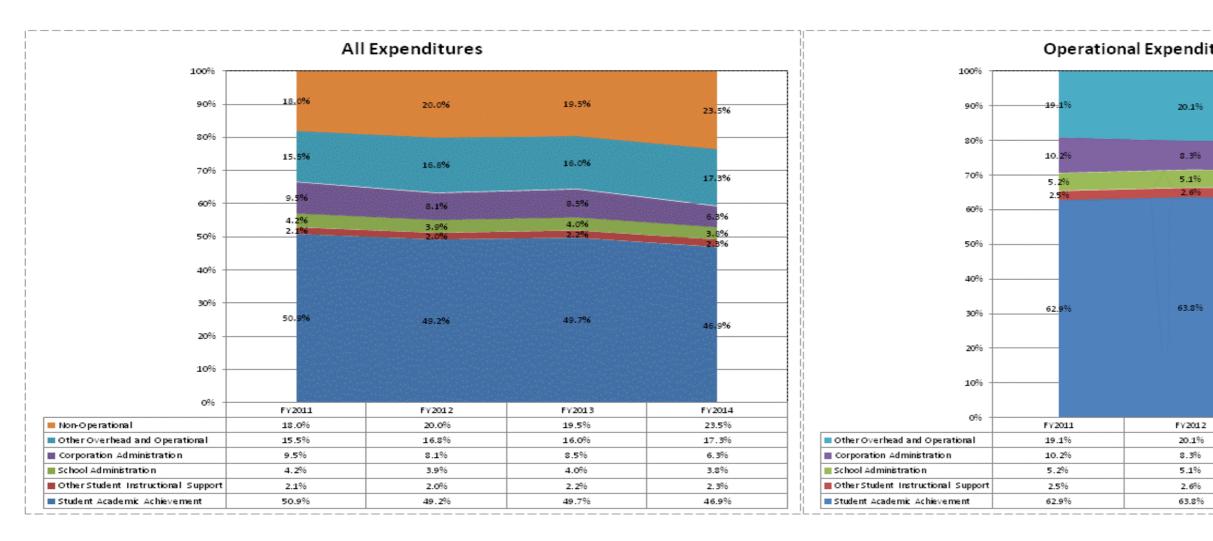

|                                     |              | FY06 % of Total |              | FY09 % of Total |              | FY13 % of Total |              | FY14 % of Total |
|-------------------------------------|--------------|-----------------|--------------|-----------------|--------------|-----------------|--------------|-----------------|
| Madison Consolidated Schools (3995) | FY 2006      | Exp             | FY 2009      | Exp             | FY 2013      | Exp             | FY 2014      | Exp             |
| Student Academic Achievement        | \$21,813,896 | 57.1%           | \$19,518,922 | 48.9%           | \$16,072,746 | 49.7%           | \$14,313,894 | 46.9%           |
| Student Instructional Support       | \$2,551,775  | 6.7%            | \$2,342,800  | 5.9%            | \$2,006,113  | 6.2%            | \$1,850,963  | 6.1%            |
| Overhead and Operational            | \$6,580,955  | 17.2%           | \$10,945,685 | 27.4%           | \$7,919,406  | 24.5%           | \$7,201,313  | 23.6%           |
| Nonoperational                      | \$7,236,178  | 19.0%           | \$7,096,859  | 17.8%           | \$6,311,867  | 19.5%           | \$7,158,580  | 23.5%           |
| Grand Total                         | \$38,182,804 |                 | \$39,904,266 |                 | \$32,310,131 |                 | \$30,524,749 |                 |

**FY 2013** 56.0%

**FY 2014** 53.0%

| ires Only |              |     |          |
|-----------|--------------|-----|----------|
|           | 20.1%        | 21. | 8%       |
|           | 8.7%         | 6.1 | 896      |
|           | 5.1%<br>2.9% |     | 1%<br>1% |
|           | 63.3%        |     | 2%       |
|           | 20.1%        |     | .8%      |
|           | 8.7%         | 6.: | 896      |
|           | 5.1%         | 5.: | 196      |
|           | 2.9%         | 2   | 196      |