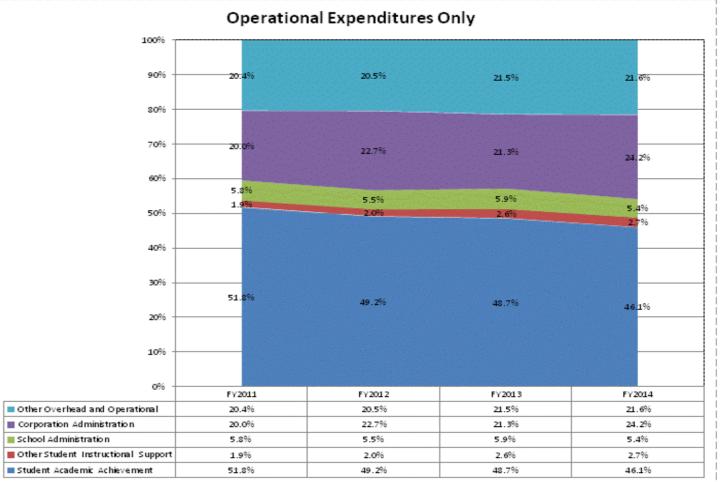

|                                      |              | FY06 % of Total |              | FY09 % of Total |              | FY13 % of Total |              | FY14 % of Total |
|--------------------------------------|--------------|-----------------|--------------|-----------------|--------------|-----------------|--------------|-----------------|
| Madison-Grant United Sch Corp (2825) | FY 2006      | Exp             | FY 2009      | Exp             | FY 2013      | Exp             | FY 2014      | Exp             |
| Student Academic Achievement         | \$9,251,675  | 61.8%           | \$6,339,699  | 44.8%           | \$6,028,218  | 41.3%           | \$5,632,964  | 41.3%           |
| Student Instructional Support        | \$1,097,917  | 7.3%            | \$962,535    | 6.8%            | \$1,014,169  | 7.0%            | \$909,994    | 6.7%            |
| Overhead and Operational             | \$3,002,893  | 20.1%           | \$5,076,088  | 35.9%           | \$5,393,632  | 37.0%           | \$5,312,707  | 39.0%           |
| Nonoperational                       | \$1,611,701  | 10.8%           | \$1,773,494  | 12.5%           | \$2,153,413  | 14.8%           | \$1,774,397  | 13.0%           |
| Grand Total                          | \$14,964,185 |                 | \$14,151,815 |                 | \$14,589,433 |                 | \$13,630,062 |                 |

|                                                                        | FY 2006 | FY 2009 | FY 2013 | FY 2014 |
|------------------------------------------------------------------------|---------|---------|---------|---------|
| Student Instructional Expenditures (Academic Achievement plus Support) | 69.2%   | 51.6%   | 48.3%   | 48.0%   |