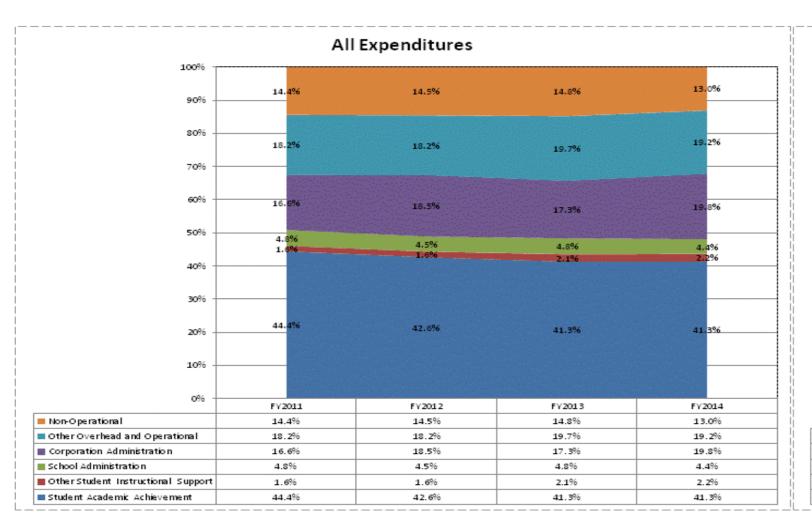

|                                      |              | FY06 % of Total |              | FY09 % of Total |              | FY13 % of Total |              | FY14 % of Total |
|--------------------------------------|--------------|-----------------|--------------|-----------------|--------------|-----------------|--------------|-----------------|
| Madison-Grant United Sch Corp (2825) | FY 2006      | Exp             | FY 2009      | Exp             | FY 2013      | Exp             | FY 2014      | Exp             |
| Student Academic Achievement         | \$9,251,675  | 61.8%           | \$6,339,699  | 44.8%           | \$6,028,218  | 41.3%           | \$5,632,964  | 41.3%           |
| Student Instructional Support        | \$1,097,917  | 7.3%            | \$962,535    | 6.8%            | \$1,014,169  | 7.0%            | \$909,994    | 6.7%            |
| Overhead and Operational             | \$3,002,893  | 20.1%           | \$5,076,088  | 35.9%           | \$5,393,632  | 37.0%           | \$5,312,707  | 39.0%           |
| Nonoperational                       | \$1,611,701  | 10.8%           | \$1,773,494  | 12.5%           | \$2,153,413  | 14.8%           | \$1,774,397  | 13.0%           |
| Grand Total                          | \$14,964,185 |                 | \$14,151,815 |                 | \$14,589,433 |                 | \$13,630,062 |                 |

|                                                                        | FY 2006 | FY 2009 | FY 2013 | FY 2014 |
|------------------------------------------------------------------------|---------|---------|---------|---------|
| Student Instructional Expenditures (Academic Achievement plus Support) | 69.2%   | 51.6%   | 48.3%   | 48.0%   |