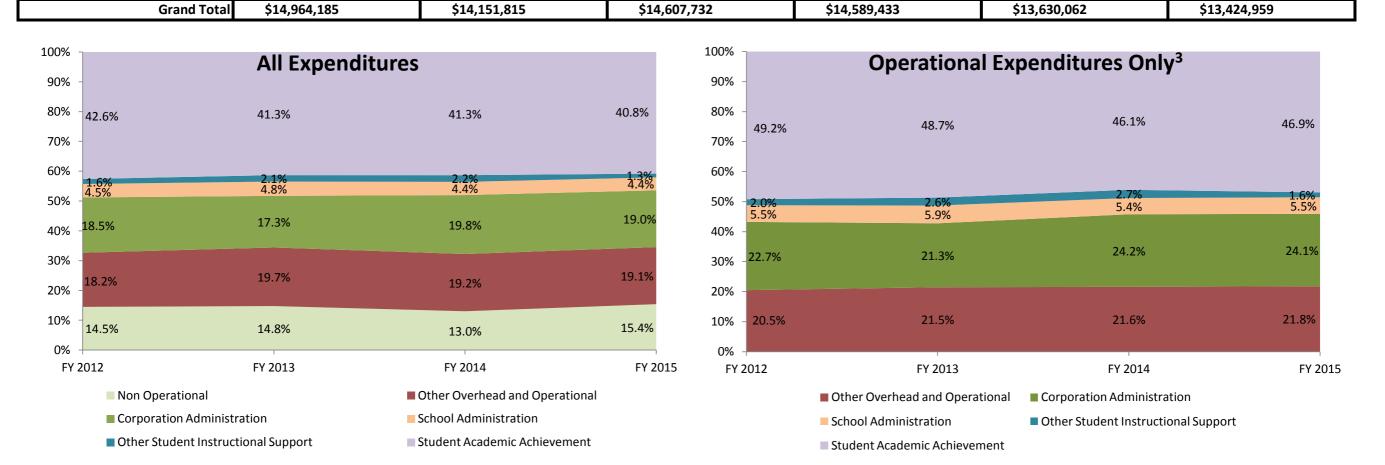

| Instructional Expenditures    |                      |            |                      |            |             |            |             |            |             |            |             |            |
|-------------------------------|----------------------|------------|----------------------|------------|-------------|------------|-------------|------------|-------------|------------|-------------|------------|
|                               | FY 2006 <sup>1</sup> |            | FY 2009 <sup>2</sup> |            | FY 2012     |            | FY 2013     |            | FY 2014     |            | FY 2015     |            |
|                               | Amount               | % of Total | Amount               | % of Total | Amount      | % of Total | Amount      | % of Total | Amount      | % of Total | Amount      | % of Total |
| Student Academic Achievement  | \$9,251,675          | 61.8%      | \$6,339,699          | 44.8%      | \$6,227,957 | 42.6%      | \$6,028,218 | 41.3%      | \$5,632,964 | 41.3%      | \$5,477,531 | 40.8%      |
| Student Instructional Support | \$1,097,917          | 7.3%       | \$962,535            | 6.8%       | \$901,399   | 6.2%       | \$1,014,169 | 7.0%       | \$909,994   | 6.7%       | \$753,707   | 5.6%       |
| Total                         | \$10,349,591         | 69.2%      | \$7,302,233          | 51.6%      | \$7,129,356 | 48.8%      | \$7,042,387 | 48.3%      | \$6,542,958 | 48.0%      | \$6,231,238 | 46.4%      |

| Non Instructional Expenditures |                   |       |                      |       |                   |       |                   |       |                  |       |             |            |
|--------------------------------|-------------------|-------|----------------------|-------|-------------------|-------|-------------------|-------|------------------|-------|-------------|------------|
|                                | FY 2006           | $5^1$ | FY 2009 <sup>2</sup> |       | FY 2012           |       | FY 2013           |       | FY 2014          |       | FY 2015     |            |
|                                | Amount % of Total |       | Amount % of Total    |       | Amount % of Total |       | Amount % of Total |       | Amount % of Tota |       | Amount      | % of Total |
| Overhead and Operational       | \$3,002,893       | 20.1% | \$5,076,088          | 35.9% | \$5,362,297       | 36.7% | \$5,393,632       | 37.0% | \$5,312,707      | 39.0% | \$5,126,144 | 38.2%      |
| Non Operational                | \$1,611,701       | 10.8% | \$1,773,494          | 12.5% | \$2,116,079       | 14.5% | \$2,153,413       | 14.8% | \$1,774,397      | 13.0% | \$2,067,578 | 15.4%      |
| Not Categorized                | \$0               | 0.0%  | \$0                  | 0.0%  | \$0               | 0.0%  | \$0               | 0.0%  | \$0              | 0.0%  | \$0         | 0.0%       |
| Total                          | \$4,614,594       | 30.8% | \$6,849,582          | 48.4% | \$7,478,376       | 51.2% | \$7,547,046       | 51.7% | \$7,087,104      | 52.0% | \$7,193,721 | 53.6%      |
|                                | •                 |       |                      |       |                   |       |                   |       |                  |       |             |            |

Note 3: Operational expenditures exclude: Non Operational expenditure type, Property object codes, and Adult/Continuing Education accounts.

|                |                                   |                                                                                          |                      |                       |                     |                 | Per             | cent Chang       | t Change   |  |  |
|----------------|-----------------------------------|------------------------------------------------------------------------------------------|----------------------|-----------------------|---------------------|-----------------|-----------------|------------------|------------|--|--|
|                |                                   |                                                                                          |                      |                       |                     |                 | 2006 to         | 2009 to          | 2014 to    |  |  |
| Account        |                                   |                                                                                          | FY 2006              | FY 2009               | FY 2014             | FY 2015         | 2015            | 2015             | 201        |  |  |
|                |                                   | Student Academic                                                                         | Achievement          |                       |                     |                 |                 |                  |            |  |  |
| 11050          | Regular Programs                  | Full Day Kindergarten                                                                    | \$0                  | \$0                   | \$136,744           | \$198,742       | NA              | NA               | 45.39      |  |  |
| 11100          | Regular Programs                  | Elementary                                                                               | \$2,393,472          | \$2,662,243           | \$2,168,817         | \$1,896,644     | -20.8%          | -28.8%           | -12.5%     |  |  |
| 11200          | Regular Programs                  | Middle/Junior High                                                                       | \$579,666            | \$543,496             | \$479,319           | \$429,075       | -26.0%          | -21.1%           | -10.59     |  |  |
| 11300          | Regular Programs                  | High School                                                                              | \$1,428,490          | \$1,504,314           | \$1,285,468         | \$1,248,163     | -12.6%          | -17.0%           | -2.9%      |  |  |
| 11350          | Regular Programs                  | High School - Academic Honors Diploma                                                    | \$26,100             | \$16,010              | \$27,762            | \$22,231        | -14.8%          | 38.9%            | -19.9%     |  |  |
| 11520          | Regular Programs                  | Vocational Education - Area School Participation                                         | \$0                  | \$0                   | \$17,948            | \$12,500        | NA              | NA               | -30.49     |  |  |
| 12110<br>12210 | Special Programs Special Programs | Gifted and Talented - Gifted And Talented Mental Disabilities - Mild Mental Disabilities | \$13,623<br>\$78,990 | \$14,215<br>\$92,707  | \$5,000<br>\$49,117 | \$0<br>\$49,687 | NA<br>-37.1%    | NA<br>-46.4%     | N.<br>1.29 |  |  |
| 12210          | Special Programs                  | Mental Disabilities - Moderate Mental Disabilities                                       | \$29,600             | \$33,796              | \$123,840           | \$123,942       | 318.7%          | 266.7%           | 0.19       |  |  |
| 12310          | Special Programs                  | Physical Impairment - Orthopedic Impairment                                              | \$18,292             | \$33,790              | \$33,811            | \$33,911        | 85.4%           | 1.1%             | 0.17       |  |  |
| 12350          | Special Programs                  | Physical Impairment - Homebound                                                          | \$6,431              | \$12,750              | \$2,958             | \$1,302         | -79.8%          | -89.8%           | -56.0%     |  |  |
| 12410          | Special Programs                  | Emotional Disabilities - Full Time                                                       | \$44,811             | \$52,005              | \$57,314            | \$56,856        | 26.9%           | 9.3%             | -0.89      |  |  |
| 12520          | Special Programs                  | Culturally Different - Compensatory                                                      | \$697                | \$4,607               | \$0                 | \$1,671         | 139.9%          | -63.7%           | N/         |  |  |
| 12610          | Special Programs                  | Learning Disability                                                                      | \$281,581            | \$256,069             | \$252,416           | \$246,570       | -12.4%          | -3.7%            | -2.3%      |  |  |
| 12710          | Special Programs                  | Equal Opportunity At Risk                                                                | \$58,622             | \$34,359              | \$37,854            | \$38,229        | -34.8%          | 11.3%            | 1.0%       |  |  |
| 14300          | Summer School Programs            | High School                                                                              | \$5,646              | \$10,223              | \$0                 | \$0             | NA              | NA               | N.A        |  |  |
| 16100          | Remediation                       | Remediation Testing                                                                      | \$26,006             | \$64,015              | \$10,249            | \$15,088        | -42.0%          | -76.4%           | 47.2%      |  |  |
| 16200          | Remediation                       | Preventive Remediation                                                                   | \$45,537             | \$43,765              | \$57,650            | \$54,798        | 20.3%           | 25.2%            | -4.9%      |  |  |
| 17300          | Pay. to Other Gov. Units in State | Area Vocat. School (Part. Share)                                                         | \$75,140             | \$84,617              | (\$11,635)          | \$63,122        | -16.0%          | -25.4%           | NA         |  |  |
|                | Pay. to Other Gov. Units in State | Joint Services and Supply - Special Ed.                                                  | \$207,904            | \$317,658             | \$84,188            | \$176,309       | -15.2%          | -44.5%           | 109.4%     |  |  |
| 17900          | Pay. to Other Gov. Units in State | Other                                                                                    | \$40                 | \$0                   | \$24,240            | \$50            | 25.0%           | NA               | -99.8%     |  |  |
| 22120          | Instruction                       | Imp. of Instruction - Instruction and Curriculum Dev.                                    | \$23,968             | \$61,066              | \$47,266            | \$47,934        | 100.0%          | -21.5%           | 1.4%       |  |  |
| 22120          | Instruction                       | Imp. of Instruction - Instructional Staff Training                                       | \$13,952             | \$11,169              | \$16,027            | \$6,612         | -52.6%          | -40.8%           | -58.7%     |  |  |
| 22220          | Instruction                       | Library/Media Services - School Library                                                  | \$153,250            | \$155,734             | \$79,841            | \$61,526        | -59.9%          | -40.5%           | -22.9%     |  |  |
| 22230          | Instruction                       | Library/Media Services - Audiovisual                                                     | \$133,230<br>\$7,883 | \$133,734<br>\$5,076  | \$2,510             | \$2,696         | -65.8%          | -00.5%<br>-46.9% | 7.4%       |  |  |
| 22310          | Instruction                       | Instruc. Related Tech Tech. Service Supervision and Admin.                               | \$40,295             | \$42,642              | \$45,425            | \$37,514        | -6.9%           | -40.9%           | -17.4%     |  |  |
| 22360          | Instruction                       | Instruc. Related Tech Network Support                                                    | \$31,872             | \$123,383             | \$498,020           | \$486,459       | 1426.3%         | 294.3%           | -2.3%      |  |  |
| 25510          | Central Services                  | Textbooks for Rent/Resale - Direction of Rental Service                                  | \$53,444             | \$809                 | \$553               | \$178           | -99.7%          | -78.0%           | -67.8%     |  |  |
| 25520          | Central Services                  | Textbks. for Rent/Resale - Textbks., Workbooks, & Repairs                                | \$75,863             | \$135,263             | \$100,260           | \$165,720       | 118.4%          | 22.5%            | 65.3%      |  |  |
| 25560          | Central Services                  | Textbks. for Rent/Resale - Public Information Services                                   | \$627                | \$24,177              | \$0                 | \$0             | NA              | NA               | NA         |  |  |
| 26497          | NA                                | Teachers Retir. Fund - 07 Acct. Code                                                     | \$310,538            | \$0                   | \$0                 | \$0             | NA              | NA               | NΑ         |  |  |
|                | Student                           | Academic Achievement Total                                                               | \$6,032,340          | \$6,339,699           | \$5,632,964         | \$5,477,531     | -9.2%           | -13.6%           | -2.8%      |  |  |
|                | Stadent                           | Academic Acinevement Total                                                               | 70,032,340           | <del>70,333,033</del> | 73,032,304          | 75,477,551      | - <b>J.Z</b> /0 | -13.070          | -2.070     |  |  |
|                |                                   | Student Instruction                                                                      | nal Support          |                       |                     |                 |                 |                  |            |  |  |
| 21220          | Students                          | Guidance Services - Counseling Services                                                  | \$112,570            | \$94,865              | \$104,460           | \$80,695        | -28.3%          | -14.9%           | -22.7%     |  |  |
| 21340          | Students                          | Health Services - Nurse Services                                                         | \$30,018             | \$30,325              | \$30,922            | \$31,502        | 4.9%            | 3.9%             | 1.9%       |  |  |
| 21420          | Students                          | Psychological Services - Psychological Testing                                           | \$18,166             | \$5,805               | \$396               | \$0             | NA              | NA               | NΑ         |  |  |
| 21430          | Students                          | Psychological Services - Psychological Counseling                                        | \$28,443             | \$49,086              | \$35,049            | \$8,129         | -71.4%          | -83.4%           | -76.8%     |  |  |
| 21520          | Students                          | Speech Path. & Audio. Serv Speech Pathology Services                                     | \$27,159             | \$45,785              | \$54,717            | \$6,485         | -76.1%          | -85.8%           | -88.1%     |  |  |
| 21810          | Students                          | Special Ed. Administration - Service Area Direction                                      | \$35,132             | \$36,286              | \$80,706            | \$42,667        | 21.4%           | 17.6%            | -47.1%     |  |  |
| 24100          | School Administration             | Office of The Principal                                                                  | \$609,402            | \$643,221             | \$542,079           | \$518,147       | -15.0%          | -19.4%           | -4.4%      |  |  |
| 24900          | School Administration             | Other Support Services - School Admin.                                                   | \$53,806             | \$57,161              | \$61,666            | \$66,083        | 22.8%           | 15.6%            | 7.2%       |  |  |
|                | Studen                            | nt Instructional Support Total                                                           | \$914,695            | \$962,535             | \$909,994           | \$753,707       | -17.6%          | -21.7%           | -17.2%     |  |  |
|                |                                   |                                                                                          | 7-2-1,000            | 7                     | 1.00,00             | , , , , , , , , |                 |                  |            |  |  |
|                |                                   | Overhead and O                                                                           |                      |                       |                     |                 |                 |                  |            |  |  |
| 23110          | General Administration            | Board of Education - Service Area Direction                                              | \$29,711             | \$27,223              | \$30,686            | \$33,146        | 11.6%           | 21.8%            | 8.0%       |  |  |
| 23120          | General Administration            | Board of Education - Service Area Assistants                                             | \$22,808             | \$9,938               | \$14,741            | \$11,259        | -50.6%          | 13.3%            | -23.6%     |  |  |
| 23150          | General Administration            | Board of Education - Legal Services                                                      | \$27,344             | \$25,942              | \$12,513            | \$39,494        | 44.4%           | 52.2%            | 215.6%     |  |  |
| 23160          | General Administration            | Board of Education - Promotion Expenses                                                  | \$1,006              | \$855                 | \$837               | \$2,173         | 116.0%          | 154.0%           | 159.8%     |  |  |
| 23210          | General Administration            | Executive Administration - Office of The Superintendent                                  | \$102,049            | \$147,395             | \$170,169           | \$162,834       | 59.6%           | 10.5%            | -4.3%      |  |  |
| 23290          | General Administration            | Executive Administration - Other Executive Admin. Services                               | \$4,922              | \$11,291              | \$8,523             | \$13,254        | 169.3%          | 17.4%            | 55.5%      |  |  |
| 25110          | Central Services                  | Fiscal Services - Office of The Business Manager                                         | \$12,548             | \$16,435              | \$18,529            | \$19,525        | 55.6%           | 18.8%            | 5.4%       |  |  |