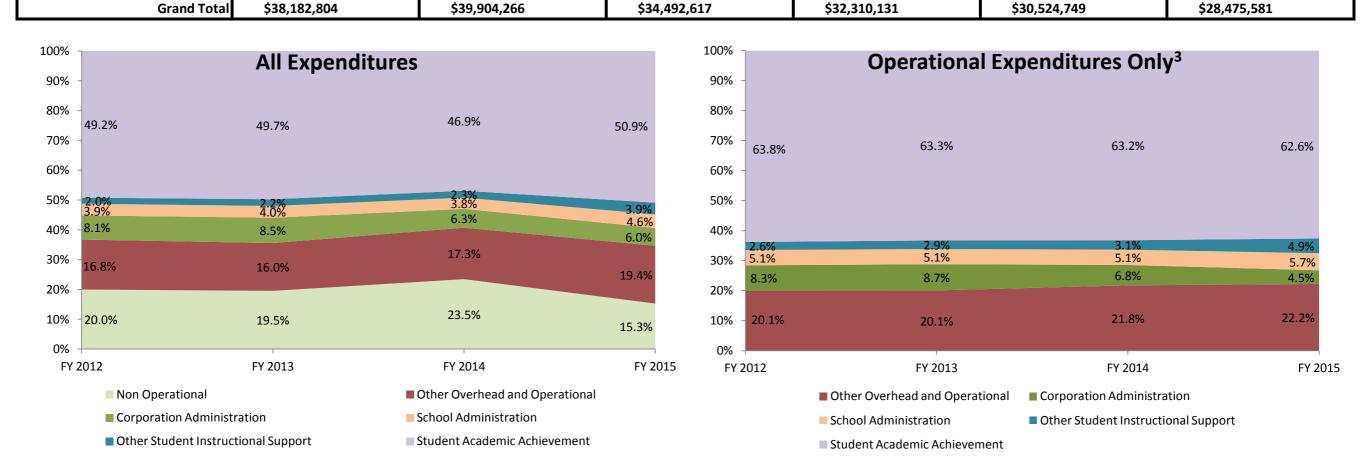

## School Corporation Expenditures by Account Biannual Financial Report Data Madison Consolidated Schools (3995)

|                               | Instructional Expenditures |            |                      |            |              |            |              |            |              |            |              |            |
|-------------------------------|----------------------------|------------|----------------------|------------|--------------|------------|--------------|------------|--------------|------------|--------------|------------|
|                               | FY 2006 <sup>1</sup>       |            | FY 2009 <sup>2</sup> |            | FY 201       | FY 2012    |              | FY 2013    |              | 4          | FY 2015      |            |
|                               | Amount                     | % of Total | Amount               | % of Total | Amount       | % of Total | Amount       | % of Total | Amount       | % of Total | Amount       | % of Total |
| Student Academic Achievement  | \$21,813,896               | 57.1%      | \$19,518,922         | 48.9%      | \$16,969,411 | 49.2%      | \$16,072,746 | 49.7%      | \$14,313,894 | 46.9%      | \$14,489,886 | 50.9%      |
| Student Instructional Support | \$2,551,775                | 6.7%       | \$2,342,800          | 5.9%       | \$2,055,860  | 6.0%       | \$2,006,113  | 6.2%       | \$1,850,963  | 6.1%       | \$2,420,317  | 8.5%       |
| Total                         | \$24,365,671               | 63.8%      | \$21,861,722         | 54.8%      | \$19,025,271 | 55.2%      | \$18,078,859 | 56.0%      | \$16,164,856 | 53.0%      | \$16,910,203 | 59.4%      |

|                          | Non Instructional Expenditures |                      |              |                      |              |            |              |            |              |            |              |            |  |  |
|--------------------------|--------------------------------|----------------------|--------------|----------------------|--------------|------------|--------------|------------|--------------|------------|--------------|------------|--|--|
|                          | FY 2006                        | FY 2006 <sup>1</sup> |              | FY 2009 <sup>2</sup> |              | FY 2012    |              | FY 2013    |              | 4          | FY 2015      |            |  |  |
|                          | Amount                         | % of Total           | Amount       | % of Total           | Amount       | % of Total | Amount       | % of Total | Amount       | % of Total | Amount       | % of Total |  |  |
| Overhead and Operational | \$6,580,955                    | 17.2%                | \$10,945,685 | 27.4%                | \$8,576,811  | 24.9%      | \$7,919,406  | 24.5%      | \$7,201,313  | 23.6%      | \$7,217,558  | 25.3%      |  |  |
| Non Operational          | \$7,236,178                    | 19.0%                | \$7,096,859  | 17.8%                | \$6,890,534  | 20.0%      | \$6,311,867  | 19.5%      | \$7,158,580  | 23.5%      | \$4,347,820  | 15.3%      |  |  |
| Not Categorized          | \$0                            | 0.0%                 | \$0          | 0.0%                 | \$0          | 0.0%       | \$0          | 0.0%       | \$0          | 0.0%       | \$0          | 0.0%       |  |  |
| Total                    | \$13,817,133                   | 36.2%                | \$18,042,544 | 45.2%                | \$15,467,346 | 44.8%      | \$14,231,273 | 44.0%      | \$14,359,893 | 47.0%      | \$11,565,378 | 40.6%      |  |  |
|                          |                                |                      |              |                      |              |            |              |            |              |            |              |            |  |  |

Note 3: Operational expenditures exclude: Non Operational expenditure type, Property object codes, and Adult/Continuing Education accounts.

|                |                                      | Madison Consolidated                                                                      | d Schools (3995)           |                            |                            |                            | Реі          | rcent Chan       | ge          |
|----------------|--------------------------------------|-------------------------------------------------------------------------------------------|----------------------------|----------------------------|----------------------------|----------------------------|--------------|------------------|-------------|
|                |                                      |                                                                                           |                            |                            |                            |                            | 2006 to      | 2009 to          | 2014 to     |
| Account        |                                      |                                                                                           | FY 2006                    | FY 2009                    | FY 2014                    | FY 2015                    | 2015         | 2015             | 201         |
|                |                                      | Student Academic                                                                          |                            |                            |                            |                            |              |                  |             |
| 11025          | Regular Programs                     | Non Special Education Preschool                                                           | \$0                        | \$0                        | \$0                        | \$118,388                  | NA           | NA               | N/          |
| 11050          | Regular Programs                     | Full Day Kindergarten                                                                     | \$623,666                  | \$831,281                  | \$621,846                  | \$531,775                  | -14.7%       | -36.0%           |             |
| 11100          | Regular Programs                     | Elementary                                                                                | \$4,409,238                | \$5,512,969                | \$4,344,072                | \$4,419,571                | 0.2%         | -19.8%           |             |
| 11200<br>11300 | Regular Programs<br>Regular Programs | Middle/Junior High<br>High School                                                         | \$2,075,993<br>\$2,801,566 | \$2,878,447<br>\$3,602,856 | \$2,288,544<br>\$3,005,062 | \$2,251,872<br>\$2,813,446 | 8.5%<br>0.4% | -21.8%<br>-21.9% |             |
| 11420          | Regular Programs                     | Vocational Education - Agriculture B                                                      | \$36,029                   | \$51,517                   | \$58,577                   | \$70,085                   | 94.5%        | 36.0%            |             |
| 11450          | Regular Programs                     | Vocational Education - Consumer and Homemaking                                            | \$113,372                  | \$149,990                  | \$82,691                   | \$82,021                   | -27.7%       | -45.3%           |             |
| 11480          | Regular Programs                     | Vocational Education - Industrial Education A                                             | \$59,380                   | \$75,271                   | \$48,141                   | \$50,438                   | -15.1%       | -33.0%           |             |
| 11490          | Regular Programs                     | Vocational Education - Industrial Education B                                             | \$45,432                   | \$56,243                   | \$63,395                   | \$67,638                   | 48.9%        | 20.3%            |             |
| 11620          | Regular Programs                     | Alternative Education Programs - Middle/Junior High School                                | \$969                      | \$219                      | \$0                        | \$0                        | NA           | NA               | NA          |
| 11630          | Regular Programs                     | Alternative Education Programs - High School                                              | \$0                        | \$58,589                   | \$64,234                   | \$127,877                  | NA           | 118.3%           | 99.1%       |
| 12110          | Special Programs                     | Gifted and Talented - Gifted And Talented                                                 | \$142,264                  | \$146,504                  | \$0                        | \$0                        | NA           | NA               | NA          |
| 12150          | Special Programs                     | Gifted and Talented - High Ability Student Programs                                       | \$0                        | \$44,833                   | \$55,909                   | \$35,724                   | NA           | -20.3%           | -36.1%      |
| 12210          | Special Programs                     | Mental Disabilities - Mild Mental Disabilities                                            | \$301,732                  | \$201,647                  | \$0                        | \$0                        | NA           | NA               | NA          |
| 12220          | Special Programs                     | Mental Disabilities - Moderate Mental Disabilities                                        | \$0                        | \$0                        | \$0                        | \$423,494                  | NA           | NA               | NA          |
| 12230          | Special Programs                     | Mental Disabilities - Severe Mental Disabilities                                          | \$0<br>\$0                 | \$0<br>\$0                 | \$0<br>\$0                 | \$62,460                   | NA           | NA               | N/          |
|                | Special Programs                     | Physical Impairment - Orthopedic Impairment                                               | \$0<br>\$0                 | \$0<br>\$0                 | \$0<br>\$0                 | \$82,519<br>\$16,727       | NA           | NA               | N/          |
|                | Special Programs<br>Special Programs | Physical Impairment - Visual Impairment<br>Physical Impairment - Hearing Impairment       | \$0<br>\$0                 | \$0<br>\$0                 | \$0<br>\$0                 | \$16,727<br>\$37,520       | NA<br>NA     | NA<br>NA         | NA<br>NA    |
|                | Special Programs                     | Physical Impairment - Homebound                                                           | \$60,781                   | \$0<br>\$52,404            | \$8,405                    | \$12,680                   | -79.1%       | -75.8%           | NA<br>50.9% |
| 12350          | Special Programs                     | Emotional Disabilities - Full Time                                                        | \$00,781                   | \$17,291                   | \$18,177                   | \$252,718                  | NA           | 1361.6%          |             |
| 12420          | Special Programs                     | Emotional Disabilities - All Others                                                       | \$0                        | \$0                        | \$0                        | \$72,507                   | NA           | NA               | NA          |
| 12510          | Special Programs                     | Culturally Different - Communication Disorders                                            | \$220,825                  | \$287,860                  | \$213,565                  | \$170,107                  | -23.0%       | -40.9%           |             |
| 12520          | Special Programs                     | Culturally Different - Compensatory                                                       | \$22 <i>,</i> 650          | \$42,091                   | \$0                        | \$1,000                    | -95.6%       | -97.6%           | NA          |
|                | Special Programs                     | Learning Disability                                                                       | \$717 <i>,</i> 046         | \$1,115,279                | \$380,161                  | \$547,836                  | -23.6%       | -50.9%           |             |
|                | Special Programs                     | Equal Opportunity At Risk                                                                 | \$228,911                  | \$319,969                  | \$257,757                  | \$183,962                  | -19.6%       | -42.5%           |             |
|                | Special Programs                     | Special Education Preschool                                                               | \$0                        | \$0                        | \$63,250                   | \$111,236                  | NA           | NA               | 75.9%       |
| 12900          | Special Programs                     | Other Special Programs                                                                    | \$165,427                  | \$240,948                  | \$73,856                   | \$238,211                  | 44.0%        | -1.1%            |             |
| 14100          | Summer School Programs               | Elementary                                                                                | \$63,339                   | \$103,492                  | \$7,322                    | \$5,174                    | -91.8%       | -95.0%           |             |
| 14200          | Summer School Programs               | Middle/Junior High School                                                                 | \$0<br>¢54 201             | \$0<br>¢5 4 104            | \$0<br>¢8.885              | \$9<br>\$14,177            | NA<br>72.0%  |                  |             |
| 14300          | Summer School Programs               | High School                                                                               | \$54,291                   | \$54,194                   | \$8,885                    | \$14,177                   | -73.9%<br>NA | -73.8%<br>NA     |             |
| 15100<br>16100 | Enrichment Programs<br>Remediation   | Non-Credit<br>Remediation Testing                                                         | \$0<br>\$459               | \$0<br>\$2,508             | \$0<br>\$0                 | \$4,279<br>\$33            | -92.8%       | -98.7%           | NA<br>NA    |
| 16200          | Remediation                          | Preventive Remediation                                                                    | \$439<br>\$58,957          | \$65,336                   | \$0<br>\$3,411             | \$33                       | -92.8%       | -99.9%           |             |
| 17300          | Pay. to Other Gov. Units in State    | Area Vocat. School (Part. Share)                                                          | \$157,814                  | \$188,686                  | \$150,174                  | \$264,812                  | 67.8%        | 40.3%            |             |
| 17400          | Pay. to Other Gov. Units in State    | Joint Services and Supply - Special Ed.                                                   | \$99,148                   | \$100,000<br>\$0           | \$130,174<br>\$0           | \$0                        | 07.070<br>NA | NA               | NA          |
| 17500          | Pay. to Other Gov. Units in State    | Special Ed Interlocal Agreements                                                          | \$1,160,150                | \$1,443,702                | \$887,250                  | \$252,981                  | -78.2%       | -82.5%           |             |
| 22110          | Instruction                          | Imp. of Instruction - Service Area Direction                                              | \$267,749                  | \$512,305                  | \$48,348                   | \$223,680                  | -16.5%       | -56.3%           |             |
| 22120          | Instruction                          | Imp. of Instruction - Instruction and Curriculum Dev.                                     | \$171,626                  | \$336,531                  | \$64,987                   | \$27,393                   | -84.0%       | -91.9%           | -57.8%      |
| 22130          | Instruction                          | Imp. of Instruction - Instructional Staff Training                                        | \$55 <i>,</i> 843          | \$89,978                   | \$0                        | \$0                        | NA           | NA               | NA          |
| 22190          | Instruction                          | Imp. of Instruction - Other Imp. of Instruct. Services                                    | \$67,271                   | \$20,757                   | \$58                       | \$6,147                    | -90.9%       | -70.4%           | 10422.1%    |
| 22220          | Instruction                          | Library/Media Services - School Library                                                   | \$387,887                  | \$472,846                  | \$193 <i>,</i> 465         | \$194,453                  | -49.9%       | -58.9%           | 0.5%        |
| 22290          | Instruction                          | Library/Media Services - Other Educational Media Services                                 | \$3,776                    | \$547                      | \$0                        | <b>\$</b> 0                | NA           | NA               | NA          |
| 22310          | Instruction                          | Instruc. Related Tech Tech. Service Supervision and Admin.                                | \$77,054                   | \$18,071                   | \$175,973                  | \$202,945                  | 163.4%       | 1023.0%          |             |
| 22360          | Instruction                          | Instruc. Related Tech Network Support                                                     | \$278,480                  | \$285,191                  | \$12,236                   | \$1,314                    | -99.5%       | -99.5%           |             |
| 22370          | Instruction                          | Instruc. Related Tech Hardware Maintenance and Support                                    | \$0<br>\$0                 | \$0<br>¢0                  | \$32,878                   | \$0<br>\$20,262            | NA           | NA               |             |
| 22380          | Instruction                          | Instruc. Related Tech PD for Instr. Focused Tech. Pers.                                   | \$0<br>\$0                 | \$0<br>61 711              | \$167,635                  | \$39,362<br>\$120,285      | NA           | NA               | -76.5%      |
| 22900          | Instruction                          | Other Support Service - Instruct. Staff                                                   | \$0<br>\$226 578           | \$1,711<br>\$226 850       | \$197,279<br>\$664 578     | \$139,385                  | NA           | 8047.4%          |             |
| 25520          | Central Services                     | Textbks. for Rent/Resale - Textbks., Workbooks, & Repairs                                 | \$326,578<br>\$0           | \$236,859                  | \$664,578<br>\$0           | \$213,175<br>\$118 721     | -34.7%       | -10.0%           |             |
| 25525          | Central Services                     | Textbks. for Rent/Resale - Computers in Lieu of Textbooks                                 | \$0<br>د م                 | \$0<br>\$0                 | \$0<br>\$51 772            | \$118,721<br>دم            | NA           | NA               | N/          |
|                | Central Services<br>NA               | Textbks. for Rent/Resale - Materials and Supplies<br>Teachers Retir. Fund - 07 Acct. Code | \$0<br>\$887,717           | \$0<br>\$0                 | \$51,772<br>\$0            | \$0<br>\$0                 | NA<br>NA     | NA<br>NA         | N/<br>N/    |
|                |                                      |                                                                                           | φ <b>υστ</b> ,τ <b>τ</b> τ | ΨŪ                         |                            | Ψ                          |              |                  | 147         |
|                | Student                              | Academic Achievement Total                                                                | \$16,143,418               | \$19,518,922               | \$14,313,894               | \$14,489,886               | -10.2%       | -25.8%           | 1.2%        |