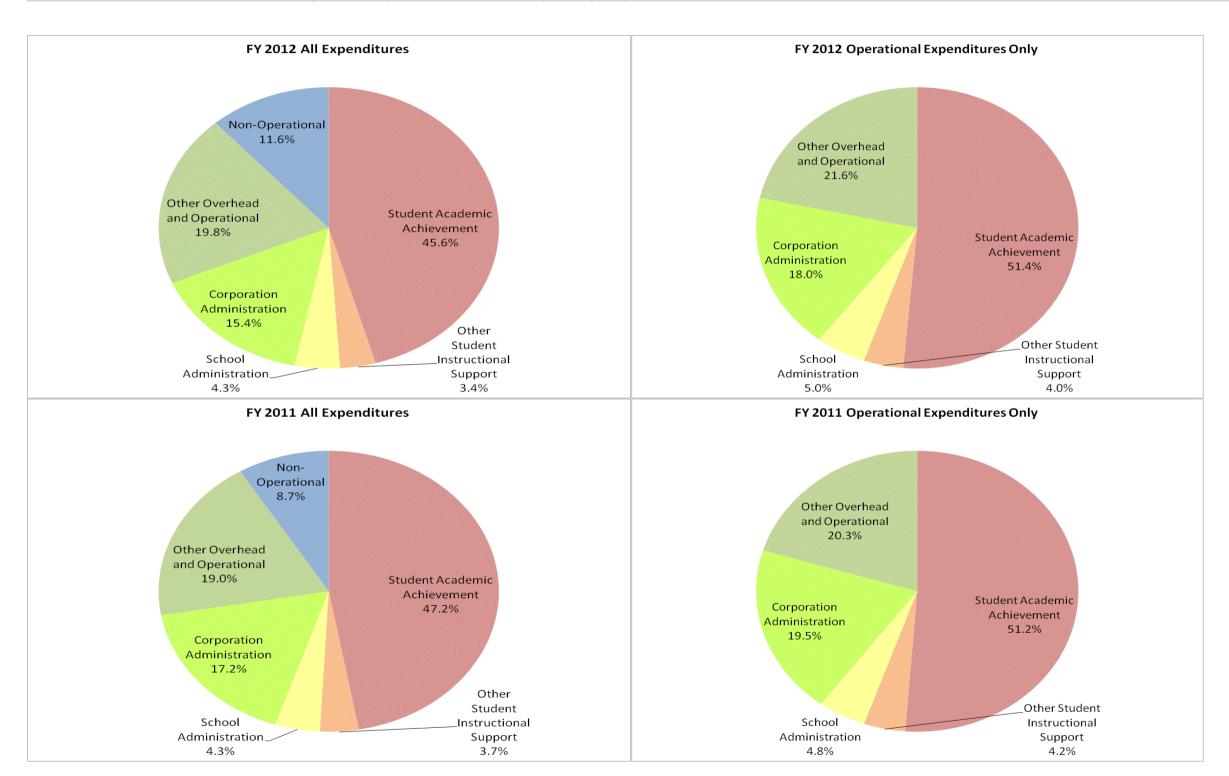

## Maconaquah School Corp (5615)

|                                |              | FY06 % of Total |              | FY09 % of Total |              | FY11 % of Total |              | FY12 % of Total |
|--------------------------------|--------------|-----------------|--------------|-----------------|--------------|-----------------|--------------|-----------------|
| Student Instructional Category | FY 2006      | Ехр             | FY 2009      | Ехр             | FY 2011      | Exp             | FY 2012      | Exp             |
| Student Academic Achievement   | \$13,556,703 | 54.0%           | \$12,315,868 | 48.9%           | \$11,783,215 | 47.2%           | \$11,370,934 | 45.6%           |
| Student Instructional Support  | \$2,055,158  | 8.2%            | \$2,028,623  | 8.1%            | \$1,984,218  | 7.9%            | \$1,918,701  | 7.7%            |
| Overhead and Operational       | \$5,103,482  | 20.3%           | \$8,593,165  | 34.1%           | \$9,040,824  | 36.2%           | \$8,774,682  | 35.2%           |
| Nonoperational                 | \$4,386,950  | 17.5%           | \$2,256,732  | 9.0%            | \$2,175,218  | 8.7%            | \$2,898,847  | 11.6%           |
| Grand Total                    | \$25,102,293 |                 | \$25,194,388 |                 | \$24,983,475 |                 | \$24,963,163 |                 |

|                                                                        | FY 2006 | FY 2009 | FY 2011 | FY 2012 |
|------------------------------------------------------------------------|---------|---------|---------|---------|
| Student Instructional Expenditures (Academic Achievement plus Support) | 62.2%   | 56.9%   | 55.1%   | 53.2%   |