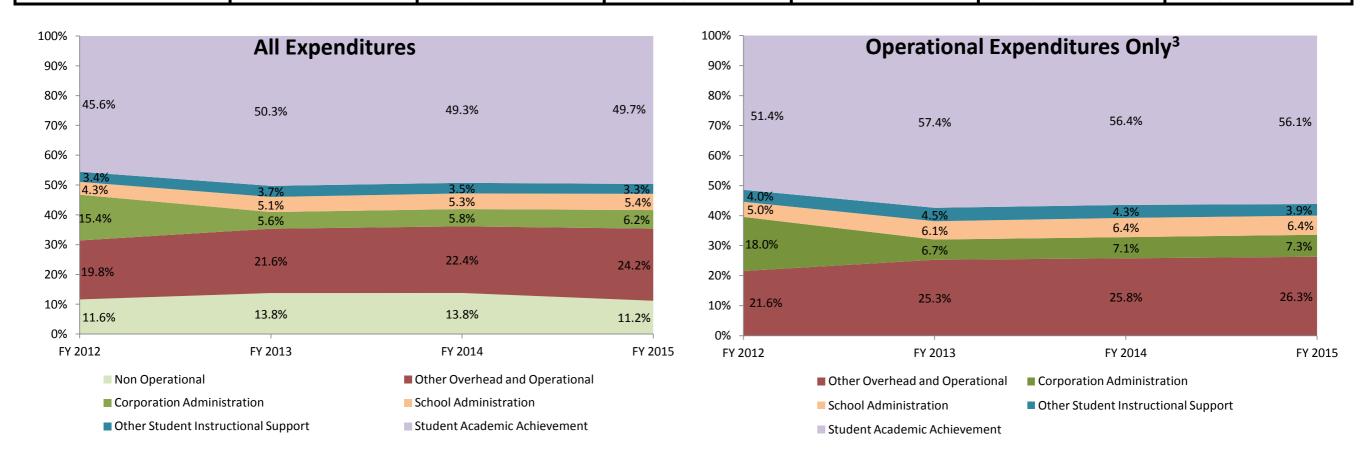

Note 1: FY 2006 is included per IC 20-42.5-3-5. The Prorated by Fund accounts are included in the appropriate expenditure category.

Note 2: FY 2009 is included because it is the first year that the State Board of Accounts used the Accounting and Financial Regulatory Reporting Manual that is currently in place.

Note 3: Operational expenditures exclude: Non Operational expenditure type, Property object codes, and Adult/Continuing Education accounts.

|                |                                      | Maconaquah School                                                                                             | Corp (5615)          |                       |                          |                          | Per             | cent Chang      | <u> </u>       |
|----------------|--------------------------------------|---------------------------------------------------------------------------------------------------------------|----------------------|-----------------------|--------------------------|--------------------------|-----------------|-----------------|----------------|
|                |                                      |                                                                                                               |                      |                       |                          |                          |                 |                 |                |
|                |                                      |                                                                                                               |                      |                       |                          |                          | 2006 to         | 2009 to         | 2014 to        |
| Account        |                                      |                                                                                                               | FY 2006              | FY 2009               | FY 2014                  | FY 2015                  | 2015            | 2015            | 2015           |
| 11025          | Pogular Drograms                     | Non Special Education Preschool                                                                               |                      | ¢62 E11               | \$67 E02                 | \$71.216                 | ΝΙΑ             | 17 20/          | E _ E Ø        |
| 11025<br>11050 | Regular Programs                     | Non Special Education Preschool                                                                               | \$0<br>\$56,643      | \$63,511<br>\$682,901 | \$67,592<br>\$662,245    | \$71,316<br>\$592,848    | NA<br>946.6%    | 12.3%<br>-13.2% | 5.5%<br>10.5%- |
| 11100          | Regular Programs<br>Regular Programs | Full Day Kindergarten<br>Elementary                                                                           | \$3,153,447          | \$3,712,703           | \$002,245<br>\$2,837,222 | \$392,848<br>\$2,997,896 | 940.0%<br>-4.9% | -15.2%          | -10.37         |
| 11200          | Regular Programs                     | Middle/Junior High                                                                                            | \$1,526,770          | \$2,193,227           | \$1,574,174              | \$1,620,654              | 6.1%            | -26.1%          | 3.0%           |
| 11300          | Regular Programs                     | High School                                                                                                   | \$1,872,514          | \$2,484,189           | \$1,973,110              | \$2,055,889              | 9.8%            | -17.2%          | 4.2%           |
| 11420          | Regular Programs                     | Vocational Education - Agriculture B                                                                          | \$75,925             | \$108,510             | \$63,705                 | \$64,991                 | -14.4%          | -40.1%          | 2.0%           |
| 11450          | Regular Programs                     | Vocational Education - Consumer and Homemaking                                                                | \$179,941            | \$265,839             | \$158,120                | \$160,098                | -11.0%          | -39.8%          | 1.3%           |
| 11910          | Regular Programs                     | Other Regular Programs - Competency Testing                                                                   | \$13,924             | \$6,990               | \$0                      | \$0                      | NA              | NA              | NA             |
| 12110          | Special Programs                     | Gifted and Talented - Gifted And Talented                                                                     | \$248,953            | \$372,142             | \$457,351                | \$493,068                | 98.1%           | 32.5%           | 7.8%           |
| 12210          | Special Programs                     | Mental Disabilities - Mild Mental Disabilities                                                                | \$186,958            | \$270,909             | \$233,268                | \$209,431                | 12.0%           | -22.7%          | -10.2%         |
| 12330          | Special Programs                     | Physical Impairment - Visual Impairment                                                                       | \$12,985             | \$0                   | \$0                      | \$11,735                 | -9.6%           | NA              | NA             |
| 12350          | Special Programs                     | Physical Impairment - Homebound                                                                               | \$27,010             | \$12,018              | \$2,265                  | \$15,219                 | -43.7%          | 26.6%           | 571.8%         |
| 12410          | Special Programs                     | Emotional Disabilities - Full Time                                                                            | \$141,935            | \$253,428             | \$232,563                | \$236,166                | 66.4%           | -6.8%           | 1.5%           |
| 12520<br>12610 | Special Programs<br>Special Programs | Culturally Different - Compensatory<br>Learning Disability                                                    | \$2,190<br>\$215,336 | \$281<br>\$484,289    | \$0<br>\$497,450         | \$0<br>\$512,414         | NA<br>138.0%    | NA<br>5.8%      | NA<br>3.0%     |
| 12710          | Special Programs                     | Equal Opportunity At Risk                                                                                     | \$10,665             | \$6,634               | \$1,336                  | \$3,135                  | -70.6%          | -52.7%          | 134.7%         |
| 12810          | Special Programs                     | Special Education Preschool                                                                                   | \$89,488             | \$80,765              | \$1,204                  | \$8,470                  | -90.5%          | -89.5%          | 603.6%         |
| 12900          | Special Programs                     | Other Special Programs                                                                                        | \$993                | \$17,397              | \$109,067                | \$66,994                 | 6648.9%         | 285.1%          | -38.6%         |
| 14100          | Summer School Programs               | Elementary                                                                                                    | \$600                | \$0                   | \$0                      | \$0                      | NA              | NA              | NA             |
| 14200          | Summer School Programs               | Middle/Junior High School                                                                                     | \$7,804              | \$0                   | \$0                      | \$0                      | NA              | NA              | NA             |
| 14300          | Summer School Programs               | High School                                                                                                   | \$49,367             | \$38,478              | \$0                      | \$0                      | NA              | NA              | NA             |
| 16100          | Remediation                          | Remediation Testing                                                                                           | \$93,298             | \$36,852              | \$0                      | \$0                      | NA              | NA              | NA             |
| 16200          | Remediation                          | Preventive Remediation                                                                                        | \$28,913             | \$25,811              | \$32,583                 | \$38,512                 | 33.2%           | 49.2%           | 18.2%          |
| 17300          | Pay. to Other Gov. Units in State    | Area Vocat. School (Part. Share)                                                                              | \$86,705             | \$57,174              | \$83,172                 | \$52,793                 | -39.1%          | -7.7%           | -36.5%         |
| 17400          | Pay. to Other Gov. Units in State    | Joint Services and Supply - Special Ed.                                                                       | \$0                  | \$1,405               | \$0                      | \$0                      | NA              | NA              | NA             |
| 17700          | Pay. to Other Gov. Units in State    | Interlocal Agreements - Other                                                                                 | \$40,895             | \$46,168              | \$8,123                  | \$8,280                  | -79.8%          | -82.1%          | 1.9%           |
| 22110          | Instruction                          | Imp. of Instruction - Service Area Direction                                                                  | \$0                  | \$0                   | \$76,569                 | \$84,082                 | NA              | NA              | 9.8%           |
| 22120          | Instruction                          | Imp. of Instruction - Instruction and Curriculum Dev.                                                         | \$13,325             | \$5,000               | \$0                      | \$2,000                  | -85.0%          | -60.0%          | NA<br>20.00    |
| 22130          | Instruction                          | Imp. of Instruction - Instructional Staff Training                                                            | \$25,668             | \$103,598             | \$52,336                 | \$36,631                 | 42.7%           | -64.6%          | -30.0%         |
| 22220          | Instruction                          | Library/Media Services - School Library                                                                       | \$309,423            | \$337,993             | \$169,794                | \$169,272                | -45.3%          | -49.9%          | -0.3%          |
| 22230          | Instruction                          | Library/Media Services - Audiovisual                                                                          | \$565<br>¢57.107     | \$2,114               | \$2,158                  | \$180<br>\$87.004        | -68.2%          | -91.5%          | -91.7%         |
| 22240<br>22310 | Instruction<br>Instruction           | Library/Media Services - Educational Television<br>Instruc. Related Tech Tech. Service Supervision and Admin. | \$57,107<br>\$41,887 | \$82,144<br>\$53,059  | \$78,262<br>\$103,636    | \$87,694<br>\$107,148    | 53.6%<br>155.8% | 6.8%<br>101.9%  | 12.1%<br>3.4%  |
| 22360          | Instruction                          | Instruc. Related Tech Network Support                                                                         | \$400,706            | \$261,312             | \$854,061                | \$746,097                | 86.2%           | 185.5%          | -12.6%         |
| 22380          | Instruction                          | Instruc. Related Tech PD for Instr. Focused Tech. Pers.                                                       | \$0<br>\$0           | \$0                   | \$0<br>\$0               | \$17,793                 | NA              | NA              | NA             |
| 22400          | Instruction                          | Academic Student Assessment                                                                                   | \$0                  | \$0                   | \$20,348                 | \$12,263                 | NA              | NA              | -39.7%         |
| 25520          | Central Services                     | Textbks. for Rent/Resale - Textbks., Workbooks, & Repairs                                                     | \$229,934            | \$236,794             | \$25,920                 | \$38,482                 | -83.3%          | -83.7%          | 48.5%          |
| 25525          | Central Services                     | Textbks. for Rent/Resale - Computers in Lieu of Textbooks                                                     | \$0                  | \$0                   | \$92,968                 | \$0                      | NA              | NA              | NA             |
| 25540          | Central Services                     | Textbks. for Rent/Resale - Other Textbook Rental Service                                                      | \$4,025              | \$12,234              | \$2,670                  | \$3,054                  | -24.1%          | -75.0%          | 14.4%          |
| 26497          | NA                                   | Teachers Retir. Fund - 07 Acct. Code                                                                          | \$518,204            | \$0                   | \$0                      | \$0                      | NA              | NA              | NA             |
|                | Student                              | Academic Achievement Total                                                                                    | ¢0 724 102           | ¢12 215 0C0           | ¢10 472 272              | 610 F24 606              | 0 70/           | 14 50/          | 0.50           |
|                | Student                              |                                                                                                               | \$9,724,102          | \$12,315,868          | \$10,473,272             | \$10,524,606             | 8.2%            | -14.5%          | 0.5%           |
|                |                                      | Student Instruction                                                                                           | nal Support          |                       |                          |                          |                 |                 |                |
| 21220          | Students                             | Guidance Services - Counseling Services                                                                       | \$398,948            | \$594,780             | \$490,926                | \$420,038                | 5.3%            | -29.4%          | -14.49         |
| 21330          | Students                             | Health Services - Dental Services                                                                             | \$354                | \$0                   | \$0                      | \$0                      | NA              | NA              | NA             |
| 21340          | Students                             | Health Services - Nurse Services                                                                              | \$74,236             | \$116,109             | \$125,750                | \$125,029                | 68.4%           | 7.7%            | -0.6%          |
| 21390          | Students                             | Health Services - Other Health Services                                                                       | \$3,864              | \$316                 | \$2,022                  | \$2,712                  | -29.8%          | 758.2%          | 34.1%          |
| 21430          | Students                             | Psychological Services - Psychological Counseling                                                             | \$67,128             | \$111,371             | \$0                      | \$0                      | NA              | NA              | N              |
| 21520          | Students                             | Speech Path. & Audio. Serv Speech Pathology Services                                                          | \$119,312            | \$168,595             | \$135,498                | \$151,126                | 26.7%           | -10.4%          | 11.5%          |
| 24100          | School Administration                | Office of The Principal                                                                                       | \$736,088            | \$1,037,451           | \$1,116,424              | \$1,151,077              | 56.4%           | 11.0%           | 3.1%           |
|                | Studen                               | t Instructional Support Total                                                                                 | \$1,399,930          | \$2,028,623           | \$1,870,621              | \$1,849,982              | 32.1%           | -8.8%           | -1.1%          |
|                | Studen                               |                                                                                                               | JT,JJJ,JJJ           | 72,020,023            | 71,070,021               | 71,0 <del>4</del> 3,302  | 32.1/0          | -0.0/0          | -1.1/          |