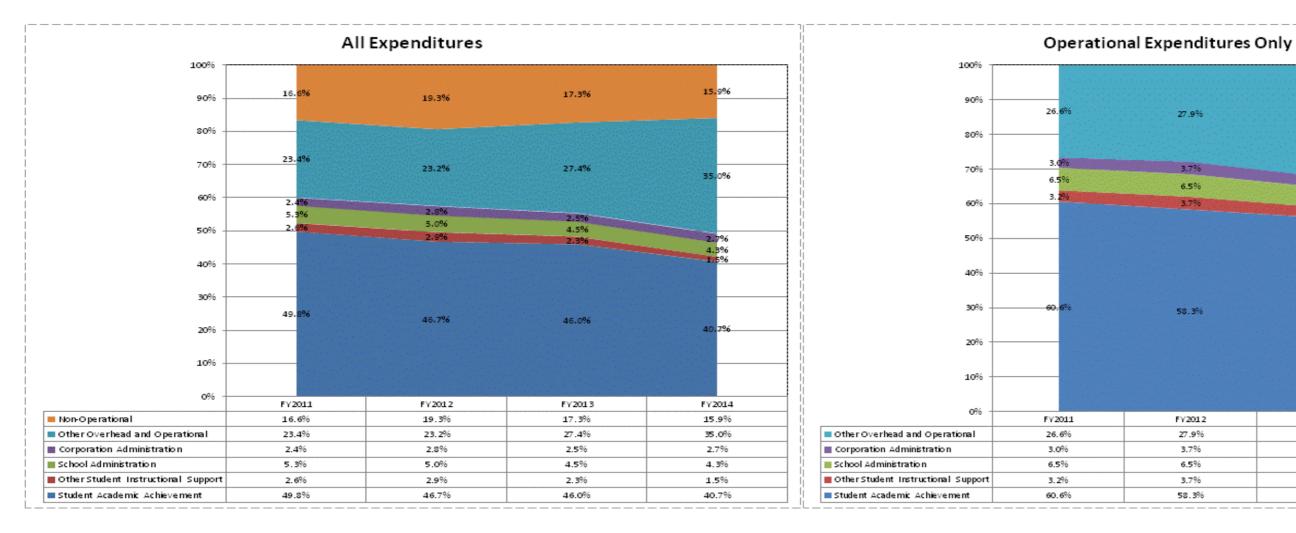

|                               |              | FY06 % of Total |              | FY09 % of Total |              | FY13 % of Total |              | FY14 % of Total |
|-------------------------------|--------------|-----------------|--------------|-----------------|--------------|-----------------|--------------|-----------------|
| M S D Warren County (8115)    | FY 2006      | Exp             | FY 2009      | Exp             | FY 2013      | Exp             | FY 2014      | Exp             |
| Student Academic Achievement  | \$6,746,179  | 52.4%           | \$7,092,448  | 54.5%           | \$6,009,921  | 46.0%           | \$6,089,275  | 40.7%           |
| Student Instructional Support | \$918,905    | 7.1%            | \$1,019,708  | 7.8%            | \$895,034    | 6.8%            | \$859,039    | 5.7%            |
| Overhead and Operational      | \$3,074,569  | 23.9%           | \$3,075,687  | 23.6%           | \$3,913,081  | 29.9%           | \$5,642,249  | 37.7%           |
| Nonoperational                | \$2,122,798  | 16.5%           | \$1,819,909  | 14.0%           | \$2,258,619  | 17.3%           | \$2,381,039  | 15.9%           |
| Grand Total                   | \$12,862,451 |                 | \$13,007,752 |                 | \$13,076,654 |                 | \$14,971,601 |                 |