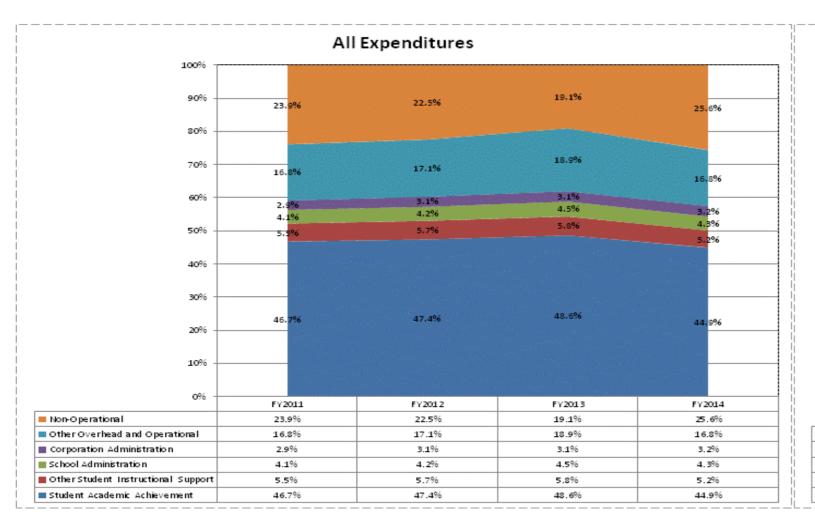

|                                            |              | FY06 % of Total |              | FY09 % of Total |              | FY13 % of Total |              | FY14 % of Total |
|--------------------------------------------|--------------|-----------------|--------------|-----------------|--------------|-----------------|--------------|-----------------|
| M S D Southwest Allen County Schools (125) | FY 2006      | Ехр             | FY 2009      | Ехр             | FY 2013      | Ехр             | FY 2014      | Exp             |
| Student Academic Achievement               | \$36,852,482 | 50.4%           | \$34,721,261 | 47.3%           | \$33,013,808 | 48.6%           | \$33,156,484 | 44.9%           |
| Student Instructional Support              | \$4,738,520  | 6.5%            | \$6,422,617  | 8.8%            | \$6,976,390  | 10.3%           | \$7,039,616  | 9.5%            |
| Overhead and Operational                   | \$13,037,201 | 17.8%           | \$14,875,102 | 20.3%           | \$14,958,863 | 22.0%           | \$14,758,543 | 20.0%           |
| Nonoperational                             | \$18,552,290 | 25.4%           | \$17,339,932 | 23.6%           | \$12,960,124 | 19.1%           | \$18,938,063 | 25.6%           |
| Grand Total                                | \$73,180,493 |                 | \$73,358,913 |                 | \$67,909,185 |                 | \$73,892,706 |                 |

|                                                                        | FY 2006 | FY 2009 | FY 2013 | FY 2014 |
|------------------------------------------------------------------------|---------|---------|---------|---------|
| Student Instructional Expenditures (Academic Achievement plus Support) | 56.8%   | 56.1%   | 58.9%   | 54.4%   |