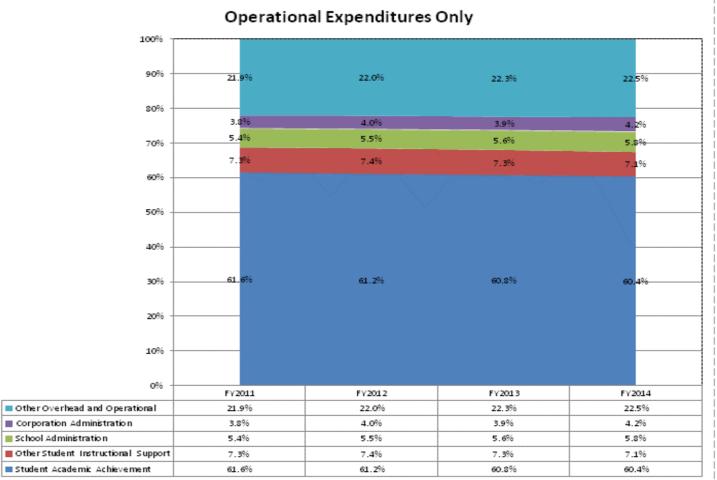

|                                            |              | FY06 % of Total |              | FY09 % of Total |              | FY13 % of Total |              | FY14 % of Total |
|--------------------------------------------|--------------|-----------------|--------------|-----------------|--------------|-----------------|--------------|-----------------|
| M S D Southwest Allen County Schools (125) | FY 2006      | Ехр             | FY 2009      | Ехр             | FY 2013      | Ехр             | FY 2014      | Exp             |
| Student Academic Achievement               | \$36,852,482 | 50.4%           | \$34,721,261 | 47.3%           | \$33,013,808 | 48.6%           | \$33,156,484 | 44.9%           |
| Student Instructional Support              | \$4,738,520  | 6.5%            | \$6,422,617  | 8.8%            | \$6,976,390  | 10.3%           | \$7,039,616  | 9.5%            |
| Overhead and Operational                   | \$13,037,201 | 17.8%           | \$14,875,102 | 20.3%           | \$14,958,863 | 22.0%           | \$14,758,543 | 20.0%           |
| Nonoperational                             | \$18,552,290 | 25.4%           | \$17,339,932 | 23.6%           | \$12,960,124 | 19.1%           | \$18,938,063 | 25.6%           |
| Grand Total                                | \$73,180,493 |                 | \$73,358,913 |                 | \$67,909,185 |                 | \$73,892,706 |                 |

|                                                                        | FY 2006 | FY 2009 | FY 2013 | FY 2014 |
|------------------------------------------------------------------------|---------|---------|---------|---------|
| Student Instructional Expenditures (Academic Achievement plus Support) | 56.8%   | 56.1%   | 58.9%   | 54.4%   |