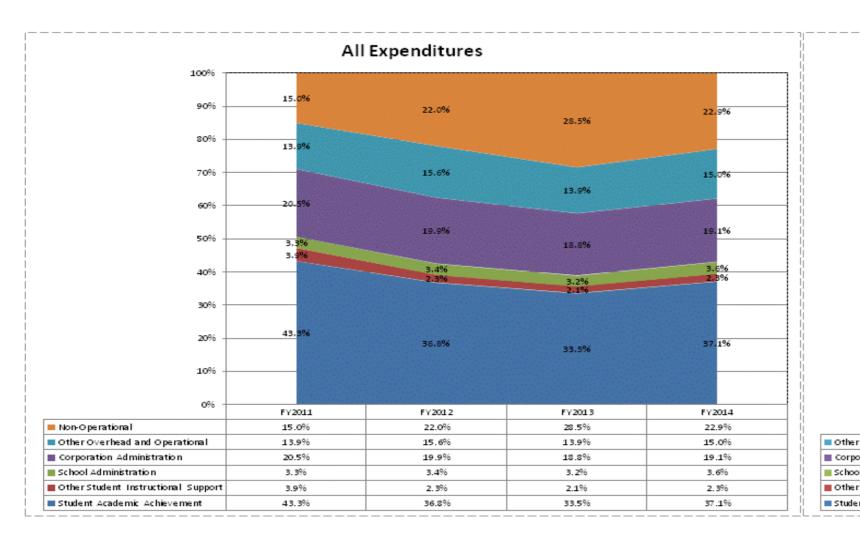

|                               |               | FY06 % of Total |               | FY09 % of Total |               | FY13 % of Total |               | FY14 % of Total |
|-------------------------------|---------------|-----------------|---------------|-----------------|---------------|-----------------|---------------|-----------------|
| M S D Perry Township (5340)   | FY 2006       | Exp             | FY 2009       | Ехр             | FY 2013       | Exp             | FY 2014       | Exp             |
| Student Academic Achievement  | \$80,454,627  | 51.8%           | \$68,692,230  | 40.0%           | \$58,552,564  | 33.5%           | \$60,900,328  | 37.1%           |
| Student Instructional Support | \$12,258,199  | 7.9%            | \$11,165,012  | 6.5%            | \$9,349,970   | 5.4%            | \$9,703,098   | 5.9%            |
| Overhead and Operational      | \$34,109,525  | 21.9%           | \$64,683,657  | 37.7%           | \$56,991,882  | 32.6%           | \$55,916,060  | 34.1%           |
| Nonoperational                | \$28,637,445  | 18.4%           | \$27,101,181  | 15.8%           | \$49,697,674  | 28.5%           | \$37,511,350  | 22.9%           |
| Grand Total                   | \$155,459,797 |                 | \$171,642,080 |                 | \$174,592,090 |                 | \$164,030,836 |                 |