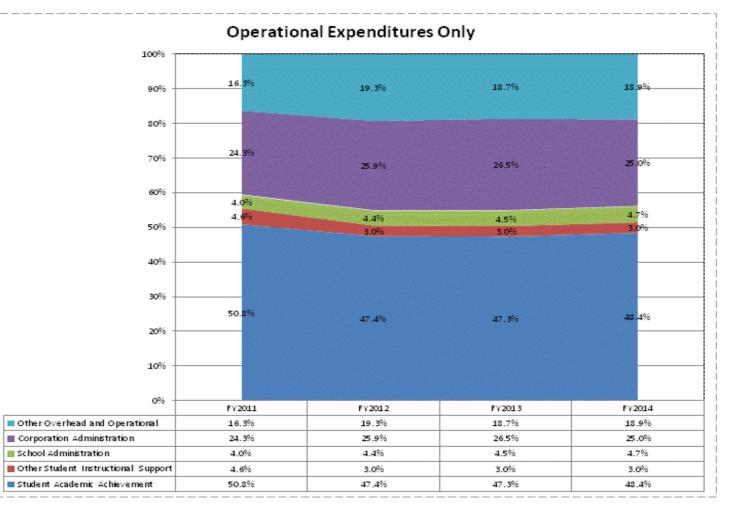

|                                                                        | FY 2006 | FY 2009 | FY 2013 | FY 2014 |
|------------------------------------------------------------------------|---------|---------|---------|---------|
| Student Instructional Expenditures (Academic Achievement plus Support) | 59.6%   | 46.5%   | 38.9%   | 43.0%   |