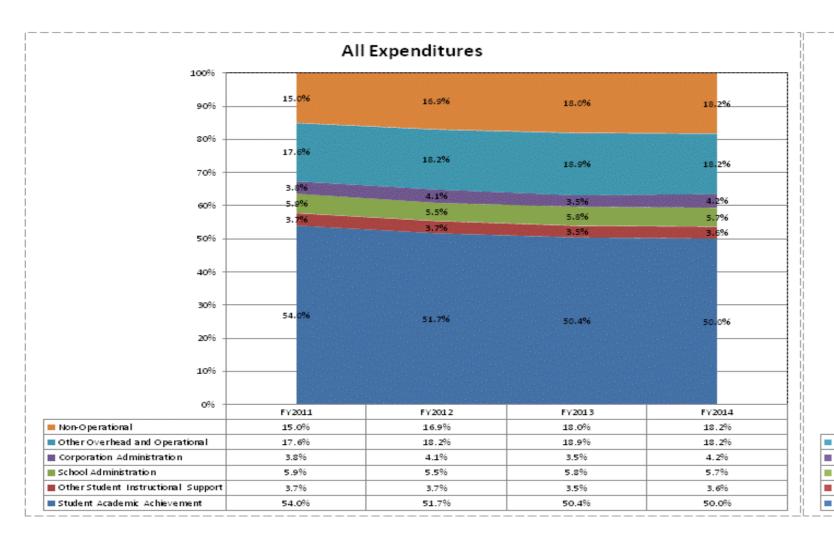

|                                                                        | FY 2006 | FY 2009 | FY 2013 | FY 2014 |
|------------------------------------------------------------------------|---------|---------|---------|---------|
| Student Instructional Expenditures (Academic Achievement plus Support) | 63.8%   | 53.8%   | 59.6%   | 59.3%   |