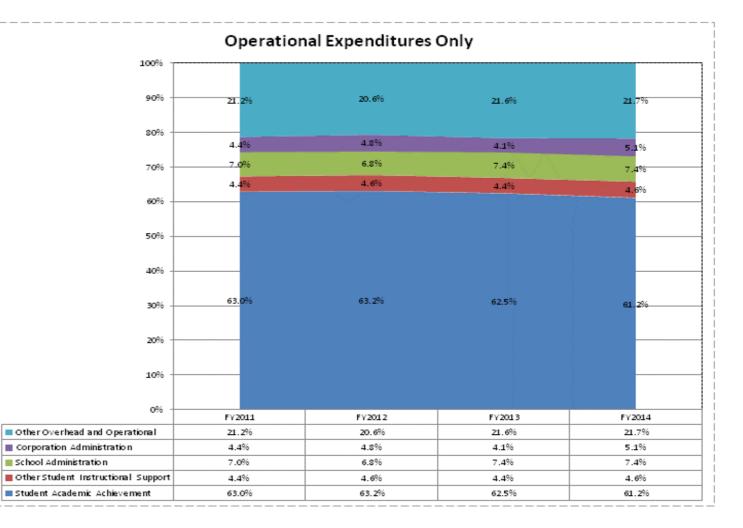

|                                                                        | FY 2006 | FY 2009 | FY 2013 | FY 2014 |
|------------------------------------------------------------------------|---------|---------|---------|---------|
| Student Instructional Expenditures (Academic Achievement plus Support) | 63.8%   | 53.8%   | 59.6%   | 59.3%   |