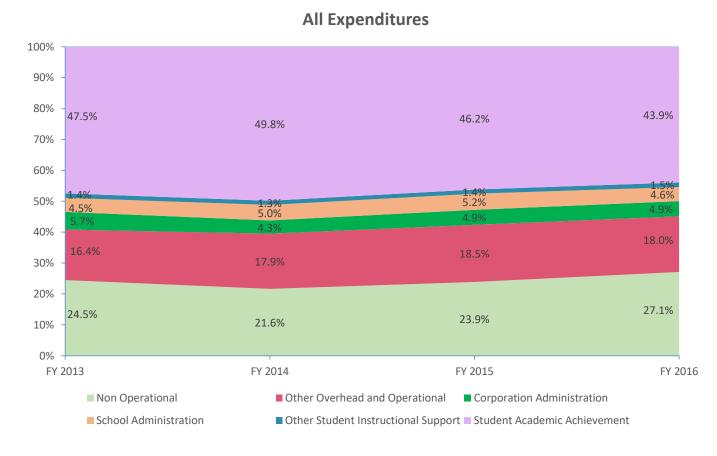

| Instructional Expenditures    |                      |            |                      |            |              |            |              |            |              |            |              |            |
|-------------------------------|----------------------|------------|----------------------|------------|--------------|------------|--------------|------------|--------------|------------|--------------|------------|
|                               | FY 2006 <sup>1</sup> |            | FY 2009 <sup>2</sup> |            | FY 2013      |            | FY 2014      |            | FY 2015      |            | FY 2016      |            |
| Expenditure Type              | Amount               | % of Total | Amount               | % of Total | Amount       | % of Total | Amount       | % of Total | Amount       | % of Total | Amount       | % of Total |
| Student Academic Achievement  | \$29,530,549         | 48.9%      | \$34,931,402         | 51.4%      | \$33,729,179 | 47.5%      | \$33,815,838 | 49.8%      | \$32,812,049 | 46.2%      | \$33,007,138 | 43.9%      |
| Student Instructional Support | \$4,322,559          | 7.2%       | \$2,559,900          | 3.8%       | \$4,259,138  | 6.0%       | \$4,317,410  | 6.4%       | \$4,667,075  | 6.6%       | \$4,529,583  | 6.0%       |
| Total                         | \$33,853,108         | 56.0%      | \$37,491,302         | 55.2%      | \$37,988,318 | 53.4%      | \$38,133,248 | 56.2%      | \$37,479,124 | 52.8%      | \$37,536,721 | 50.0%      |

| Non Instructional Expenditures |                      |            |                      |            |              |            |              |            |              |            |              |            |  |
|--------------------------------|----------------------|------------|----------------------|------------|--------------|------------|--------------|------------|--------------|------------|--------------|------------|--|
|                                | FY 2006 <sup>1</sup> |            | FY 2009 <sup>2</sup> |            | FY 2013      |            | FY 2014      |            | FY 2015      |            | FY 2016      |            |  |
| Expenditure Type               | Amount               | % of Total | Amount               | % of Total | Amount       | % of Total | Amount       | % of Total | Amount       | % of Total | Amount       | % of Total |  |
| Overhead and Operational       | \$15,707,457         | 26.0%      | \$17,775,092         | 26.2%      | \$15,697,671 | 22.1%      | \$15,031,300 | 22.2%      | \$16,581,358 | 23.4%      | \$17,222,001 | 22.9%      |  |
| Non Operational                | \$10,857,601         | 18.0%      | \$12,675,628         | 18.7%      | \$17,392,377 | 24.5%      | \$14,674,191 | 21.6%      | \$16,945,802 | 23.9%      | \$20,368,447 | 27.1%      |  |
| Not Categorized                | \$0                  | 0.0%       | \$0                  | 0.0%       | \$0          | 0.0%       | \$0          | 0.0%       | \$0          | 0.0%       | \$0          | 0.0%       |  |
| Total                          | \$26,565,058         | 44.0%      | \$30,450,721         | 44.8%      | \$33,090,048 | 46.6%      | \$29,705,492 | 43.8%      | \$33,527,160 | 47.2%      | \$37,590,448 | 50.0%      |  |
|                                |                      |            |                      |            |              |            |              |            |              |            |              |            |  |
| Grand Total                    | \$60,418,166         |            | \$67,942,023         |            | \$71,078,366 |            | \$67,838,739 |            | \$71,006,284 |            | \$75,127,169 |            |  |