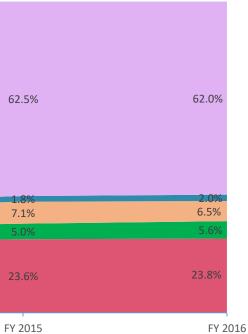

#### 100% 90% 80% 70% 64.4% 64.3% 60% 50% 40% 6.2% 6.5% 30% 20% 23.0% 2.1% 10% 0% FY 2013 FY 2014 ■ Other Overhead and Operational ■ Corporation Administration

# **Operational Expenditures Only<sup>3</sup>**

■ Other Student Instructional Support ■ Student Academic Achievement

Note 1: FY 2006 is included per IC 20-42.5-3-5. The Prorated by Fund accounts are included in the appropriate expenditure category. Note 2: FY 2009 is included because it is the first year that the State Board of Accounts used the Accounting and Financial Regulatory Reporting Manual that is currently in place. Note 3: Operational expenditures exclude: Non Operational expenditure type, Property object codes, and Adult/Continuing Education accounts.