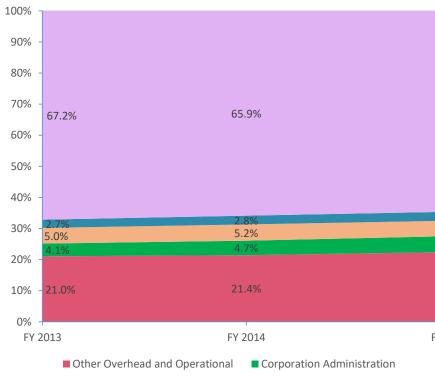

| 64.6%   | 64.3% |     |
|---------|-------|-----|
| 2.9%    | 2.7%  |     |
| 5.0%    | 4.6%  |     |
| 5.1%    | 4.5%  |     |
| 22.4%   | 23.9% |     |
| FY 2015 | FY 2  | 016 |

School Administration