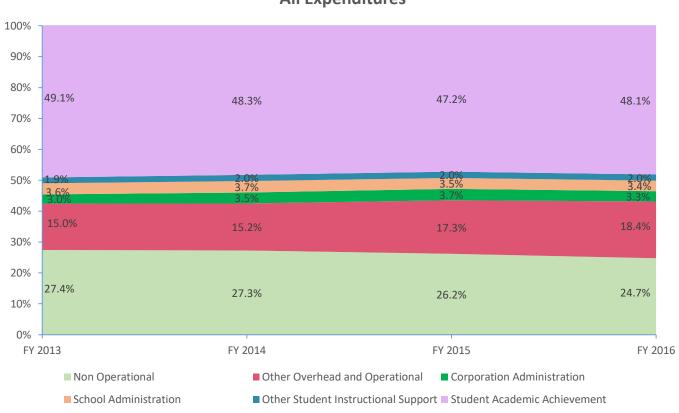

# **All Expenditures**

**Operational Expenditures Only<sup>3</sup>** 

■ Other Student Instructional Support ■ Student Academic Achievement

Note 1: FY 2006 is included per IC 20-42.5-3-5. The Prorated by Fund accounts are included in the appropriate expenditure category. Note 2: FY 2009 is included because it is the first year that the State Board of Accounts used the Accounting and Financial Regulatory Reporting Manual that is currently in place. Note 3: Operational expenditures exclude: Non Operational expenditure type, Property object codes, and Adult/Continuing Education accounts.