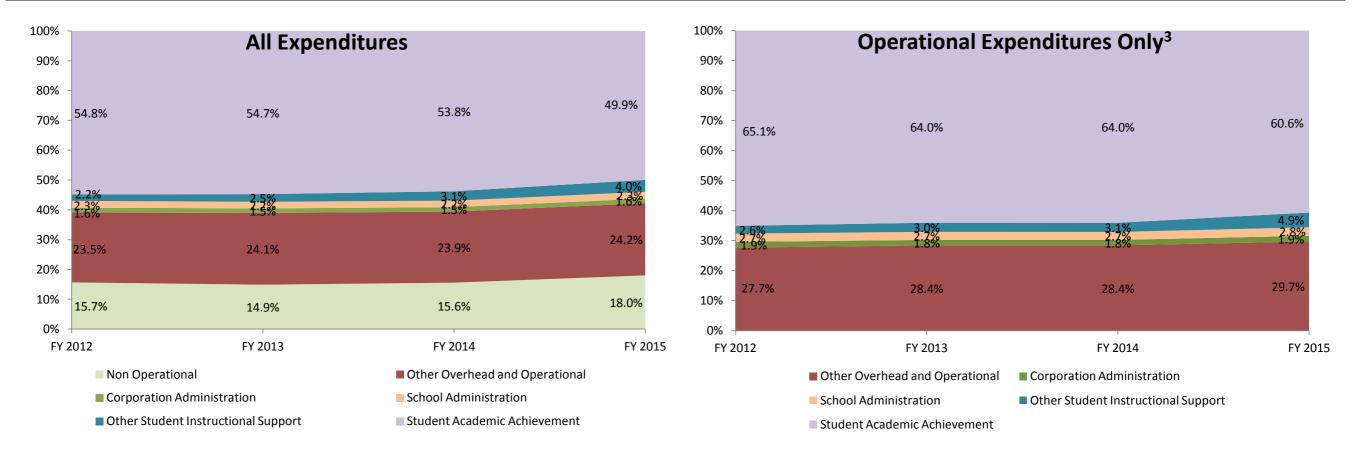

|                               | Instructional Expenditures |            |                                           |            |               |            |               |            |               |            |               |            |  |  |
|-------------------------------|----------------------------|------------|-------------------------------------------|------------|---------------|------------|---------------|------------|---------------|------------|---------------|------------|--|--|
|                               | FY 2006 <sup>1</sup>       |            | FY 2006 <sup>1</sup> FY 2009 <sup>2</sup> |            | FY 201        | FY 2012    |               | FY 2013    |               | 4          | FY 2015       |            |  |  |
|                               | Amount                     | % of Total | Amount                                    | % of Total | Amount        | % of Total | Amount        | % of Total | Amount        | % of Total | Amount        | % of Total |  |  |
| Student Academic Achievement  | \$97,391,143               | 51.5%      | \$104,230,192                             | 51.5%      | \$113,911,180 | 54.8%      | \$111,820,475 | 54.7%      | \$112,768,643 | 53.8%      | \$105,315,069 | 49.9%      |  |  |
| Student Instructional Support | \$8,960,598                | 4.7%       | \$11,370,952                              | 5.6%       | \$9,211,785   | 4.4%       | \$9,799,195   | 4.8%       | \$11,169,469  | 5.3%       | \$13,286,000  | 6.3%       |  |  |
| Total                         | \$106,351,741              | 56.2%      | \$115,601,144                             | 57.2%      | \$123,122,965 | 59.3%      | \$121,619,670 | 59.5%      | \$123,938,113 | 59.1%      | \$118,601,069 | 56.2%      |  |  |

| Non Instructional Expenditures |                      |            |                                           |            |              |            |              |            |              |            |              |            |  |  |
|--------------------------------|----------------------|------------|-------------------------------------------|------------|--------------|------------|--------------|------------|--------------|------------|--------------|------------|--|--|
|                                | FY 2006 <sup>1</sup> |            | FY 2006 <sup>1</sup> FY 2009 <sup>2</sup> |            | FY 201       | FY 2012    |              | FY 2013    |              | 4          | FY 2015      |            |  |  |
| l i                            | Amount               | % of Total | Amount                                    | % of Total | Amount       | % of Total | Amount       | % of Total | Amount       | % of Total | Amount       | % of Total |  |  |
| Overhead and Operational       | \$35,975,771         | 19.0%      | \$47,425,812                              | 23.4%      | \$52,072,542 | 25.1%      | \$52,266,243 | 25.6%      | \$53,115,438 | 25.3%      | \$54,282,845 | 25.7%      |  |  |
| Non Operational                | \$46,925,934         | 24.8%      | \$39,220,795                              | 19.4%      | \$32,531,255 | 15.7%      | \$30,416,554 | 14.9%      | \$32,656,802 | 15.6%      | \$37,982,606 | 18.0%      |  |  |
| Not Categorized                | \$0                  | 0.0%       | \$0                                       | 0.0%       | \$0          | 0.0%       | \$0          | 0.0%       | \$0          | 0.0%       | \$0          | 0.0%       |  |  |
| Total                          | \$82,901,705         | 43.8%      | \$86,646,607                              | 42.8%      | \$84,603,797 | 40.7%      | \$82,682,797 | 40.5%      | \$85,772,241 | 40.9%      | \$92,265,451 | 43.8%      |  |  |

| I | Grand Total | \$189,253,447 | \$202,247,751 | \$207,726,763 | \$204,302,466 | \$209,710,353 | \$210,866,520 |
|---|-------------|---------------|---------------|---------------|---------------|---------------|---------------|