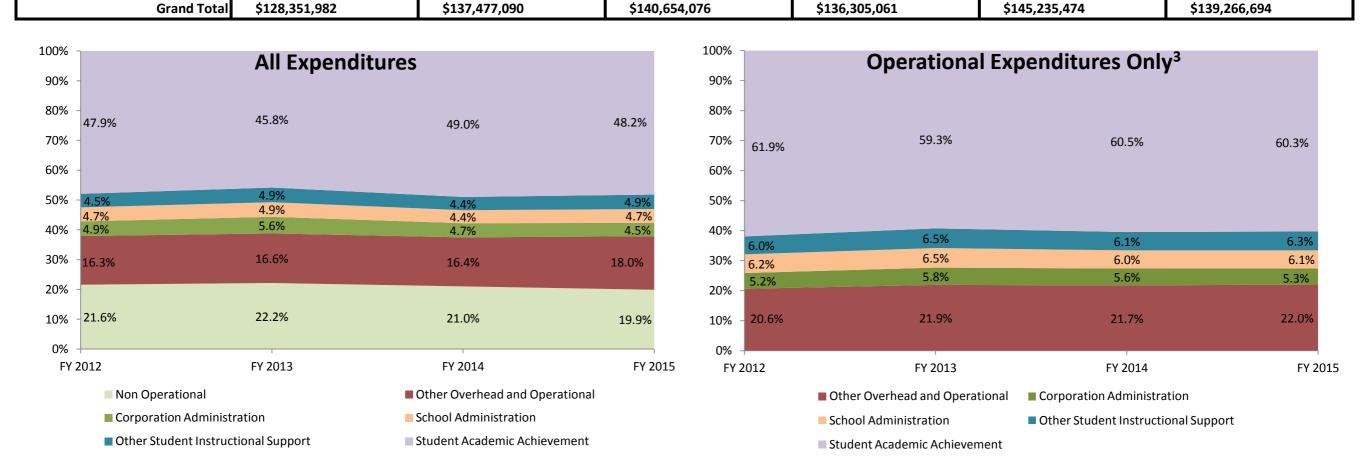

## School Corporation Expenditures by Account Biannual Financial Report Data M S D Warren Township (5360)

| Instructional Expenditures    |                      |            |                                                   |            |              |            |              |            |              |            |              |            |
|-------------------------------|----------------------|------------|---------------------------------------------------|------------|--------------|------------|--------------|------------|--------------|------------|--------------|------------|
|                               | FY 2006 <sup>1</sup> |            | FY 2006 <sup>1</sup> FY 2009 <sup>2</sup> FY 2012 |            | FY 2013      |            | FY 2014      |            | FY 2015      |            |              |            |
|                               | Amount               | % of Total | Amount                                            | % of Total | Amount       | % of Total | Amount       | % of Total | Amount       | % of Total | Amount       | % of Total |
| Student Academic Achievement  | \$63,394,003         | 49.4%      | \$52,061,607                                      | 37.9%      | \$67,408,833 | 47.9%      | \$62,444,079 | 45.8%      | \$71,136,311 | 49.0%      | \$67,078,308 | 48.2%      |
| Student Instructional Support | \$11,312,852         | 8.8%       | \$9,775,678                                       | 7.1%       | \$13,037,452 | 9.3%       | \$13,383,405 | 9.8%       | \$12,790,397 | 8.8%       | \$13,234,758 | 9.5%       |
| Total                         | \$74,706,855         | 58.2%      | \$61,837,285                                      | 45.0%      | \$80,446,285 | 57.2%      | \$75,827,484 | 55.6%      | \$83,926,708 | 57.8%      | \$80,313,066 | 57.7%      |

|                          | Non Instructional Expenditures            |            |                |            |              |            |              |            |              |            |              |            |
|--------------------------|-------------------------------------------|------------|----------------|------------|--------------|------------|--------------|------------|--------------|------------|--------------|------------|
|                          | FY 2006 <sup>1</sup> FY 2009 <sup>2</sup> |            | ) <sup>2</sup> | FY 2012    |              | FY 2013    |              | FY 2014    |              | FY 2015    |              |            |
|                          | Amount                                    | % of Total | Amount         | % of Total | Amount       | % of Total | Amount       | % of Total | Amount       | % of Total | Amount       | % of Total |
| Overhead and Operational | \$25,417,377                              | 19.8%      | \$49,334,940   | 35.9%      | \$29,824,115 | 21.2%      | \$30,265,151 | 22.2%      | \$30,773,325 | 21.2%      | \$31,241,525 | 22.4%      |
| Non Operational          | \$28,227,749                              | 22.0%      | \$26,304,864   | 19.1%      | \$30,383,677 | 21.6%      | \$30,212,426 | 22.2%      | \$30,535,441 | 21.0%      | \$27,712,103 | 19.9%      |
| Not Categorized          | \$0                                       | 0.0%       | \$0            | 0.0%       | \$0          | 0.0%       | \$0          | 0.0%       | \$0          | 0.0%       | \$0          | 0.0%       |
| Total                    | \$53,645,127                              | 41.8%      | \$75,639,804   | 55.0%      | \$60,207,791 | 42.8%      | \$60,477,577 | 44.4%      | \$61,308,766 | 42.2%      | \$58,953,628 | 42.3%      |
|                          |                                           |            |                |            |              |            |              |            |              |            |              |            |

Note 3: Operational expenditures exclude: Non Operational expenditure type, Property object codes, and Adult/Continuing Education accounts.

|                |                                      |                                                                                      |                          |                          |                          |                          | Per             | cent Change     | 2               |
|----------------|--------------------------------------|--------------------------------------------------------------------------------------|--------------------------|--------------------------|--------------------------|--------------------------|-----------------|-----------------|-----------------|
| Account        |                                      |                                                                                      | FY 2006                  | FY 2009                  | FY 2014                  | FY 2015                  | 2006 to<br>2015 | 2009 to<br>2015 | 2014 to<br>2015 |
|                |                                      | Student Academic                                                                     | Achievement              |                          |                          |                          |                 |                 |                 |
| 11025          | Regular Programs                     | Non Special Education Preschool                                                      | \$0                      | \$0                      | \$281,138                | \$304,304                | NA              | NA              | 8.2%            |
| 11050          | Regular Programs                     | Full Day Kindergarten                                                                | \$200,806                | \$94,032                 | \$1,962,623              | \$2,591,954              | 1190.8%         | 2656.5%         | 32.1%           |
| 11100          | Regular Programs                     | Elementary                                                                           | \$14,730,970             | \$16,460,063             | \$28,317,134             | \$21,473,976             | 45.8%           | 30.5%           | -24.2%          |
| 11200          | Regular Programs                     | Middle/Junior High                                                                   | \$7,560,309              | \$7,959,169              | \$6,490,905              | \$21,057,442             | 178.5%          | 164.6%          | 224.4%          |
| 11300          | Regular Programs                     | High School                                                                          | \$8,282,646              | \$9,309,260              | \$13,232,511             | \$722,449                | -91.3%          | -92.2%          | -94.5%          |
| 11410          | Regular Programs                     | Vocational Education - Agriculture A                                                 | \$0                      | \$15,080                 | \$0<br>\$                | \$0                      | NA              | NA              | NA              |
| 11430          | Regular Programs                     | Vocational Education - Distributive Education                                        | \$68,057                 | \$74,567                 | \$0                      | \$0                      | NA              | NA              | NA              |
| 11440          | Regular Programs                     | Vocational Education - Health Occupations                                            | \$2,980                  | \$3,389                  | \$3,039                  | \$2,821                  | -5.4%           | -16.8%          | -7.2%           |
| 11450          | Regular Programs                     | Vocational Education - Consumer and Homemaking                                       | \$4,419                  | \$7,000                  | \$5,715                  | \$5,743                  | 30.0%           | -18.0%          | 0.5%            |
| 11460          | Regular Programs                     | Vocational Education - Occupational Home Economics                                   | \$707,570                | \$635,258                | \$214,378                | \$245,311                | -65.3%          | -61.4%          | 14.4%           |
| 11470          | Regular Programs                     | Vocational Education - Business Education                                            | \$62,095                 | \$104,498                | \$80,329                 | \$102,955                | 65.8%           | -1.5%           | 28.2%           |
| 11480          | Regular Programs                     | Vocational Education - Industrial Education A                                        | \$946,951                | \$658,429                | \$680,969                | \$687,680                | -27.4%          | 4.4%            | 1.0%            |
| 11490          | Regular Programs                     | Vocational Education - Industrial Education B                                        | \$4,907                  | \$4,986                  | \$2,997                  | \$1,930                  | -60.7%          | -61.3%          | -35.6%          |
| 11590          | Regular Programs                     | Vocational Education - Other Vocational Ed. Programs                                 | \$297,128                | \$220,144                | \$446,375                | \$466,639                | 57.0%           | 112.0%          | 4.5%            |
| 11910          | Regular Programs                     | Other Regular Programs - Competency Testing                                          | \$239                    | <u></u> \$0              | \$19,901                 | \$132,234                | 55334.9%        | NA              | 564.5%          |
| 12110          | Special Programs                     | Gifted and Talented - Gifted And Talented                                            | \$213,143                | \$369,617                | \$2,835,858              | \$1,055,926              | 395.4%          | 185.7%          | -62.8%          |
| 12150          | Special Programs                     | Gifted and Talented - High Ability Student Programs                                  | \$107,100                | \$0                      | \$37,797                 | \$0                      | NA              | NA              | NA              |
| 12210          | Special Programs                     | Mental Disabilities - Mild Mental Disabilities                                       | \$1,005,465              | \$766,625                | \$591,728                | \$789,108                | -21.5%          | 2.9%            | 33.4%           |
|                | Special Programs                     | Mental Disabilities - Moderate Mental Disabilities                                   | \$350,073                | \$326,151                | \$1,085,936              | \$1,453,326              | 315.1%          | 345.6%          | 33.8%           |
| 12230          | Special Programs                     | Mental Disabilities - Severe Mental Disabilities                                     | \$571,482                | \$614,641                | \$346,557                | \$353,892                | -38.1%          | -42.4%          | 2.1%            |
| 12310          | Special Programs                     | Physical Impairment - Orthopedic Impairment                                          | \$760,949                | \$756,238                | \$471,219                | \$533,694                | -29.9%          | -29.4%          | 13.3%           |
| 12320          | Special Programs                     | Physical Impairment - Multiple Disabilities                                          | \$95,599                 | \$118,567                | \$68,679                 | \$103                    | -99.9%          | -99.9%          | -99.9%          |
| 12330          | Special Programs                     | Physical Impairment - Visual Impairment                                              | \$0                      | \$0                      | \$53,512                 | \$67,899                 | NA              | NA              | 26.9%           |
| 12340          | Special Programs                     | Physical Impairment - Hearing Impairment                                             | \$279,046                | \$277,420                | \$288,519                | \$326,865                | 17.1%           | 17.8%           | 13.3%           |
| 12350          | Special Programs                     | Physical Impairment - Homebound                                                      | \$98,888<br>\$1,810,850  | \$220,522                | \$61,514                 | \$72,383                 | -26.8%          | -67.2%          | 17.7%           |
| 12410<br>12510 | Special Programs<br>Special Programs | Emotional Disabilities - Full Time<br>Culturally Different - Communication Disorders | \$1,810,850<br>\$244,086 | \$1,996,703<br>\$286,210 | \$1,656,841<br>\$440,336 | \$1,856,850<br>\$712,595 | 2.5%<br>191.9%  | -7.0%<br>149.0% | 12.1%<br>61.8%  |
| 12510          | Special Programs                     | Culturally Different - Compensatory                                                  | \$20,771                 | \$44,085                 | \$0                      | \$712,355<br>\$0         | NA              | 145.0%<br>NA    | 01.870<br>NA    |
| 12610          | Special Programs                     | Learning Disability                                                                  | \$2,300,639              | \$2,362,475              | \$2,593,044              | \$2,897,589              | 25.9%           | 22.7%           | 11.7%           |
| 12710          | Special Programs                     | Equal Opportunity At Risk                                                            | \$669,892                | \$732,565                | \$646,785                | \$665,823                | -0.6%           | -9.1%           | 2.9%            |
| 12810          | Special Programs                     | Special Education Preschool                                                          | \$448,465                | \$459,444                | \$338,904                | \$444,997                | -0.8%           | -3.1%           | 31.3%           |
| 12900          | Special Programs                     | Other Special Programs                                                               | \$30,205                 | \$12,370                 | \$1,052,601              | \$1,451,064              |                 | 11630.5%        | 37.9%           |
| 13100          | Adult/Cont. Ed. Programs             | Instruction                                                                          | \$24,890                 | \$57,541                 | \$547,329                | \$932,413                | 3646.2%         | 1520.4%         | 70.4%           |
| 13200          | Adult/Cont. Ed. Programs             | Advanced Adult Education                                                             | \$276,085                | \$323,642                | \$20,403                 | \$23,956                 | -91.3%          | -92.6%          | 17.4%           |
| 13300          | Adult/Cont. Ed. Programs             | Occupational Programs                                                                | \$108,676                | \$99,044                 | \$67,596                 | \$41,875                 | -61.5%          | -57.7%          | -38.1%          |
| 13600          | Adult/Cont. Ed. Programs             | Special Interest Programs                                                            | \$132,447                | \$119,142                | \$63,685                 | \$51,323                 | -61.2%          | -56.9%          | -19.4%          |
| 13900          | Adult/Cont. Ed. Programs             | Other Adult/Continuing Ed. Program                                                   | \$6,730                  | \$17,244                 | \$03,883<br>\$0          | \$0<br>\$0               | NA              | NA              | NA              |
| 14100          | Summer School Programs               | Elementary                                                                           | \$213,320                | \$269,431                | \$110,860                | \$62,599                 | -70.7%          | -76.8%          | -43.5%          |
| 14200          | Summer School Programs               | Middle/Junior High School                                                            | \$153,703                | \$9,072                  | \$0                      | \$0                      | NA              | NA              | NA              |
| 14300          | Summer School Programs               | High School                                                                          | \$222,567                | \$373,211                | \$188,733                | \$203,257                | -8.7%           | -45.5%          | 7.7%            |
| 15100          | Enrichment Programs                  | Non-Credit                                                                           | \$250                    | \$2,690                  | \$860                    | \$0                      | NA              | NA              | NA              |
| 16100          | Remediation                          | Remediation Testing                                                                  | \$104,201                | \$104,081                | \$58,470                 | \$9,027                  | -91.3%          | -91.3%          | -84.6%          |
|                | Remediation                          | Preventive Remediation                                                               | \$61,738                 | \$62,448                 | \$55,771                 | \$37,023                 | -40.0%          | -40.7%          | -33.6%          |
|                | Instruction                          | Imp. of Instruction - Service Area Direction                                         | \$541,638                | \$939,491                | \$426,328                | \$1,532,671              | 183.0%          | 63.1%           | 259.5%          |
| 22120          | Instruction                          | Imp. of Instruction - Instruction and Curriculum Dev.                                | \$370,139                | \$344,283                | \$744,718                | \$483,776                | 30.7%           | 40.5%           | -35.0%          |
| 22130          | Instruction                          | Imp. of Instruction - Instructional Staff Training                                   | \$157,867                | \$77,993                 | \$609,871                | \$912,936                | 478.3%          | 1070.5%         | 49.7%           |
| 22190          | Instruction                          | Imp. of Instruction - Other Imp. of Instruct. Services                               | \$119,044                | \$205,413                | \$75,635                 | \$155,358                | 30.5%           | -24.4%          | 105.4%          |
| 22210          | Instruction                          | Library/Media Services - Service Area Direction                                      | \$42,819                 | \$203,413<br>\$0         | \$1,422,238              | \$199,990<br>\$0         | NA              | NA              | NA              |
| 22220          | Instruction                          | Library/Media Services - School Library                                              | \$1,033,371              | \$1,086,115              | \$727,269                | \$816,988                | -20.9%          | -24.8%          | 12.3%           |
| 22230          | Instruction                          | Library/Media Services - Audiovisual                                                 | \$26,256                 | \$10,035                 | \$5,255                  | \$4,461                  | -83.0%          | -55.6%          | -15.1%          |
| 22230          | Instruction                          | Library/Media Services - Educational Television                                      | \$10,118                 | \$10,055<br>\$0          | \$6,375                  | \$0                      | NA              | NA              | NA              |
| 22250          | Instruction                          | Library/Media Services - Computer Assisted Instruc. Services                         | \$19,391                 | \$43,458                 | \$0,575<br>\$0           | \$0<br>\$0               | NA              | NA              | N/<br>NA        |
|                | Instruction                          | Library/Media Services - Other Educational Media Services                            | \$284,166                | \$4,348                  | \$77,547                 | \$0<br>\$0               | NA              | NA              | NA              |
| 22290          | INSTRUCTION                          |                                                                                      |                          |                          |                          |                          |                 |                 |                 |