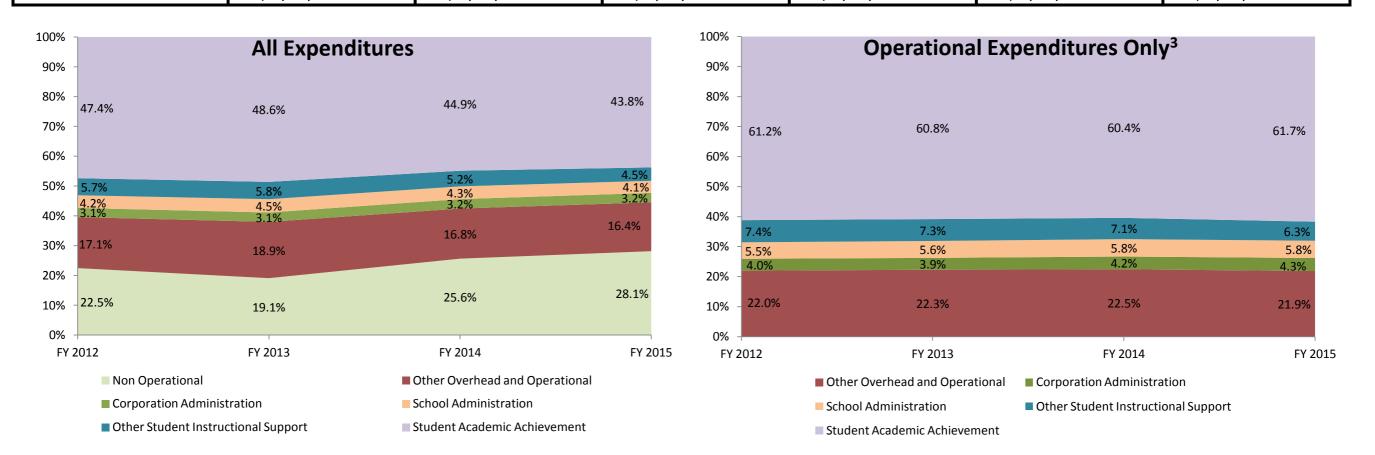

| Instructional Expenditures    |                      |            |                                           |            |              |            |              |            |              |            |              |            |
|-------------------------------|----------------------|------------|-------------------------------------------|------------|--------------|------------|--------------|------------|--------------|------------|--------------|------------|
|                               | FY 2006 <sup>1</sup> |            | FY 2006 <sup>1</sup> FY 2009 <sup>2</sup> |            | FY 2012      |            | FY 2013      |            | FY 2014      |            | FY 2015      |            |
|                               | Amount               | % of Total | Amount                                    | % of Total | Amount       | % of Total | Amount       | % of Total | Amount       | % of Total | Amount       | % of Total |
| Student Academic Achievement  | \$36,852,482         | 50.4%      | \$34,721,261                              | 47.3%      | \$32,846,363 | 47.4%      | \$33,013,808 | 48.6%      | \$33,156,484 | 44.9%      | \$34,400,340 | 43.8%      |
| Student Instructional Support | \$4,738,520          | 6.5%       | \$6,422,617                               | 8.8%       | \$6,906,919  | 10.0%      | \$6,976,390  | 10.3%      | \$7,039,616  | 9.5%       | \$6,725,307  | 8.6%       |
| Total                         | \$41,591,002         | 56.8%      | \$41,143,879                              | 56.1%      | \$39,753,282 | 57.3%      | \$39,990,198 | 58.9%      | \$40,196,100 | 54.4%      | \$41,125,646 | 52.3%      |

| Non Instructional Expenditures |                      |            |                      |            |              |            |              |            |              |            |              |            |
|--------------------------------|----------------------|------------|----------------------|------------|--------------|------------|--------------|------------|--------------|------------|--------------|------------|
|                                | FY 2006 <sup>1</sup> |            | FY 2009 <sup>2</sup> |            | FY 2012      |            | FY 2013      |            | FY 2014      |            | FY 2015      |            |
|                                | Amount               | % of Total | Amount               | % of Total | Amount       | % of Total | Amount       | % of Total | Amount       | % of Total | Amount       | % of Total |
| Overhead and Operational       | \$13,037,201         | 17.8%      | \$14,875,102         | 20.3%      | \$14,001,827 | 20.2%      | \$14,958,863 | 22.0%      | \$14,758,543 | 20.0%      | \$15,370,430 | 19.6%      |
| Non Operational                | \$18,552,290         | 25.4%      | \$17,339,932         | 23.6%      | \$15,571,780 | 22.5%      | \$12,960,124 | 19.1%      | \$18,938,063 | 25.6%      | \$22,124,896 | 28.1%      |
| Not Categorized                | \$0                  | 0.0%       | \$0                  | 0.0%       | \$0          | 0.0%       | \$0          | 0.0%       | \$0          | 0.0%       | \$0          | 0.0%       |
| Total                          | \$31,589,491         | 43.2%      | \$32,215,034         | 43.9%      | \$29,573,607 | 42.7%      | \$27,918,987 | 41.1%      | \$33,696,606 | 45.6%      | \$37,495,326 | 47.7%      |
|                                |                      | -          |                      | -          |              | -          |              | -          |              | -          |              |            |
| Grand Total                    | \$73,180,493         |            | \$73,358,913         |            | \$69,326,888 |            | \$67,909,185 |            | \$73,892,706 |            | \$78,620,973 |            |

Note 3: Operational expenditures exclude: Non Operational expenditure type, Property object codes, and Adult/Continuing Education accounts.

| 11050<br>11100<br>11200<br>11300<br>11430 |                                    |                                                                                                                      |                |                      |                      |                      | 2006 -              |                 |                 |
|-------------------------------------------|------------------------------------|----------------------------------------------------------------------------------------------------------------------|----------------|----------------------|----------------------|----------------------|---------------------|-----------------|-----------------|
| 11050<br>11100<br>11200<br>11300<br>11430 |                                    |                                                                                                                      | FY 2006        | FY 2009              | FY 2014              | FY 2015              | 2006 to<br>2015     | 2009 to<br>2015 | 2014 to<br>2015 |
| 11100<br>11200<br>11300<br>11430          |                                    | Student Academic                                                                                                     |                |                      |                      |                      |                     |                 |                 |
| 11200<br>11300<br>11430                   | Regular Programs                   | Full Day Kindergarten                                                                                                | \$70,352       | \$576,109            | \$1,364,059          | \$1,326,164          | 1785.0%             | 130.2%          | -2.8%           |
| 11300<br>11430                            | Regular Programs                   | Elementary                                                                                                           | \$8,337,261    | \$10,602,807         | \$9,489,244          | \$9,640,413          | 15.6%               | -9.1%           | 1.6%            |
| 11430                                     | Regular Programs                   | Middle/Junior High                                                                                                   | \$4,035,301    | \$5,815,324          | \$5,563,044          | \$5,853,240          | 45.1%               | 0.7%            | 5.2%            |
|                                           | Regular Programs                   | High School                                                                                                          | \$5,862,536    | \$7,433,774          | \$7,662,401          | \$7,703,516          | 31.4%               | 3.6%            | 0.5%            |
|                                           | Regular Programs                   | Vocational Education - Distributive Education                                                                        | \$109,096      | \$256,845            | \$310,489            | \$311,455            | 185.5%              | 21.3%           | 0.3%            |
| 11450                                     | Regular Programs                   | Vocational Education - Consumer and Homemaking                                                                       | \$209,486      | \$311,000            | \$225,157            | \$236,029            | 12.7%               | -24.1%          | 4.8%            |
| 11480                                     | Regular Programs                   | Vocational Education - Industrial Education A                                                                        | \$204,524      | \$293,287            | \$236,916            | \$240,078            | 17.4%               | -18.1%          | 1.3%            |
| 11520                                     | Regular Programs                   | Vocational Education - Area School Participation                                                                     | \$0            | \$431,597            | \$199,269            | \$219,855            | NA                  | -49.1%          | 10.3%           |
| 11630                                     | Regular Programs                   | Alternative Education Programs - High School                                                                         | \$201,882      | \$169,115            | \$114,624            | \$122,177            | -39.5%              | -27.8%          | 6.6%            |
| 11910                                     | Regular Programs                   | Other Regular Programs - Competency Testing                                                                          | \$2,175        | \$1,283              | \$8,822              | \$8,889              | 308.6%              | 592.9%          | 0.89            |
| 12110                                     | Special Programs                   | Gifted and Talented - Gifted And Talented                                                                            | \$454,006      | \$862,393            | \$714,090            | \$737,044            | 62.3%               | -14.5%          | 3.29            |
| 12210                                     | Special Programs                   | Mental Disabilities - Mild Mental Disabilities                                                                       | \$0            | \$2,531,187          | \$2,592,639          | \$2,222,253          | NA                  | -12.2%          | -14.3%          |
| 12220                                     | Special Programs                   | Mental Disabilities - Moderate Mental Disabilities                                                                   | \$0            | \$1,065,676          | \$1,164,058          | \$1,163,855          | NA                  | 9.2%            | 0.0%            |
| 12330                                     | Special Programs                   | Physical Impairment - Visual Impairment                                                                              | \$0            | \$71,311             | \$42,080             | \$29,070             | NA                  | -59.2%          | -30.9%          |
| 12340                                     | Special Programs                   | Physical Impairment - Hearing Impairment                                                                             | \$0            | \$92,103             | \$152,189            | \$169,188            | NA                  | 83.7%           | 11.29           |
| 12350                                     | Special Programs                   | Physical Impairment - Homebound                                                                                      | \$21,401       | \$33,588             | \$40,131             | \$67,577             | 215.8%              | 101.2%          | 68.49           |
| 12410                                     | Special Programs                   | Emotional Disabilities - Full Time                                                                                   | , \$0          | \$295,186            | \$375,871            | \$492,218            | NA                  | 66.7%           | 31.09           |
| 12510                                     | Special Programs                   | Culturally Different - Communication Disorders                                                                       | \$198,314      | \$80,676             | \$0                  | <b>\$0</b>           | NA                  | NA              | N               |
| 12710                                     | Special Programs                   | Equal Opportunity At Risk                                                                                            | \$68,732       | \$95,265             | \$100,962            | \$106,419            | 54.8%               | 11.7%           | 5.49            |
| 12810                                     | Special Programs                   | Special Education Preschool                                                                                          | \$0            | \$0                  | \$344,644            | \$266,229            | NA                  | NA              | -22.8%          |
| 12900                                     | Special Programs                   | Other Special Programs                                                                                               | \$4,775,354    | \$757,676            | \$278,420            | \$223,578            | -95.3%              | -70.5%          | -19.79          |
| 13900                                     | Adult/Cont. Ed. Programs           | Other Adult/Continuing Ed. Program                                                                                   | \$0            | \$120                | \$0                  | \$0                  | NA                  | NA              | N.              |
| 14100                                     | Summer School Programs             | Elementary                                                                                                           | \$71,764       | \$0                  | \$0                  | \$0                  | NA                  | NA              | N.              |
| 14200                                     | Summer School Programs             | Middle/Junior High School                                                                                            | \$23,518       | \$0                  | \$0                  | \$0                  | NA                  | NA              | N               |
| 14300                                     | Summer School Programs             | High School                                                                                                          | \$131,672      | \$136,285            | \$149,125            | \$179,183            | 36.1%               | 31.5%           | 20.29           |
| 16100                                     | Remediation                        | Remediation Testing                                                                                                  | \$11,191       | \$12,644             | \$0                  | \$0                  | NA                  | NA              | N               |
| 16200                                     | Remediation                        | Preventive Remediation                                                                                               | \$198,299      | \$317,029            | \$551,738            | \$479,597            | 141.9%              | 51.3%           | -13.1%          |
| 17300                                     | Pay. to Other Gov. Units in State  | Area Vocat. School (Part. Share)                                                                                     | \$393,132      | \$0                  | \$0                  | \$0                  | NA                  | NA              | N               |
| 17500                                     | Pay. to Other Gov. Units in State  | Special Ed Interlocal Agreements                                                                                     | \$122,486      | \$0                  | \$0                  | \$0                  | NA                  | NA              | N               |
| 17900                                     | Pay. to Other Gov. Units in State  | Other                                                                                                                | \$287          | \$0                  | \$1,125              | \$956                | 233.2%              | NA              | -15.0%          |
| 22110                                     | Instruction                        | Imp. of Instruction - Service Area Direction                                                                         | ,<br>\$0       | <b>\$</b> 0          | \$4,084              | \$11,705             | NA                  | NA              | 186.6%          |
| 22120                                     | Instruction                        | Imp. of Instruction - Instruction and Curriculum Dev.                                                                | \$36,654       | \$14,177             | \$0                  | \$0                  | NA                  | NA              | N               |
| 22130                                     | Instruction                        | Imp. of Instruction - Instructional Staff Training                                                                   | \$71,890       | \$225,819            | \$119,238            | \$122,121            | 69.9%               | -45.9%          | 2.49            |
| 22190                                     | Instruction                        | Imp. of Instruction - Other Imp. of Instruct. Services                                                               | \$85,436       | \$284,452            | \$91,741             | \$469,173            | 449.2%              | 64.9%           | 411.49          |
| 22220                                     | Instruction                        | Library/Media Services - School Library                                                                              | \$657,537      | \$744,846            | \$582,567            | \$562,930            | -14.4%              | -24.4%          | -3.4%           |
| 22230                                     | Instruction                        | Library/Media Services - Audiovisual                                                                                 | \$32,466       | \$20,873             | \$20,809             | \$21,369             | -34.2%              | 2.4%            | 2.7%            |
| 22250                                     | Instruction                        | Library/Media Services - Computer Assisted Instruc. Services                                                         | \$504          | \$460                | \$84                 | \$0                  | NA                  | NA              | N/              |
| 22290                                     | Instruction                        | Library/Media Services - Other Educational Media Services                                                            | \$77           | \$811                | \$0                  | \$0<br>\$0           | NA                  | NA              | N/              |
| 22350                                     | Instruction                        | Instruc. Related Tech Systems Operations                                                                             | \$0            | \$2,200              | \$0<br>\$0           | \$0<br>\$0           | NA<br>NA            | NA<br>NA        | N/              |
| 22360                                     | Instruction                        | Instruc. Related Tech Network Support                                                                                | \$622,663      | \$2,200<br>\$0       | \$7,131              | \$10,563             | -98.3%              | NA<br>NA        | 48.19           |
| 22370                                     | Instruction                        | Instruc. Related Tech Network Support Instruc. Related Tech Hardware Maintenance and Support                         | 7022,003<br>¢n | \$323,736            | \$340,212            | \$347,438            | -96.5%<br>NA        | 7.3%            | 2.19            |
|                                           |                                    | Instruc. Related Tech PD for Instr. Focused Tech. Pers.                                                              | <b>λ</b> Ω     |                      |                      |                      | NA<br>NA            |                 |                 |
| 22380<br>25510                            | Instruction<br>Central Services    | Textbooks for Rent/Resale - Direction of Rental Service                                                              | ېں<br>دم       | \$1,250<br>\$858,432 | \$1,893<br>\$275,418 | \$2,553<br>\$880,624 | NA<br>NA            | 104.2%<br>2.6%  | 34.99<br>219.79 |
| 25520                                     | Central Services                   | Textbks. for Rent/Resale - Textbks., Workbooks, & Repairs                                                            | \$0<br>\$0     | \$636,432<br>\$1,925 | \$273,418<br>\$0     | \$880,624            | NA<br>NA            | 2.0%<br>NA      | 219.77<br>N     |
| 25520<br>25525                            | Central Services  Central Services | Textbks. for Rent/Resale - Textbks., Workbooks, & Repairs  Textbks. for Rent/Resale - Computers in Lieu of Textbooks | <b>λ</b> Ω     |                      | •                    |                      | NA<br>NA            | NA<br>NA        |                 |
| 25525<br>25540                            | Central Services Central Services  | Textbks. for Rent/Resale - Other Textbook Rental Service                                                             | <b>λ</b> Ω     | \$0<br>\$0           | \$32,207<br>\$0      | \$90,910<br>\$81,972 | NA<br>NA            | NA<br>NA        | 182.39<br>N     |
|                                           | NA NA                              | Teachers Retir. Fund - 07 Acct. Code                                                                                 | \$1,134,493    | \$0<br>\$0           | \$0<br>\$0           | \$61,972<br>\$0      | NA<br>NA            | NA              | N/              |
|                                           | Student                            | Academic Achievement Total                                                                                           | \$28,144,489   | \$34,721,261         | \$33,156,484         | \$34,400,340         | 22.2%               | -0.9%           | 3.8%            |
|                                           |                                    | Student Instruction                                                                                                  | nal Support    |                      |                      |                      |                     |                 |                 |
| 21220                                     | Students                           | Guidance Services - Counseling Services                                                                              | \$1,028,717    | \$1,322,957          | \$1,437,508          | \$1,392,532          | 35.4%               | 5.3%            | -3.1%           |
|                                           | Students                           | Guidance Services - Information Services                                                                             | \$1,020,717    | \$1,322,337          | \$8,402              | \$7,336              | 99. <del>4</del> /0 | NA              | -12.7%          |
| <b>-</b> 14                               | Students                           | Health Services - Nurse Services                                                                                     | \$259,293      | \$438,828            | \$485,498            | \$518,029            | 99.8%               | 18.0%           | 6.7%            |