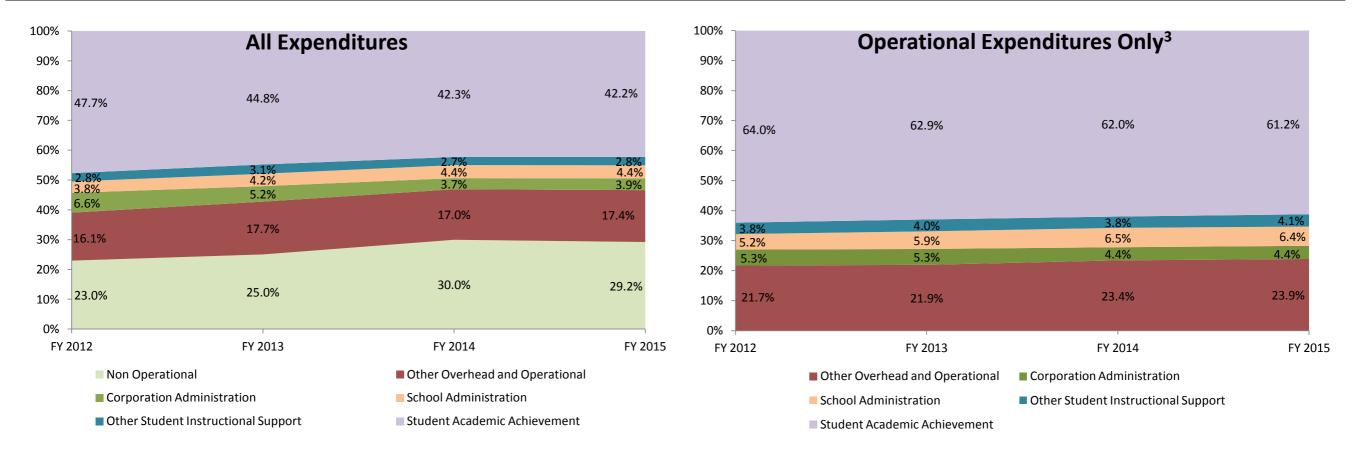

| Instructional Expenditures    |                      |            |                      |            |              |            |              |            |              |            |              |            |
|-------------------------------|----------------------|------------|----------------------|------------|--------------|------------|--------------|------------|--------------|------------|--------------|------------|
|                               | FY 2006 <sup>1</sup> |            | FY 2009 <sup>2</sup> |            | FY 2012      |            | FY 2013      |            | FY 2014      |            | FY 2015      |            |
|                               | Amount               | % of Total | Amount               | % of Total | Amount       | % of Total | Amount       | % of Total | Amount       | % of Total | Amount       | % of Total |
| Student Academic Achievement  | \$66,511,052         | 52.4%      | \$62,329,512         | 51.2%      | \$67,000,559 | 47.7%      | \$63,071,439 | 44.8%      | \$65,010,856 | 42.3%      | \$65,091,453 | 42.2%      |
| Student Instructional Support | \$8,936,171          | 7.0%       | \$9,810,868          | 8.1%       | \$9,306,451  | 6.6%       | \$10,250,819 | 7.3%       | \$10,917,745 | 7.1%       | \$11,118,261 | 7.2%       |
| Total                         | \$75,447,222         | 59.5%      | \$72,140,380         | 59.3%      | \$76,307,010 | 54.3%      | \$73,322,258 | 52.1%      | \$75,928,600 | 49.4%      | \$76,209,714 | 49.4%      |

|                          |                      |            |                                           | Non        | Instructional Ex | penditures |              |            |              |            |              |            |
|--------------------------|----------------------|------------|-------------------------------------------|------------|------------------|------------|--------------|------------|--------------|------------|--------------|------------|
|                          | FY 2006 <sup>1</sup> |            | FY 2006 <sup>1</sup> FY 2009 <sup>2</sup> |            | FY 2012          |            | FY 2013      |            | FY 2014      |            | FY 2015      |            |
|                          | Amount               | % of Total | Amount                                    | % of Total | Amount           | % of Total | Amount       | % of Total | Amount       | % of Total | Amount       | % of Total |
| Overhead and Operational | \$19,854,625         | 15.7%      | \$22,768,419                              | 18.7%      | \$31,919,044     | 22.7%      | \$32,258,664 | 22.9%      | \$31,791,949 | 20.7%      | \$32,912,272 | 21.4%      |
| Non Operational          | \$31,526,258         | 24.9%      | \$26,745,806                              | 22.0%      | \$32,265,278     | 23.0%      | \$35,257,963 | 25.0%      | \$46,065,945 | 30.0%      | \$45,005,951 | 29.2%      |
| Not Categorized          | \$0                  | 0.0%       | \$80,000                                  | 0.1%       | \$0              | 0.0%       | \$0          | 0.0%       | \$0          | 0.0%       | \$0          | 0.0%       |
| Total                    | \$51,380,883         | 40.5%      | \$49,594,225                              | 40.7%      | \$64,184,322     | 45.7%      | \$67,516,627 | 47.9%      | \$77,857,893 | 50.6%      | \$77,918,222 | 50.6%      |

| Grand Total | \$126,828,105 | \$121,734,604 | \$140,491,333 | \$140,838,885 | \$153,786,494 | \$154,127,936 |
|-------------|---------------|---------------|---------------|---------------|---------------|---------------|