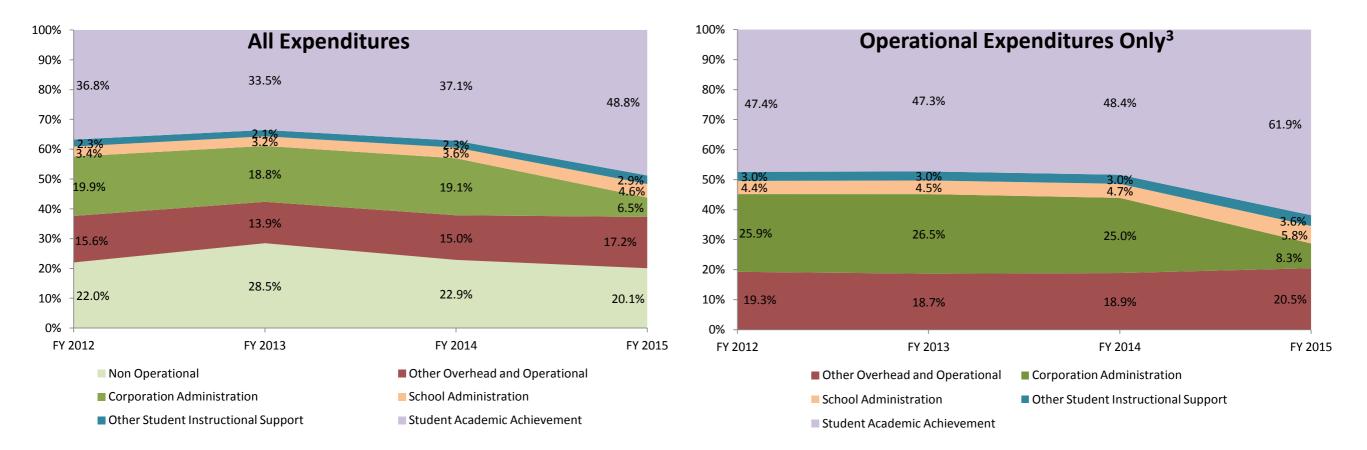

| Instructional Expenditures    |                      |            |                      |            |              |            |              |            |              |            |              |            |
|-------------------------------|----------------------|------------|----------------------|------------|--------------|------------|--------------|------------|--------------|------------|--------------|------------|
|                               | FY 2006 <sup>1</sup> |            | FY 2009 <sup>2</sup> |            | FY 2012      |            | FY 2013      |            | FY 2014      |            | FY 2015      |            |
|                               | Amount               | % of Total | Amount               | % of Total | Amount       | % of Total | Amount       | % of Total | Amount       | % of Total | Amount       | % of Total |
| Student Academic Achievement  | \$80,454,627         | 51.8%      | \$68,692,230         | 40.0%      | \$57,859,869 | 36.8%      | \$58,552,564 | 33.5%      | \$60,900,328 | 37.1%      | \$83,480,766 | 48.8%      |
| Student Instructional Support | \$12,258,199         | 7.9%       | \$11,165,012         | 6.5%       | \$8,977,734  | 5.7%       | \$9,349,970  | 5.4%       | \$9,703,098  | 5.9%       | \$12,736,843 | 7.4%       |
| Total                         | \$92,712,826         | 59.6%      | \$79,857,243         | 46.5%      | \$66,837,602 | 42.5%      | \$67,902,534 | 38.9%      | \$70,603,426 | 43.0%      | \$96,217,609 | 56.2%      |

| Non Instructional Expenditures |                      |            |                      |            |              |            |               |            |              |            |              |            |
|--------------------------------|----------------------|------------|----------------------|------------|--------------|------------|---------------|------------|--------------|------------|--------------|------------|
|                                | FY 2006 <sup>1</sup> |            | FY 2009 <sup>2</sup> |            | FY 2012      |            | FY 2013       |            | FY 2014      |            | FY 2015      |            |
|                                | Amount               | % of Total | Amount               | % of Total | Amount       | % of Total | Amount        | % of Total | Amount       | % of Total | Amount       | % of Total |
| Overhead and Operational       | \$34,109,525         | 21.9%      | \$64,683,657         | 37.7%      | \$55,895,556 | 35.5%      | \$56,991,882  | 32.6%      | \$55,916,060 | 34.1%      | \$40,516,990 | 23.7%      |
| Non Operational                | \$28,637,445         | 18.4%      | \$27,101,181         | 15.8%      | \$34,631,153 | 22.0%      | \$49,697,674  | 28.5%      | \$37,511,350 | 22.9%      | \$34,340,716 | 20.1%      |
| Not Categorized                | \$0                  | 0.0%       | \$0                  | 0.0%       | \$0          | 0.0%       | \$0           | 0.0%       | \$0          | 0.0%       | \$0          | 0.0%       |
| Total                          | \$62,746,970         | 40.4%      | \$91,784,837         | 53.5%      | \$90,526,709 | 57.5%      | \$106,689,556 | 61.1%      | \$93,427,410 | 57.0%      | \$74,857,706 | 43.8%      |

| Grand Total | \$155,459,797 | \$171,642,080 | \$157,364,311 | \$174,592,090 | \$164,030,836 | \$171,075,315 |
|-------------|---------------|---------------|---------------|---------------|---------------|---------------|