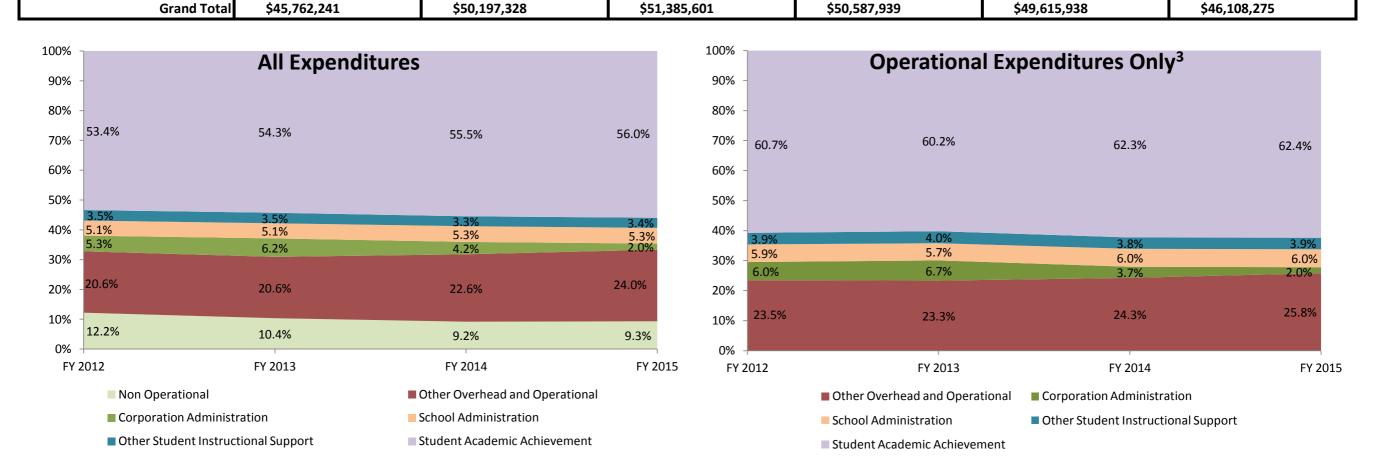

| Instructional Expenditures    |                      |            |                      |            |              |            |              |            |              |            |              |            |
|-------------------------------|----------------------|------------|----------------------|------------|--------------|------------|--------------|------------|--------------|------------|--------------|------------|
|                               | FY 2006 <sup>1</sup> |            | FY 2009 <sup>2</sup> |            | FY 2012      |            | FY 2013      |            | FY 2014      |            | FY 2015      |            |
|                               | Amount               | % of Total | Amount               | % of Total | Amount       | % of Total | Amount       | % of Total | Amount       | % of Total | Amount       | % of Total |
| Student Academic Achievement  | \$25,055,721         | 54.8%      | \$27,787,574         | 55.4%      | \$27,421,516 | 53.4%      | \$27,458,538 | 54.3%      | \$27,517,252 | 55.5%      | \$25,800,241 | 56.0%      |
| Student Instructional Support | \$3,148,228          | 6.9%       | \$4,175,738          | 8.3%       | \$4,411,776  | 8.6%       | \$4,350,157  | 8.6%       | \$4,264,271  | 8.6%       | \$3,996,414  | 8.7%       |
| Total                         | \$28,203,949         | 61.6%      | \$31,963,311         | 63.7%      | \$31,833,293 | 61.9%      | \$31,808,696 | 62.9%      | \$31,781,523 | 64.1%      | \$29,796,655 | 64.6%      |

| Non Instructional Expenditures |                   |                      |              |                      |              |            |              |            |              |            |              |            |  |
|--------------------------------|-------------------|----------------------|--------------|----------------------|--------------|------------|--------------|------------|--------------|------------|--------------|------------|--|
|                                | FY 2006           | FY 2006 <sup>1</sup> |              | FY 2009 <sup>2</sup> |              | FY 2012    |              | FY 2013    |              | 4          | FY 2015      |            |  |
|                                | Amount % of Total |                      | Amount       | % of Total           | Amount       | % of Total | Amount       | % of Total | Amount       | % of Total | Amount       | % of Total |  |
| Overhead and Operational       | \$11,932,966      | 26.1%                | \$12,990,351 | 25.9%                | \$13,282,108 | 25.8%      | \$13,542,815 | 26.8%      | \$13,279,059 | 26.8%      | \$12,015,427 | 26.1%      |  |
| Non Operational                | \$5,625,326       | 12.3%                | \$5,243,665  | 10.4%                | \$6,270,200  | 12.2%      | \$5,236,428  | 10.4%      | \$4,555,356  | 9.2%       | \$4,296,194  | 9.3%       |  |
| Not Categorized                | \$0               | 0.0%                 | \$0          | 0.0%                 | \$0          | 0.0%       | \$0          | 0.0%       | \$0          | 0.0%       | \$0          | 0.0%       |  |
| Total                          | \$17,558,292      | 38.4%                | \$18,234,016 | 36.3%                | \$19,552,309 | 38.1%      | \$18,779,243 | 37.1%      | \$17,834,415 | 35.9%      | \$16,311,621 | 35.4%      |  |
|                                |                   |                      |              |                      |              |            |              |            |              |            |              |            |  |