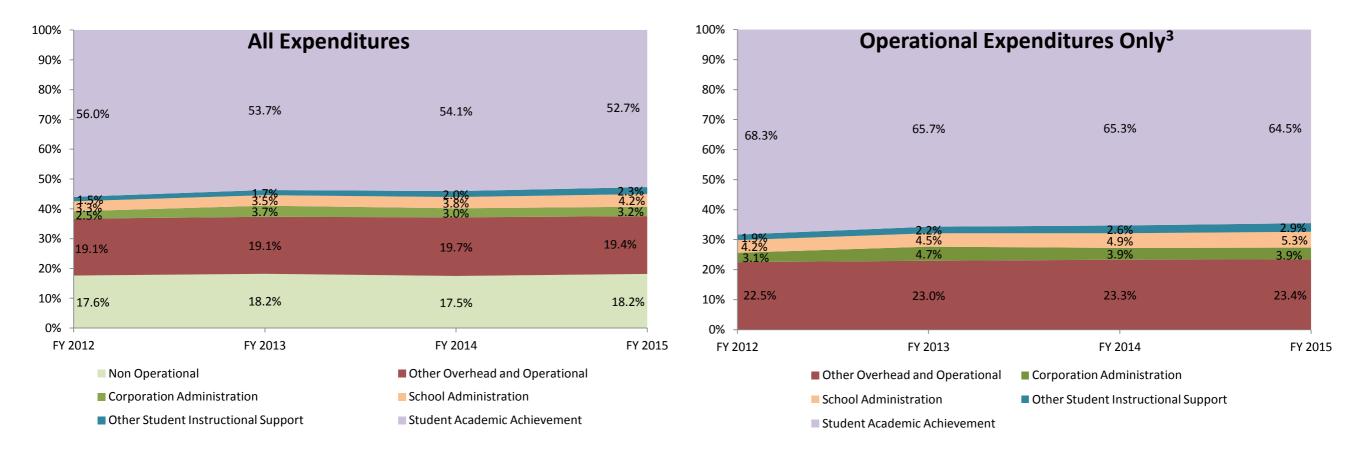

| Instructional Expenditures    |                      |            |               |                         |              |            |              |            |               |            |               |            |  |
|-------------------------------|----------------------|------------|---------------|-------------------------|--------------|------------|--------------|------------|---------------|------------|---------------|------------|--|
|                               | FY 2006 <sup>1</sup> |            | FY 2009       | 09 <sup>2</sup> FY 2012 |              | FY 2013    |              | FY 2014    |               | FY 2015    |               |            |  |
|                               | Amount               | % of Total | Amount        | % of Total              | Amount       | % of Total | Amount       | % of Total | Amount        | % of Total | Amount        | % of Total |  |
| Student Academic Achievement  | \$101,161,762        | 53.8%      | \$95,328,303  | 47.6%                   | \$90,060,987 | 56.0%      | \$90,178,593 | 53.7%      | \$90,557,435  | 54.1%      | \$90,096,422  | 52.7%      |  |
| Student Instructional Support | \$9,061,226          | 4.8%       | \$10,639,303  | 5.3%                    | \$7,738,123  | 4.8%       | \$8,851,550  | 5.3%       | \$9,651,123   | 5.8%       | \$11,233,904  | 6.6%       |  |
| Total                         | \$110,222,988        | 58.6%      | \$105,967,606 | 52.9%                   | \$97,799,110 | 60.8%      | \$99,030,143 | 58.9%      | \$100,208,559 | 59.8%      | \$101,330,326 | 59.3%      |  |

| Non Instructional Expenditures |                      |            |                                                   |            |              |            |              |            |              |            |              |            |  |  |
|--------------------------------|----------------------|------------|---------------------------------------------------|------------|--------------|------------|--------------|------------|--------------|------------|--------------|------------|--|--|
|                                | FY 2006 <sup>1</sup> |            | FY 2006 <sup>1</sup> FY 2009 <sup>2</sup> FY 2012 |            | 2            | FY 2013    |              | FY 2014    |              | FY 2015    |              |            |  |  |
| l i                            | Amount               | % of Total | Amount                                            | % of Total | Amount       | % of Total | Amount       | % of Total | Amount       | % of Total | Amount       | % of Total |  |  |
| Overhead and Operational       | \$31,453,180         | 16.7%      | \$42,261,987                                      | 21.1%      | \$34,664,681 | 21.6%      | \$38,383,709 | 22.8%      | \$38,042,989 | 22.7%      | \$38,579,112 | 22.6%      |  |  |
| Non Operational                | \$46,289,524         | 24.6%      | \$52,139,797                                      | 26.0%      | \$28,334,539 | 17.6%      | \$30,577,942 | 18.2%      | \$29,272,736 | 17.5%      | \$31,043,452 | 18.2%      |  |  |
| Not Categorized                | \$0                  | 0.0%       | \$0                                               | 0.0%       | \$0          | 0.0%       | \$0          | 0.0%       | \$0          | 0.0%       | \$0          | 0.0%       |  |  |
| Total                          | \$77,742,704         | 41.4%      | \$94,401,784                                      | 47.1%      | \$62,999,220 | 39.2%      | \$68,961,651 | 41.1%      | \$67,315,725 | 40.2%      | \$69,622,564 | 40.7%      |  |  |

| Grand Total | \$187,965,692 | \$200,369,390 | \$160,798,330 | \$167,991,794 | \$167,524,284 | \$170,952,889 |
|-------------|---------------|---------------|---------------|---------------|---------------|---------------|

Note 3: Operational expenditures exclude: Non Operational expenditure type, Property object codes, and Adult/Continuing Education accounts.

|                |                                               |                                                                                                        |                         |                        |                    |                  | Per             | cent Chang      | <u> </u>              |
|----------------|-----------------------------------------------|--------------------------------------------------------------------------------------------------------|-------------------------|------------------------|--------------------|------------------|-----------------|-----------------|-----------------------|
| ccount         |                                               |                                                                                                        | FY 2006                 | FY 2009                | FY 2014            | FY 2015          | 2006 to<br>2015 | 2009 to<br>2015 | 2014 to               |
|                |                                               | Student Academic                                                                                       | Achievement             |                        |                    |                  |                 |                 |                       |
| 11025          | Regular Programs                              | Non Special Education Preschool                                                                        | \$95,552                | \$1,522,753            | \$1,277,806        | \$1,354,449      | 1317.5%         | -11.1%          | 6.0%                  |
| 11050          | Regular Programs                              | Full Day Kindergarten                                                                                  | \$586,798               | \$2,597,280            | \$4,231,436        | \$4,113,669      | 601.0%          | 58.4%           | -2.8%                 |
| 11100          | Regular Programs                              | Elementary                                                                                             | \$22,902,764            | \$30,197,388           | \$29,560,232       | \$31,925,156     | 39.4%           | 5.7%            | 8.0%                  |
| 11200          | Regular Programs                              | Middle/Junior High                                                                                     | \$12,261,355            | \$15,005,237           | \$7,406,312        | \$8,011,376      | -34.7%          | -46.6%          | 8.2%                  |
| 11300          | Regular Programs                              | High School                                                                                            | \$14,571,856            | \$19,839,334           | \$17,226,162       | \$15,582,376     | 6.9%            | -21.5%          | -9.5%                 |
| 11355          | Regular Programs                              | High School - Acad. Honors High Ability Students                                                       | \$0                     | \$318,701              | \$237,673          | \$1,698,133      | NA              | 432.8%          | 614.5%                |
| 11410          | Regular Programs                              | Vocational Education - Agriculture A                                                                   | \$66,745                | \$93,385               | \$2,135            | \$0              | NA              | NA              | N/                    |
| 11430          | Regular Programs                              | Vocational Education - Distributive Education                                                          | \$48,914                | \$1,068                | \$108              | \$1,407          | -97.1%          | 31.8%           | 1202.3%               |
| 11440          | Regular Programs                              | Vocational Education - Health Occupations                                                              | \$45,835                | \$85,449               | \$329,203          | \$755,971        | 1549.3%         | 784.7%          | 129.6%                |
| 11450          | Regular Programs                              | Vocational Education - Consumer and Homemaking                                                         | \$0                     | \$0                    | \$138,512          | \$192,831        | NA              | NA              | 39.2%                 |
| 11460          | Regular Programs                              | Vocational Education - Occupational Home Economics                                                     | \$116,353               | \$137,066              | \$178,921          | \$353,190        | 203.5%          | 157.7%          | 97.4%                 |
| 11470          | Regular Programs                              | Vocational Education - Business Education                                                              | \$3,043                 | \$1,679                | \$125,382          | \$248,492        | 8066.0%         | 14697.9%        | 98.2%                 |
| 11480          | Regular Programs                              | Vocational Education - Industrial Education A                                                          | \$343,866               | \$468,630              | \$278,350          | \$205,684        | -40.2%          | -56.1%          | -26.1%                |
| 11490          | Regular Programs                              | Vocational Education - Industrial Education B                                                          | \$31,569                | \$25,118               | \$26,664           | \$18,426         | -41.6%          | -26.6%          | -30.9%                |
| 11510          | Regular Programs                              | Vocational Education - Cooperative Education                                                           | \$189,573               | \$166,448              | \$141,772          | \$188,264        | -0.7%           | 13.1%           | 32.8%                 |
| 11590          | Regular Programs                              | Vocational Education - Other Vocational Ed. Programs                                                   | \$388,547               | \$426,757              | \$519,625          | \$865,005        | 122.6%          | 102.7%          | 66.5%                 |
| 11610          | Regular Programs                              | Alternative Education Programs - Elementary                                                            | \$0                     | \$0                    | \$64,589           | \$46,188         | NA              | NA              | -28.5%                |
| 11620          | Regular Programs                              | Alternative Education Programs - Middle/Junior High School                                             | \$321,008               | \$294 <i>,</i> 752     | \$151,593          | \$170,152        | -47.0%          | -42.3%          | 12.2%                 |
| 11630          | Regular Programs                              | Alternative Education Programs - High School                                                           | \$48,660                | \$49,379               | \$129,601          | \$624,121        | 1182.6%         | 1163.9%         | 381.6%                |
| 12110          | Special Programs                              | Gifted and Talented - Gifted And Talented                                                              | \$411,816               | \$492,307              | \$325,368          | \$382,255        | -7.2%           | -22.4%          | 17.5%                 |
| 12210          | Special Programs                              | Mental Disabilities - Mild Mental Disabilities                                                         | \$219,765               | \$420,333              | \$636,086          | \$1,129,591      | 414.0%          | 168.7%          | 77.6%                 |
| 12220          | Special Programs                              | Mental Disabilities - Moderate Mental Disabilities                                                     | \$21,637                | \$4,372                | \$0                | \$0              | NA              | NA              | N/                    |
| 12230          | Special Programs                              | Mental Disabilities - Severe Mental Disabilities                                                       | \$943,289               | \$1,583,725            | \$1,021,795        | \$1,147,511      | 21.7%           | -27.5%          | 12.3%                 |
| 12310          | Special Programs                              | Physical Impairment - Orthopedic Impairment                                                            | \$68 <b>,</b> 285       | <b>\$</b> 0            | \$0                | , \$0            | NA              | NA              | N <i>A</i>            |
| 12340          | Special Programs                              | Physical Impairment - Hearing Impairment                                                               | \$125,787               | \$148,850              | \$137,926          | \$68,686         | -45.4%          | -53.9%          | -50.2%                |
| 12350          | Special Programs                              | Physical Impairment - Homebound                                                                        | \$285,811               | \$261,801              | \$0                | \$0              | NA              | NA              | N.A                   |
| 12410          | Special Programs                              | Emotional Disabilities - Full Time                                                                     | \$692,031               | \$1,326,364            | \$526,619          | \$401,360        | -42.0%          | -69.7%          | -23.8%                |
| 12420          | Special Programs                              | Emotional Disabilities - All Others                                                                    | \$1,516,804             | \$1,964,683            | \$1,628,757        | \$1,556,592      | 2.6%            | -20.8%          | -4.4%                 |
| 12510          | Special Programs                              | Culturally Different - Communication Disorders                                                         | \$1,420,100             | \$1,780,973            | \$1,202,931        | \$1,134,397      | -20.1%          | -36.3%          | -5.7%                 |
| 12520          | Special Programs                              | Culturally Different - Compensatory                                                                    | \$245,932               | \$651,372              | \$154,158          | \$167,139        | -32.0%          | -74.3%          | 8.4%                  |
| 12610          | Special Programs                              | Learning Disability                                                                                    | \$4,583,042             | \$7,037,735            | \$8,074,391        | \$7,995,143      | 74.5%           | 13.6%           | -1.0%                 |
| 12710          | Special Programs                              | Equal Opportunity At Risk                                                                              | \$94,473                | \$80,599               | \$192,267          | \$115,072        | 21.8%           | 42.8%           | -40.1%                |
| 12810          | Special Programs                              | Special Education Preschool                                                                            | \$504,511               | \$629,427              | \$959,300          | \$826,982        | 63.9%           | 31.4%           | -13.8%                |
| 12900          | Special Programs                              | Other Special Programs                                                                                 | \$1,565,720             | \$1,630,786            | \$3,614,243        | \$2,514,945      | 60.6%           | 54.2%           | -30.4%                |
| 13100          | Adult/Cont. Ed. Programs                      | Instruction                                                                                            | \$12,136                | \$8,574                | \$0                | \$0              | NA              | NA              | NA<br>OO 30           |
| 13600          | Adult/Cont. Ed. Programs                      | Special Interest Programs                                                                              | \$0                     | \$0                    | \$67,680           | \$7,320          | NA              | NA              | -89.2%                |
| 13900          | Adult/Cont. Ed. Programs                      | Other Adult/Continuing Ed. Program                                                                     | \$317,050<br>\$57.054   | \$302,456<br>\$148,460 | \$0<br>\$0         | \$0<br>\$252     | NA<br>00.4%     | NA<br>00.8%     | N/                    |
| 14100          | Summer School Programs                        | Elementary Middle/Junior High School                                                                   | \$57,954<br>\$46,082    | \$148,469              | \$0<br>\$0         | \$352<br>\$0     | -99.4%          | -99.8%          | NA<br>NA              |
| 14200          | Summer School Programs                        | Middle/Junior High School                                                                              | \$46,082                | \$92,913               | \$0<br>\$264.072   | \$0<br>\$106 E48 | NA<br>54.0%     | NA<br>41.09/    | NA<br>46 19           |
| 14300          | Summer School Programs                        | High School                                                                                            | \$426,908               | \$338,387              | \$364,972          | \$196,548        | -54.0%          | -41.9%          | -46.1%                |
| 15100          | Enrichment Programs                           | Non-Credit Remodiation Testing                                                                         | \$0                     | \$12,905               | \$0<br>\$124.200   | \$0<br>\$264.072 | NA<br>26.0%     | NA<br>0.49/     | NA<br>112.69          |
| 16100          | Remediation                                   | Remediation Testing                                                                                    | \$361,340               | \$265,090              | \$124,200          | \$264,072        | -26.9%          | -0.4%           | 112.6%                |
| 17600<br>22110 | Pay. to Other Gov. Units in State Instruction | Joint Services and Supply - Other<br>Imp. of Instruction - Service Area Direction                      | \$0<br>\$111,924        | \$72,545<br>\$109,214  | \$3,500<br>\$0     | \$U<br>دم        | NA<br>NA        | NA<br>NA        | NA<br>NA              |
|                |                                               | ·                                                                                                      |                         |                        | ېں<br>دمدی جس      | ۷۲<br>۱۳۵ م      | NA<br>216.0%    |                 |                       |
| 22120          | Instruction                                   | Imp. of Instruction - Instruction and Curriculum Dev.                                                  | \$256,427               | \$908,460<br>\$162.768 | \$963,579          | \$810,247        | 216.0%          | -10.8%          | -15.9%                |
| 22130          |                                               | Imp. of Instruction - Instructional Staff Training                                                     | \$275,072               | \$163,768              | \$263,181          | \$497,071        | 80.7%           | 203.5%          | 88.9%                 |
| 22190<br>22210 | Instruction                                   | Imp. of Instruction - Other Imp. of Instruct. Services Library/Media Services - Service Area Direction | \$1,335,894<br>\$23,581 | \$171,490<br>\$9.548   | \$584<br>\$0       | \$37,564<br>\$0  | -97.2%<br>NA    | -78.1%<br>NA    | 6331.9%<br>N <i>A</i> |
|                | Instruction                                   | Library/Media Services - Service Area Direction                                                        | \$23,581                | \$9,548<br>\$1,058,246 | \$0<br>\$580.270   | \$0<br>\$521 041 |                 |                 |                       |
| 22220          | Instruction                                   | Library/Media Services - School Library Library/Media Services - Audiovicual                           | \$932,156               | \$1,058,246            | \$580,270          | \$531,041        | -43.0%          | -49.8%          | -8.5%                 |
| 22230          | Instruction                                   | Library/Media Services - Audiovisual                                                                   | \$17,053                | \$21,155               | \$0<br>\$5,806,707 | \$0<br>\$281 028 | NA<br>NA        | NA<br>NA        | NA<br>05.39           |
| 22250          | Instruction                                   | Library/Media Services - Computer Assisted Instruc. Services                                           | \$U<br>\$0              | \$0<br>\$0             | \$5,896,707        | \$281,038        | NA              | NA              | -95.2%                |
| 22290          | Instruction                                   | Library/Media Services - Other Educational Media Services                                              | \$U                     | \$0<br>\$0             | \$745              | \$31             | NA              | NA              | -95.8%                |
| 22360          | Instruction                                   | Instruc. Related Tech Network Support                                                                  | \$1,801,968             | \$0<br>\$04.750        | \$0                | \$2,136,600      | 18.6%           | NA              | N/                    |
| 22900          | Instruction                                   | Other Support Service - Instruct. Staff                                                                | \$0                     | \$81 <i>,</i> 758      | \$379,123          | \$517,094        | NA              | 532.5%          | 36.4%                 |