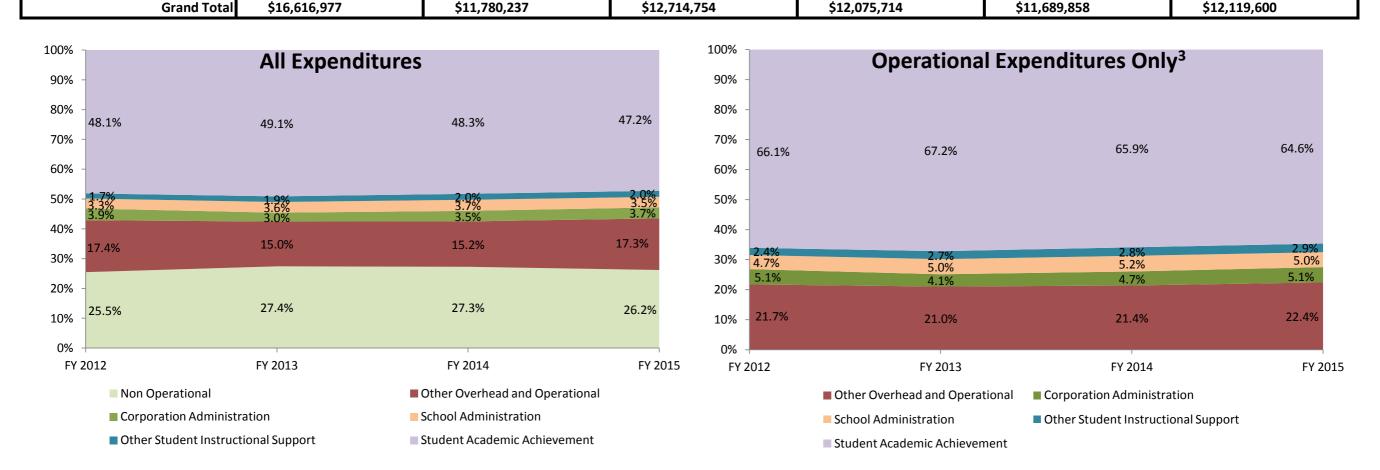

| Instructional Expenditures    |                      |            |                      |            |             |            |             |            |             |            |             |            |
|-------------------------------|----------------------|------------|----------------------|------------|-------------|------------|-------------|------------|-------------|------------|-------------|------------|
|                               | FY 2006 <sup>1</sup> |            | FY 2009 <sup>2</sup> |            | FY 2012     |            | FY 2013     |            | FY 2014     |            | FY 2015     |            |
|                               | Amount               | % of Total | Amount               | % of Total | Amount      | % of Total | Amount      | % of Total | Amount      | % of Total | Amount      | % of Total |
| Student Academic Achievement  | \$5,210,609          | 31.4%      | \$5,455,753          | 46.3%      | \$6,117,407 | 48.1%      | \$5,930,632 | 49.1%      | \$5,640,712 | 48.3%      | \$5,722,958 | 47.2%      |
| Student Instructional Support | \$637,906            | 3.8%       | \$606,384            | 5.1%       | \$643,314   | 5.1%       | \$661,506   | 5.5%       | \$668,863   | 5.7%       | \$674,774   | 5.6%       |
| Total                         | \$5,848,515          | 35.2%      | \$6,062,137          | 51.5%      | \$6,760,721 | 53.2%      | \$6,592,138 | 54.6%      | \$6,309,575 | 54.0%      | \$6,397,732 | 52.8%      |

|                          |                      |            |                      | Non        | Instructional Ex | penditures |             |            |             |            |             |            |
|--------------------------|----------------------|------------|----------------------|------------|------------------|------------|-------------|------------|-------------|------------|-------------|------------|
|                          | FY 2006 <sup>1</sup> |            | FY 2009 <sup>2</sup> |            | FY 2012          |            | FY 2013     |            | FY 2014     |            | FY 2015     |            |
|                          | Amount               | % of Total | Amount               | % of Total | Amount           | % of Total | Amount      | % of Total | Amount      | % of Total | Amount      | % of Total |
| Overhead and Operational | \$2,336,426          | 14.1%      | \$2,256,015          | 19.2%      | \$2,716,281      | 21.4%      | \$2,172,299 | 18.0%      | \$2,193,428 | 18.8%      | \$2,548,144 | 21.0%      |
| Non Operational          | \$8,432,036          | 50.7%      | \$3,462,085          | 29.4%      | \$3,237,752      | 25.5%      | \$3,311,277 | 27.4%      | \$3,186,854 | 27.3%      | \$3,173,724 | 26.2%      |
| Not Categorized          | \$0                  | 0.0%       | \$0                  | 0.0%       | \$0              | 0.0%       | \$0         | 0.0%       | \$0         | 0.0%       | \$0         | 0.0%       |
| Total                    | \$10,768,462         | 64.8%      | \$5,718,100          | 48.5%      | \$5,954,033      | 46.8%      | \$5,483,576 | 45.4%      | \$5,380,283 | 46.0%      | \$5,721,868 | 47.2%      |