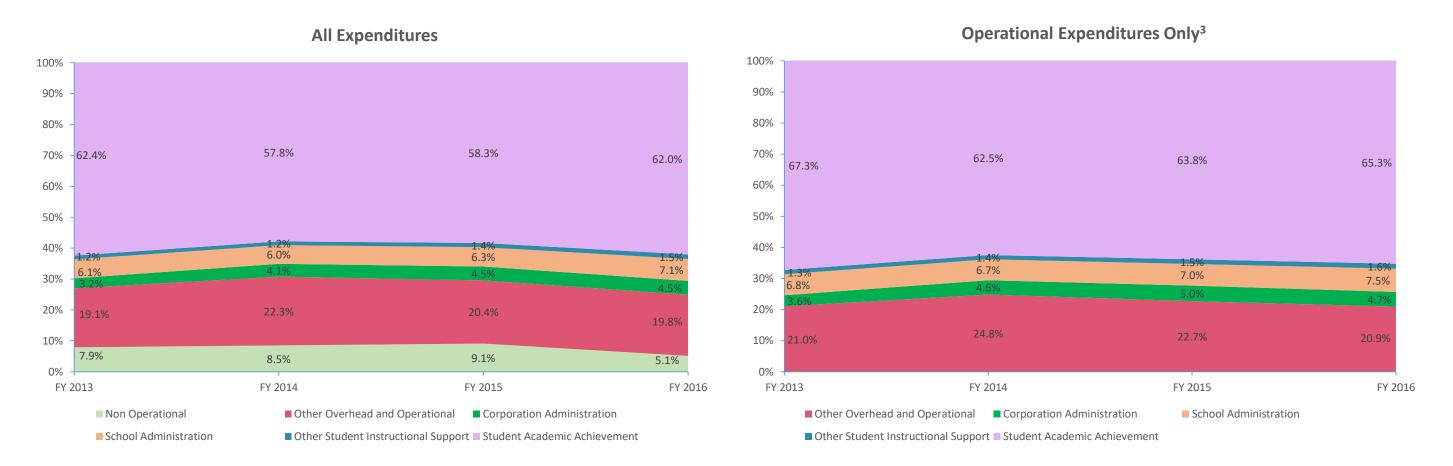

## School Corporation Expenditures by Account Biannual Financial Report Data Loogootee Community Sch Corp (5525)

| Instructional Expenditures    |                      |            |                      |            |             |            |             |            |             |            |             |            |
|-------------------------------|----------------------|------------|----------------------|------------|-------------|------------|-------------|------------|-------------|------------|-------------|------------|
|                               | FY 2006 <sup>1</sup> |            | FY 2009 <sup>2</sup> |            | FY 2013     |            | FY 2014     |            | FY 2015     |            | FY 2016     |            |
| Expenditure Type              | Amount               | % of Total | Amount               | % of Total | Amount      | % of Total | Amount      | % of Total | Amount      | % of Total | Amount      | % of Total |
| Student Academic Achievement  | \$5,813,553          | 64.5%      | \$6,385,460          | 63.3%      | \$5,554,329 | 62.4%      | \$5,389,971 | 57.8%      | \$4,990,805 | 58.3%      | \$4,967,282 | 62.0%      |
| Student Instructional Support | \$643,473            | 7.1%       | \$781,827            | 7.8%       | \$654,789   | 7.4%       | \$677,645   | 7.3%       | \$652,330   | 7.6%       | \$687,743   | 8.6%       |
| Total                         | \$6,457,025          | 71.7%      | \$7,167,287          | 71.1%      | \$6,209,118 | 69.8%      | \$6,067,616 | 65.1%      | \$5,643,135 | 66.0%      | \$5,655,024 | 70.6%      |

| Non Instructional Expenditures |                      |            |                      |            |             |            |             |            |             |            |             |            |
|--------------------------------|----------------------|------------|----------------------|------------|-------------|------------|-------------|------------|-------------|------------|-------------|------------|
|                                | FY 2006 <sup>1</sup> |            | FY 2009 <sup>2</sup> |            | FY 2013     |            | FY 2014     |            | FY 2015     |            | FY 2016     |            |
| Expenditure Type               | Amount               | % of Total | Amount               | % of Total | Amount      | % of Total | Amount      | % of Total | Amount      | % of Total | Amount      | % of Total |
| Overhead and Operational       | \$1,753,596          | 19.5%      | \$2,116,763          | 21.0%      | \$1,986,600 | 22.3%      | \$2,461,914 | 26.4%      | \$2,133,349 | 24.9%      | \$1,944,130 | 24.3%      |
| Non Operational                | \$799,973            | 8.9%       | \$797,993            | 7.9%       | \$702,732   | 7.9%       | \$793,360   | 8.5%       | \$779,239   | 9.1%       | \$409,172   | 5.1%       |
| Not Categorized                | \$0                  | 0.0%       | \$0                  | 0.0%       | \$0         | 0.0%       | \$0         | 0.0%       | \$0         | 0.0%       | \$0         | 0.0%       |
| Total                          | \$2,553,569          | 28.3%      | \$2,914,755          | 28.9%      | \$2,689,332 | 30.2%      | \$3,255,274 | 34.9%      | \$2,912,588 | 34.0%      | \$2,353,302 | 29.4%      |
|                                |                      |            |                      |            |             |            |             |            |             |            |             |            |
| Grand Total                    | \$9,010,595          |            | \$10,082,042         |            | \$8,898,450 |            | \$9,322,890 |            | \$8,555,723 |            | \$8,008,326 |            |

Note 1: FY 2006 is included per IC 20-42.5-3-5. The Prorated by Fund accounts are included in the appropriate expenditure category.

Note 2: FY 2009 is included because it is the first year that the State Board of Accounts used the Accounting and Financial Regulatory Reporting Manual that is currently in place.

Note 3: Operational expenditures exclude: Non Operational expenditure type, Property object codes, and Adult/Continuing Education accounts.