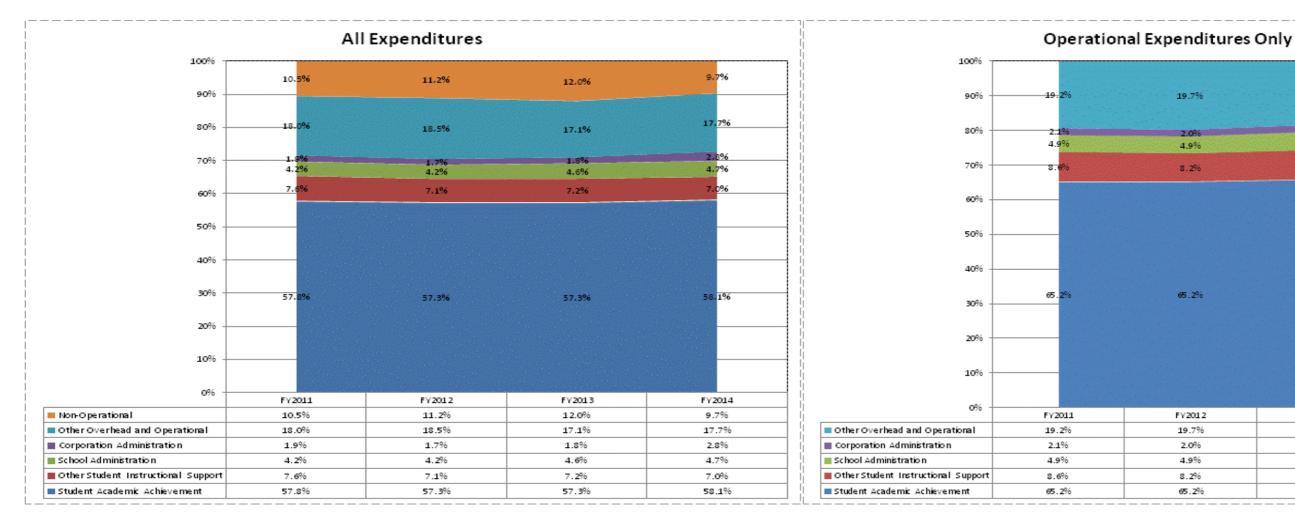

|                                     |              | FY06 % of Total |              | FY09 % of Total |              | FY13 % of Total |              | FY14 % of Total |
|-------------------------------------|--------------|-----------------|--------------|-----------------|--------------|-----------------|--------------|-----------------|
| Logansport Community Sch Corp (875) | FY 2006      | Exp             | FY 2009      | Exp             | FY 2013      | Ехр             | FY 2014      | Exp             |
| Student Academic Achievement        | \$29,508,018 | 57.0%           | \$32,625,089 | 58.8%           | \$32,676,295 | 57.3%           | \$32,998,540 | 58.1%           |
| Student Instructional Support       | \$6,002,124  | 11.6%           | \$6,580,453  | 11.9%           | \$6,715,889  | 11.8%           | \$6,628,123  | 11.7%           |
| Overhead and Operational            | \$9,388,785  | 18.1%           | \$9,505,962  | 17.1%           | \$10,781,805 | 18.9%           | \$11,653,419 | 20.5%           |
| Nonoperational                      | \$6,899,423  | 13.3%           | \$6,735,941  | 12.1%           | \$6,863,505  | 12.0%           | \$5,495,056  | 9.7%            |
| Grand Total                         | \$51,798,350 |                 | \$55,447,445 |                 | \$57,037,494 |                 | \$56,775,138 |                 |

**FY 2013** 69.1%

**FY 2014** 69.8%

18.1% 18,6% 2.1% 5.4% 5.5% 8.5% 65.8% FY2013 FY2014 18.1% 18.6% 2.1% 2.2% 5.4% 5.5% 8.5% 8.0% 65.8% 65.7%

|                                                                                                     | 5 1                   | ,                    |             |                     | Increase from FY | Increase from FY | Increase from |
|-----------------------------------------------------------------------------------------------------|-----------------------|----------------------|-------------|---------------------|------------------|------------------|---------------|
| Account                                                                                             | FY 2006               | FY 2009              | FY 2013     | <u>FY 2014</u>      | 2006             | 2009             | previous year |
| Student Academic Achievement                                                                        |                       |                      |             |                     |                  |                  |               |
| 11050 Regular Programs; Full Day Kindergarten                                                       | \$100,754             | \$910,381            | \$1,058,831 | \$1,063,501         | > 500%           | 17%              | 0%            |
| 11100 Regular Programs; Elementary                                                                  | \$4,900,933           | \$6,607,321          | \$6,575,627 | \$6,499,057         | 33%              | -2%              | -1%           |
| 11200 Regular Programs; Middle/Junior High                                                          | \$2,261,454           | \$3,512,956          | \$3,561,247 | \$3,452,698         | 53%              | -2%              | -3%           |
| 11300 Regular Programs; High School                                                                 | \$3,033,822           | \$3,877,927          | \$3,469,277 | \$3,894,109         | 28%              | 0%               | 12%           |
| 11355 Regular Programs; High School; Academic Honors High Ability Student Programs                  | \$0                   | \$128,537            | \$150,033   | \$121,526           | N/A              | -5%              | -19%          |
| 11460 Vocational Education; Occupational Home Economics                                             | \$9,335               | \$0                  | \$0         | \$0                 | -100%            | N/A              | N/A           |
| 11480 Vocational Education; Industrial Education A                                                  | \$824,238             | \$0                  | \$0         | \$0                 | -100%            | N/A              | N/A           |
| 11520 Vocational Education; Area School Participation                                               | \$0                   | \$1,028,448          | \$1,449,525 | \$1,441,217         | N/A              | 40%              | -1%           |
| 11590 Other Vocational Education Programs                                                           | \$234,737             | \$139,723            | \$131,707   | \$103,243           | -56%             |                  | -22%          |
| 11620 Regular Programs; Alternative Education Programs; Middle/Junior High School                   | \$0                   | \$115,909            | \$238,787   | \$153,584           | N/A              |                  | -36%          |
| 11630 Regular Programs; Alternative Education Programs; High School                                 | \$0                   | \$110,838            | \$176,703   | \$172,377           | N/A              | 56%              | -2%           |
| 12110 Gifted And Talented; Gifted and Talented                                                      | \$18,825              | \$0                  | \$0         | \$0                 | -100%            |                  | N/A           |
| 12210 Mental Disabilities; Mild Mental Disabilities                                                 | \$1,661,670           | \$2,043,804          | \$1,665,498 | \$1,674,583         | 1%               | -18%             | 1%            |
| 12220 Mental Disabilities; Moderate Mental Disabilities                                             | \$729,720             | \$886,653            | \$1,224,491 | \$1,090,286         | 49%              | 23%              | -11%          |
| 12230 Mental Disabilities; Severe Mental Disabilities                                               | \$298,098             | \$431,233            | \$321,119   | \$322,479           | 8%               | -25%             | 0%            |
| 12310 Physical Impairment; Orthopedic Impairment                                                    | \$369,797             | \$436,464            | \$432,612   | \$428,927           | 16%              | -2%              | -1%           |
| 12330 Physical Impairment; Visual Impairment                                                        | \$67,731              | \$158                | \$25,333    | \$15,720            | -77%             | > 500%           | -38%          |
| 1230 Physical Impairment; Hearing Impairment                                                        | \$89,079              | \$171,179            | \$48,911    | \$53,789            | -40%             | -69%             | -30 %         |
| 12340 Physical Impairment; Homebound                                                                |                       |                      |             |                     | -56%             | -69%             | -59%          |
|                                                                                                     | \$61,759<br>\$87,750  | \$87,192<br>\$20,812 | \$65,130    | \$26,875<br>\$5,695 | -94%             | -82%             | -39%          |
| 12410 Emotional Disabilities; Emotional Disabilities; Full Time                                     | \$87,759<br>\$432 574 | \$30,813             | \$5,955     |                     |                  |                  |               |
| 12420 Emotional Disabilities; Emotional Disabilities; All Others                                    | \$433,574             | \$597,519            | \$442,962   | \$400,862           | -8%              | -33%             | -10%          |
| 12510 Culturally Different; Communication Disorders                                                 | \$222                 | \$0                  | \$0         | \$0                 | -100%            | N/A              | N/A           |
| 12520 Culturally Different; Compensatory                                                            | \$250,519             | \$972                | \$779       | \$810               | -100%            | -17%             | 4%            |
| 12610 Learning Disability                                                                           | \$2,908,587           | \$4,407,303          | \$4,130,323 | \$3,984,681         | 37%              | -10%             | -4%           |
| 12710 Equal Opportunity At Risk                                                                     | \$171,059             | \$397,004            | \$443,924   | \$421,283           | 146%             | 6%               | -5%           |
| 12810 Special Education Preschool                                                                   | \$449,259             | \$563,025            | \$480,590   | \$451,672           | 1%               |                  | -6%           |
| 12900 Other Special Programs                                                                        | \$150,820             | \$88,179             | \$146,563   | \$236,097           | 57%              | 168%             | 61%           |
| 13100 Adult/Continuing Education Programs; Adult Basic Education                                    | \$288,450             | \$250,952            | \$202,841   | \$194,313           | -33%             | -23%             | -4%           |
| 13600 Adult/Continuing Education Programs; Special Interest Programs                                | \$70,803              | \$139,171            | \$0         | \$0                 | -100%            | -100%            | N/A           |
| 13900 Adult/Continuing Education Programs; Other Adult/Continuing Education Program                 | \$2,902               | -\$869               | \$2,709     | \$0                 | -100%            | N/A              | -100%         |
| 14100 Summer School Programs; Elementary                                                            | \$47,244              | \$42,450             | \$18,016    | \$11,028            | -77%             | -74%             | -39%          |
| 14200 Summer School Programs; Middle/Junior High School                                             | \$15,298              | \$129                | \$154       | \$1,734             | -89%             | > 500%           | > 500%        |
| 14300 Summer School Programs; High School                                                           | \$67,752              | \$46,187             | \$22,329    | \$10,254            | -85%             | -78%             | -54%          |
| 16100 Remediation Testing                                                                           | \$221,033             | \$106,606            | \$33,972    | \$35,356            | -84%             | <b>-67%</b>      | 4%            |
| 16200 Preventive Remediation                                                                        | \$7,223               | \$181,783            | \$41,700    | \$111,905           | > 500%           | -38%             | 168%          |
| 17300 Payments to Other Governmental Units Within State; Area Vocational School (Participating Shai | \$607,501             | \$836,524            | \$1,395,162 | \$1,445,070         | 138%             | 73%              | 4%            |
| 17400 Payments to Other Governmental Units Within State; Joint Services and Supply; Special Educat  | \$1,908,968           | \$0                  | \$0         | \$0                 | -100%            | N/A              | N/A           |
| 17500 Payments to Other Governmental Units Within State; Special Education; Interlocal Agreements   | \$0                   | \$2,010,718          | \$2,209,090 | \$2,587,702         | N/A              | 29%              | 17%           |
| 17600 Payments to Other Governmental Units Within State; Joint Services and Supply; Other           | \$0                   | \$15,314             | \$16,791    | \$15,029            | N/A              | -2%              | -10%          |
| 17900 Payments to Other Governmental Units Within State; Other                                      | \$15,407              | \$0                  | \$0         | \$0                 | -100%            | N/A              | N/A           |
| 22110 Improvement of Instruction; Service Area Direction                                            | \$47,724              | \$341,244            | \$236,500   | \$142,162           | 198%             | -58%             | -40%          |
| 22120 Improvement of Instruction; Instruction and Curriculum Development                            | \$99,228              | \$221,729            | \$110,110   | \$110,829           | 12%              | -50%             | 1%            |
| 22130 Improvement of Instruction; Instructional Staff Training                                      | \$35,460              | \$193,119            | \$172,325   | \$137,056           | 287%             | -29%             | -20%          |
| 22190 Improvement of Instruction; Other Improvement of Instructional Services                       | \$0                   | \$0                  | \$3,406     | \$34,806            | N/A              |                  | > 500%        |
| 22220 Library/Media Services; School Library                                                        | \$437,502             | \$447,611            | \$475,540   | \$553,846           | 27%              |                  | 16%           |
| 22250 Library/Media Services; Computer Assisted Instruction Services                                | \$116,034             | \$130,520            | \$162,363   | \$204,687           | 76%              |                  | 26%           |
| 22290 Library/Media Services; Other Educational Media Services                                      | \$0                   | \$4,091              | \$0         | \$0                 | N/A              |                  | N/A           |
| 22310 Instruction, Related Technology; Technology Service Supervision and Administration            | \$0<br>\$0            | \$55,120             | \$76,576    | \$64,795            | N/A              |                  | -15%          |
| 22350 Instruction, Related Technology; Systems Operations                                           | \$0<br>\$0            | \$0                  | \$203,110   | \$157,904           | N/A              |                  | -22%          |
| 22360 Instruction, Related Technology; Network Support                                              | \$16,810              | \$90,131             | \$87,375    | \$28,961            | 72%              |                  | -67%          |
| 22000 monaction, Related Technology, Rethold Capport                                                | ψ10,010               | ψσσ, ισι             | ψ01,010     | φ <b>20,</b> 301    | r Z /0           | -0070            | -01/0         |