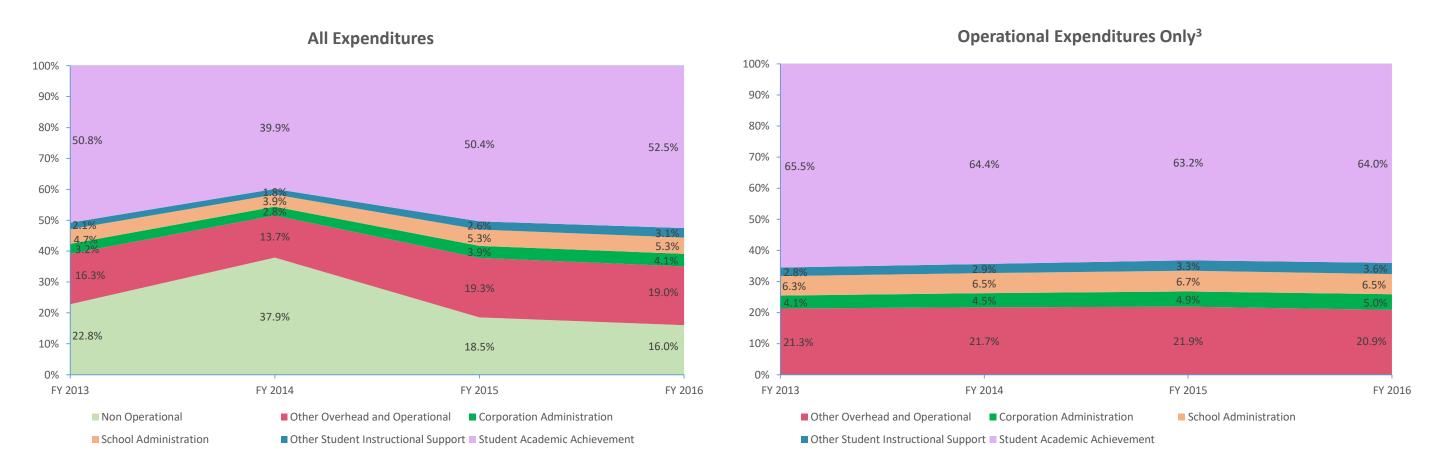

|                               | Instructional Expenditures |            |             |            |             |            |             |            |             |            |             |            |
|-------------------------------|----------------------------|------------|-------------|------------|-------------|------------|-------------|------------|-------------|------------|-------------|------------|
| FY 2006 <sup>1</sup>          |                            | FY 2009    | 2           | FY 2013    |             | FY 2014    |             | FY 2015    |             | FY 2016    |             |            |
| <b>Expenditure Type</b>       | Amount                     | % of Total | Amount      | % of Total | Amount      | % of Total | Amount      | % of Total | Amount      | % of Total | Amount      | % of Total |
| Student Academic Achievement  | \$7,078,354                | 56.3%      | \$6,840,285 | 54.0%      | \$6,746,404 | 50.8%      | \$6,317,411 | 39.9%      | \$6,257,480 | 50.4%      | \$6,460,778 | 52.5%      |
| Student Instructional Support | \$965,822                  | 7.7%       | \$1,290,318 | 10.2%      | \$907,801   | 6.8%       | \$909,729   | 5.7%       | \$986,041   | 7.9%       | \$1,027,168 | 8.4%       |
| Total                         | \$8,044,176                | 63.9%      | \$8,130,603 | 64.2%      | \$7,654,205 | 57.6%      | \$7,227,140 | 45.6%      | \$7,243,521 | 58.3%      | \$7,487,946 | 60.9%      |

| Non Instructional Expenditures |                      |            |                                           |            |              |            |              |            |              |            |              |            |
|--------------------------------|----------------------|------------|-------------------------------------------|------------|--------------|------------|--------------|------------|--------------|------------|--------------|------------|
|                                | FY 2006 <sup>1</sup> |            | FY 2006 <sup>1</sup> FY 2009 <sup>2</sup> |            | FY 2013      | FY 2013    |              | FY 2014    |              | 5          | FY 2016      |            |
| <b>Expenditure Type</b>        | Amount               | % of Total | Amount                                    | % of Total | Amount       | % of Total | Amount       | % of Total | Amount       | % of Total | Amount       | % of Total |
| Overhead and Operational       | \$2,593,477          | 20.6%      | \$2,655,477                               | 21.0%      | \$2,595,463  | 19.5%      | \$2,612,581  | 16.5%      | \$2,876,098  | 23.2%      | \$2,840,619  | 23.1%      |
| Non Operational                | \$1,944,798          | 15.5%      | \$1,887,086                               | 14.9%      | \$3,028,726  | 22.8%      | \$6,006,737  | 37.9%      | \$2,303,980  | 18.5%      | \$1,972,193  | 16.0%      |
| Not Categorized                | \$0                  | 0.0%       | \$0                                       | 0.0%       | \$0          | 0.0%       | \$0          | 0.0%       | \$0          | 0.0%       | \$0          | 0.0%       |
| Total                          | \$4,538,275          | 36.1%      | \$4,542,563                               | 35.8%      | \$5,624,189  | 42.4%      | \$8,619,318  | 54.4%      | \$5,180,078  | 41.7%      | \$4,812,811  | 39.1%      |
|                                |                      |            |                                           |            |              |            |              |            |              |            |              |            |
| Grand Total                    | \$12,582,452         |            | \$12,673,166                              |            | \$13,278,394 |            | \$15,846,458 |            | \$12,423,599 |            | \$12,300,758 |            |

Note 1: FY 2006 is included per IC 20-42.5-3-5. The Prorated by Fund accounts are included in the appropriate expenditure category.

Note 2: FY 2009 is included because it is the first year that the State Board of Accounts used the Accounting and Financial Regulatory Reporting Manual that is currently in place.

Note 3: Operational expenditures exclude: Non Operational expenditure type, Property object codes, and Adult/Continuing Education accounts.

|         |                                                   |                                                              |                                 |                           |                              | _                         |                         | cent Change     |             |
|---------|---------------------------------------------------|--------------------------------------------------------------|---------------------------------|---------------------------|------------------------------|---------------------------|-------------------------|-----------------|-------------|
|         |                                                   |                                                              | <b>=</b> V 2225                 | TV 2000                   | =\/ 204=                     | <b>T</b> V <b>20</b> 46   | 2006 to                 | 2009 to         | 2015 to     |
| Account |                                                   | Student Academic Achievement                                 | FY 2006                         | FY 2009                   | FY 2015                      | FY 2016                   | 2016                    | 2016            | 201         |
| .1050   | Pagular Programs                                  | Full Day Kindergarten                                        | \$0                             | \$194,795                 | \$309,496                    | \$401,991                 | NA                      | 106.4%          | 29.9        |
| 11050   | Regular Programs                                  |                                                              | •                               | •                         |                              |                           |                         | -18.1%          | -2.59       |
| .1200   | Regular Programs<br>Regular Programs              | Elementary<br>Middle/Junior High                             | \$1,852,516<br>\$458,319        | \$2,769,773<br>\$622,157  | \$2,326,698<br>\$887,963     | \$2,269,300<br>\$944,206  | 22.5%<br>106.0%         | -18.1%<br>51.8% | -2.5<br>6.3 |
| 11200   | Regular Programs                                  | High School                                                  | \$1,043,196                     | \$1,699,718               | \$1,640,165                  | \$1,636,361               | 56.9%                   | -3.7%           | -0.29       |
| 11355   | Regular Programs                                  | High School - Acad. Honors High Ability Students             | \$1,043,190                     | \$1,033,718               | \$1,040,103                  | \$1,030,301               | 30.976<br>NA            | 38.5%           | -14.49      |
| 11333   | Regular Programs                                  | Vocational Education - Business Education                    | \$0<br>\$0                      | \$13,901                  | \$22,398                     | \$19,337                  | NA<br>NA                | -66.9%          | 42.49       |
| 11510   | Regular Programs                                  | Vocational Education - Gooperative Education                 | \$57,179                        | \$88,033                  | \$20, <del>4</del> 50<br>\$0 | \$23,140                  | -100.0%                 | -00.5%<br>NA    | 42.4.<br>N  |
| 11620   | Regular Programs                                  | Alternative Education Programs - Middle/Junior High School   | \$37,179<br>\$0                 | \$25,818                  | \$4,553                      | \$0<br>\$0                | -100.070<br>NA          | -100.0%         | -100.0      |
| 11630   | Regular Programs                                  | Alternative Education Programs - High School                 | \$0<br>\$0                      | \$6,841                   | \$ <del>-</del> ,555<br>\$0  | \$0<br>\$0                | NA                      | -100.0%         | 100.0       |
| 12110   | Special Programs                                  | Gifted and Talented - Gifted And Talented                    | \$9,431                         | \$34,517                  | \$21,281                     | \$23,633                  | 150.6%                  | -31.5%          | 11.09       |
| 12210   | Special Programs                                  | Mental Disabilities - Mild Mental Disabilities               | \$48,124                        | \$65,578                  | \$90,059                     | \$78,109                  | 62.3%                   | 19.1%           | -13.39      |
| 12350   | Special Programs                                  | Physical Impairment - Homebound                              | \$12,757                        | \$3,272                   | \$652                        | \$2,966                   | -76.7%                  | -9.3%           | 355.39      |
| 12610   | Special Programs                                  | Learning Disability                                          | \$327,418                       | \$390,750                 | \$352,379                    | \$378,961                 | 15.7%                   | -3.0%           | 7.59        |
| 12710   | Special Programs                                  | Equal Opportunity At Risk                                    | \$46,266                        | \$0                       | \$0                          | \$0                       | -100.0%                 | NA              | N,          |
| 12810   | Special Programs                                  | Special Education Preschool                                  | \$38,500                        | \$35,750                  | \$0                          | <b>\$</b> 0               | -100.0%                 | -100.0%         | N/          |
| 12900   | Special Programs                                  | Other Special Programs                                       | \$51,651                        | \$0                       | \$0                          | \$0                       | -100.0%                 | NA              | N           |
| 13600   | Adult/Continuing Education Programs               | Special Interest Programs                                    | \$18,106                        | \$5,232                   | \$0                          | \$0                       | -100.0%                 | -100.0%         | N           |
| 13900   | Adult/Continuing Education Programs               | Other Adult/Continuing Ed. Program                           | \$14,032                        | \$0                       | \$0                          | \$0                       | -100.0%                 | NA              | N/          |
| 14100   | Summer School Programs                            | Elementary                                                   | \$0                             | \$13,657                  | \$0                          | \$0                       | NA                      | -100.0%         | N/          |
| 14200   | Summer School Programs                            | Middle/Junior High School                                    | \$3,884                         | \$7,862                   | \$0                          | \$0                       | -100.0%                 | -100.0%         | N/          |
| 14300   | Summer School Programs                            | High School                                                  | \$0                             | \$17,725                  | \$3,325                      | \$4,277                   | NA                      | -75.9%          | 28.6%       |
| 16100   | Remediation                                       | Remediation Testing                                          | \$22,760                        | \$0                       | \$0                          | \$0                       | -100.0%                 | NA              | N/          |
| 16200   | Remediation                                       | Preventive Remediation                                       | \$0                             | \$43,120                  | \$0                          | \$0                       | NA                      | -100.0%         | N/          |
| 17300   | Payments to Other Governmental Units Within State | Area Vocat. School (Part. Share)                             | \$63,695                        | \$37,306                  | \$78,921                     | \$116,586                 | 83.0%                   | 212.5%          | 47.7%       |
| 17400   | Payments to Other Governmental Units Within State | Joint Services and Supply - Special Ed.                      | \$0                             | \$0                       | \$30,529                     | \$37,583                  | NA                      | NA              | 23.1%       |
| 17500   | Payments to Other Governmental Units Within State | Special Ed Interlocal Agreements                             | \$303,591                       | \$292,104                 | \$286,120                    | \$258,059                 | -15.0%                  | -11.7%          | -9.8%       |
| 17900   | Payments to Other Governmental Units Within State | Other                                                        | \$2,825                         | \$4,873                   | \$0                          | \$0                       | -100.0%                 | -100.0%         | N/          |
| 22120   | Instruction                                       | Imp. of Instruction - Instruction and Curriculum Dev.        | \$24,291                        | \$2,500                   | \$0                          | \$0                       | -100.0%                 | -100.0%         | N/          |
| 22130   | Instruction                                       | Imp. of Instruction - Instructional Staff Training           | \$81,047                        | \$97,210                  | \$72,024                     | \$61,099                  | -24.6%                  | -37.1%          | -15.29      |
| 22190   | Instruction                                       | Imp. of Instruction - Other Imp. of Instruct. Services       | \$0                             | \$1,420                   | \$859                        | \$11,705                  | NA                      | 724.0%          | 1263.0%     |
| 22210   | Instruction                                       | Library/Media Services - Service Area Direction              | \$14,023                        | \$0                       | \$0                          | \$0                       | -100.0%                 | NA              | N/          |
| 22220   | Instruction                                       | Library/Media Services - School Library                      | \$142,739                       | \$137,533                 | \$36,215                     | \$47,059                  | -67.0%                  | -65.8%          | 29.9%       |
| 22250   | Instruction                                       | Library/Media Services - Computer Assisted Instruc. Services | \$167,895                       | \$43,318                  | \$17,590                     | \$24,679                  | -85.3%                  | -43.0%          | 40.3%       |
| 22310   | Instruction                                       | Instruc. Related Tech Tech. Service Supervision and Admin.   | \$47,742                        | \$70,833                  | \$1,800                      | \$1,957                   | -95.9%                  | -97.2%          | 8.7%        |
| 22380   | Instruction                                       | Instruc. Related Tech PD for Instr. Focused Tech. Pers.      | \$0                             | \$0                       | \$14,047                     | \$15,953                  | NA                      | NA              | 13.6%       |
| 25520   | Central Services                                  | Textbks. for Rent/Resale - Textbks., Workbooks, & Repairs    | \$110,538                       | \$112,726                 | \$38,255                     | \$96,922                  | -12.3%                  | -14.0%          | 153.49      |
| 25540   | Central Services                                  | Textbks. for Rent/Resale - Other Textbook Rental Service     | \$1,678                         | \$1,902                   | \$1,496                      | \$894                     | -46.7%                  | -53.0%          | -40.3%      |
| 26497   | Category not Specified  Student Academic A        | Teachers Retir. Fund - 07 Acct. Code                         | \$181,194<br><b>\$5,145,394</b> | \$0<br><b>\$6,840,285</b> | \$0<br><b>\$6,257,480</b>    | \$0<br><b>\$6,460,778</b> | -100.0%<br><b>25.6%</b> | -5.5%           | 3.2%        |
|         | Student Academic P                                | ichievement Total                                            | 33,143,334                      | 30,0 <del>4</del> 0,203   | 30,237, <del>4</del> 60      | 30,400,778                | 25.0%                   | -5.5/6          | 3.2/        |
|         |                                                   | Student Instructional Support                                |                                 |                           |                              |                           |                         |                 |             |
| 21190   | Students                                          | Attend. & Social Work Serv Other                             | \$0                             | \$0                       | \$14,246                     | \$25,638                  | NA                      | NA              | 80.0%       |
| 21210   | Students                                          | Guidance Services - Service Area Direction                   | \$0                             | \$116,301                 | ,<br>\$0                     | \$0                       | NA                      | -100.0%         | N/          |
| 21220   | Students                                          | Guidance Services - Counseling Services                      | \$164,656                       | \$197,547                 | \$161,491                    | \$153,499                 | -6.8%                   | -22.3%          | -4.9%       |
| 21290   | Students                                          | Guidance Services - Other Guidance Services                  | \$0                             | \$177,577                 | \$0                          | \$0                       | NA                      | -100.0%         | N           |
| 21340   | Students                                          | Health Services - Nurse Services                             | \$40,079                        | \$56,927                  | \$71,753                     | \$80,449                  | 100.7%                  | 41.3%           | 12.19       |
| 21390   | Students                                          | Health Services - Other Health Services                      | \$606                           | \$0                       | \$0                          | \$0                       | -100.0%                 | NA              | N           |
| 21520   | Students                                          | Speech Path. & Audio. Serv Speech Pathology Services         | \$53,235                        | \$79,695                  | \$68,846                     | \$69,544                  | 30.6%                   | -12.7%          | 1.09        |
| 21990   | Students                                          | Other Support Services Students - Other Student Services     | \$0                             | \$0                       | \$12,801                     | \$51,678                  | NA                      | NA              | 303.79      |
| 24100   | School Administration                             | Office of The Principal                                      | \$409,391                       | \$634,584                 | \$592,445                    | \$583,001                 | 42.4%                   | -8.1%           | -1.6%       |
| 24900   | School Administration                             | Other Support Services - School Admin.                       | \$0                             | \$27,687                  | \$64,460                     | \$63,360                  | NA                      | 128.8%          | -1.79       |
|         | Student Instruction                               | nal Support Total                                            | \$667,968                       | \$1,290,318               | \$986,041                    | \$1,027,168               | 53.8%                   | -20.4%          | 4.29        |