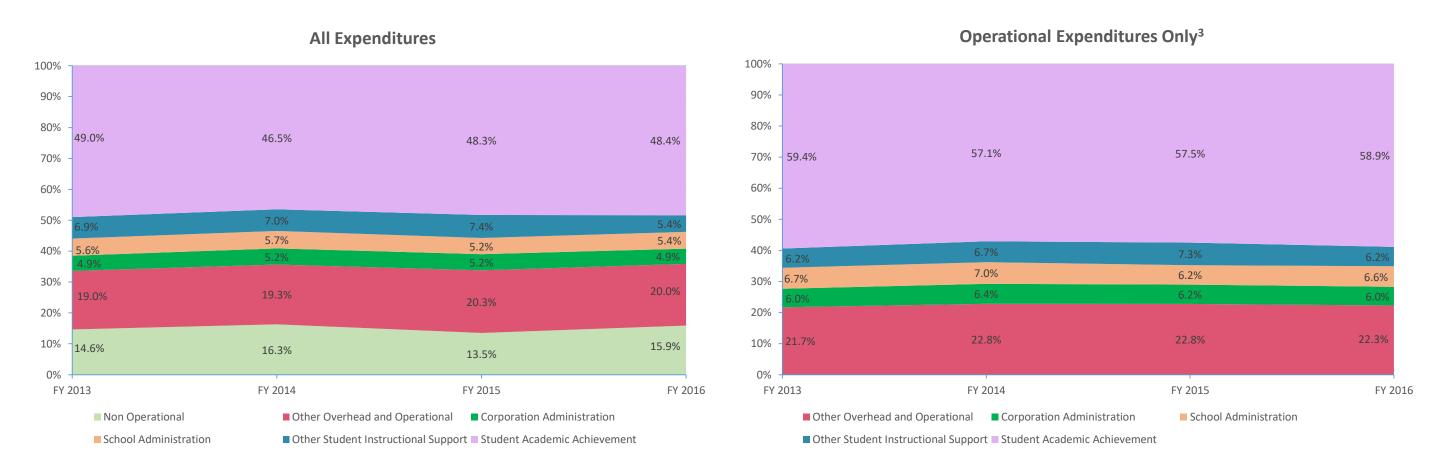

| Instructional Expenditures    |                      |            |                      |            |             |            |             |            |             |            |             |            |  |
|-------------------------------|----------------------|------------|----------------------|------------|-------------|------------|-------------|------------|-------------|------------|-------------|------------|--|
|                               | FY 2006 <sup>1</sup> |            | FY 2009 <sup>2</sup> |            | FY 2013     |            | FY 2014     |            | FY 2015     |            | FY 2016     |            |  |
| Expenditure Type              | Amount               | % of Total | Amount               | % of Total | Amount      | % of Total | Amount      | % of Total | Amount      | % of Total | Amount      | % of Total |  |
| Student Academic Achievement  | \$5,543,523          | 53.1%      | \$5,776,281          | 51.0%      | \$5,111,720 | 49.0%      | \$5,012,858 | 46.5%      | \$5,358,896 | 48.3%      | \$5,560,064 | 48.4%      |  |
| Student Instructional Support | \$996,395            | 9.5%       | \$1,170,167          | 10.3%      | \$1,304,319 | 12.5%      | \$1,365,910 | 12.7%      | \$1,408,531 | 12.7%      | \$1,242,699 | 10.8%      |  |
| Total                         | \$6,539,918          | 62.6%      | \$6,946,448          | 61.3%      | \$6,416,039 | 61.5%      | \$6,378,768 | 59.1%      | \$6,767,427 | 61.0%      | \$6,802,763 | 59.2%      |  |

| Non Instructional Expenditures |                      |            |                      |            |              |            |              |            |              |            |              |            |  |
|--------------------------------|----------------------|------------|----------------------|------------|--------------|------------|--------------|------------|--------------|------------|--------------|------------|--|
|                                | FY 2006 <sup>1</sup> |            | FY 2009 <sup>2</sup> |            | FY 2013      |            | FY 2014      |            | FY 2015      |            | FY 2016      |            |  |
| Expenditure Type               | Amount               | % of Total | Amount               | % of Total | Amount       | % of Total | Amount       | % of Total | Amount       | % of Total | Amount       | % of Total |  |
| Overhead and Operational       | \$2,388,729          | 22.9%      | \$2,357,377          | 20.8%      | \$2,490,408  | 23.9%      | \$2,650,682  | 24.6%      | \$2,829,673  | 25.5%      | \$2,861,155  | 24.9%      |  |
| Non Operational                | \$1,513,608          | 14.5%      | \$2,028,416          | 17.9%      | \$1,528,507  | 14.6%      | \$1,758,761  | 16.3%      | \$1,498,713  | 13.5%      | \$1,827,224  | 15.9%      |  |
| Not Categorized                | \$0                  | 0.0%       | \$0                  | 0.0%       | \$0          | 0.0%       | \$0          | 0.0%       | \$0          | 0.0%       | \$0          | 0.0%       |  |
| Total                          | \$3,902,337          | 37.4%      | \$4,385,793          | 38.7%      | \$4,018,915  | 38.5%      | \$4,409,443  | 40.9%      | \$4,328,387  | 39.0%      | \$4,688,379  | 40.8%      |  |
|                                |                      |            |                      |            |              | -          |              |            |              |            |              |            |  |
| Grand Total                    | \$10,442,254         |            | \$11,332,241         |            | \$10,434,954 |            | \$10,788,211 |            | \$11,095,814 |            | \$11,491,142 |            |  |