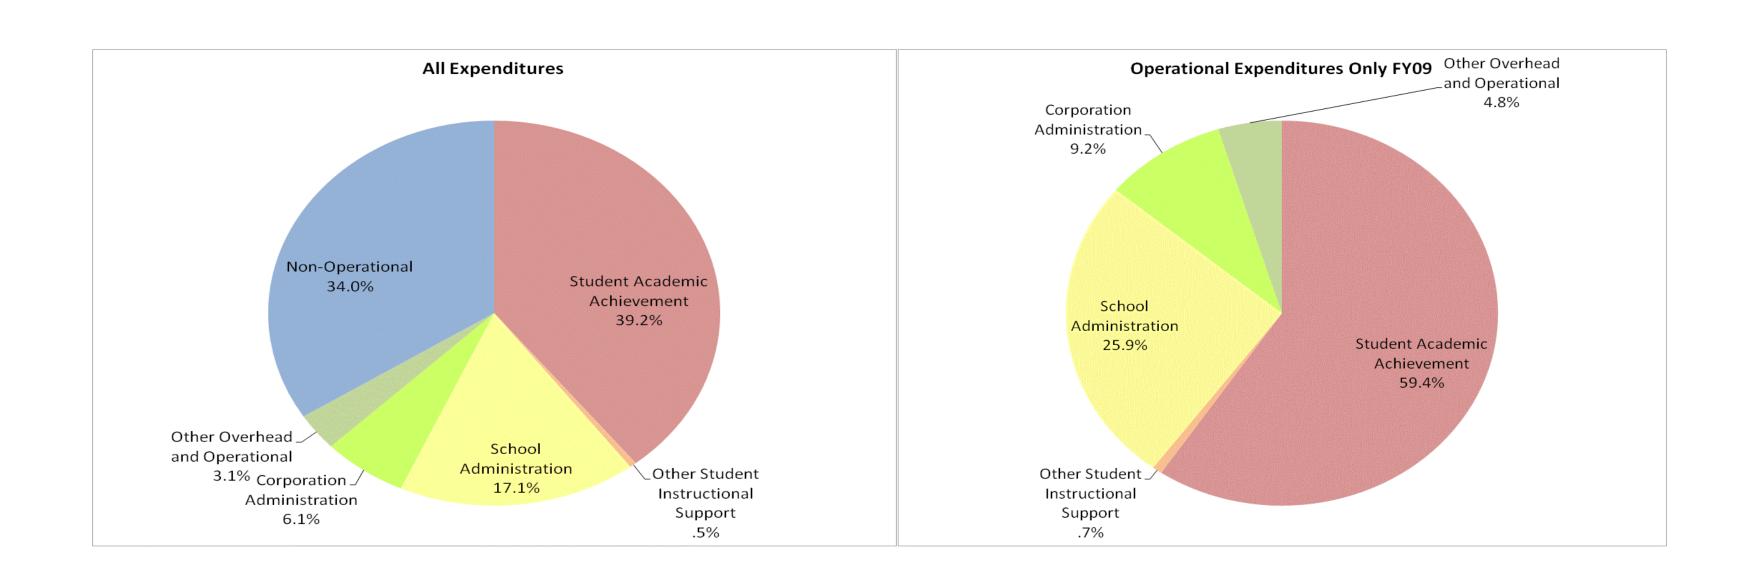

## Lawrence Early College HS for S&T (9660)

|                                | FY99 % of Total |     | FY06 % of Total |     | FY08 % of Total |       | FY09 % of Total |       |
|--------------------------------|-----------------|-----|-----------------|-----|-----------------|-------|-----------------|-------|
| Student Instructional Category | FY 1999         | Exp | FY 2006         | Exp | FY 2008         | Exp   | FY 2009         | Exp   |
| Student Academic Achievement   | \$0             |     | \$0             |     | \$871,354       | 49.2% | \$527,836       | 39.2% |
| Student Instructional Support  | \$0             |     | \$0             |     | \$237,810       | 13.4% | \$236,322       | 17.6% |
| Overhead and Operational       | \$0             |     | \$0             |     | \$101,327       | 5.7%  | \$123,825       | 9.2%  |
| Nonoperational                 | \$0             |     | \$0             |     | \$560,812       | 31.7% | \$457,748       | 34.0% |
| Grand Total                    | \$0             |     | \$0             |     | \$1,771,303     | n/a   | \$1,345,732     |       |