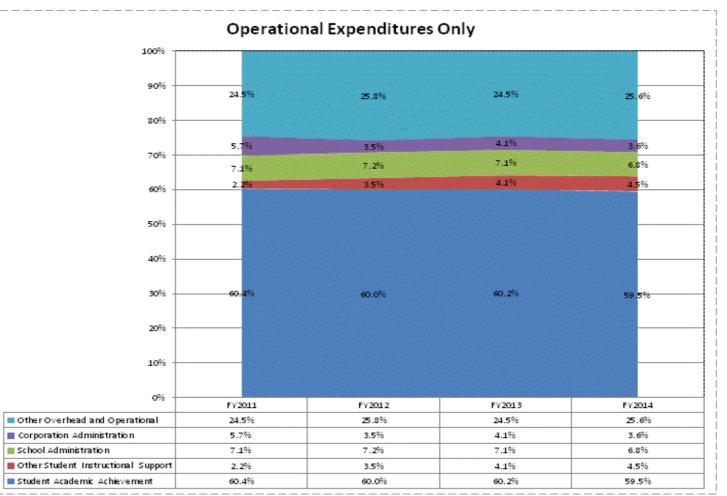

|                                    |              | FY06 % of Total |              | FY09 % of Total |              | FY13 % of Total |              | FY14 % of Total |
|------------------------------------|--------------|-----------------|--------------|-----------------|--------------|-----------------|--------------|-----------------|
| Lakeland School Corporation (4535) | FY 2006      | Ехр             | FY 2009      | Exp             | FY 2013      | Exp             | FY 2014      | Exp             |
| Student Academic Achievement       | \$10,964,263 | 52.1%           | \$11,653,063 | 55.4%           | \$10,907,261 | 48.4%           | \$11,197,747 | 50.5%           |
| Student Instructional Support      | \$1,293,866  | 6.2%            | \$1,788,202  | 8.5%            | \$2,040,658  | 9.1%            | \$2,123,867  | 9.6%            |
| Overhead and Operational           | \$4,797,923  | 22.8%           | \$5,223,650  | 24.8%           | \$5,558,274  | 24.7%           | \$5,823,065  | 26.3%           |
| Nonoperational                     | \$3,968,479  | 18.9%           | \$2,378,500  | 11.3%           | \$4,023,832  | 17.9%           | \$3,007,240  | 13.6%           |
| Grand Total                        | \$21,024,532 |                 | \$21,043,415 |                 | \$22,530,026 |                 | \$22,151,918 |                 |

|                                                                        | FY 2006 | FY 2009 | FY 2013 | FY 2014 |
|------------------------------------------------------------------------|---------|---------|---------|---------|
| Student Instructional Expenditures (Academic Achievement plus Support) | 58.3%   | 63.9%   | 57.5%   | 60.1%   |