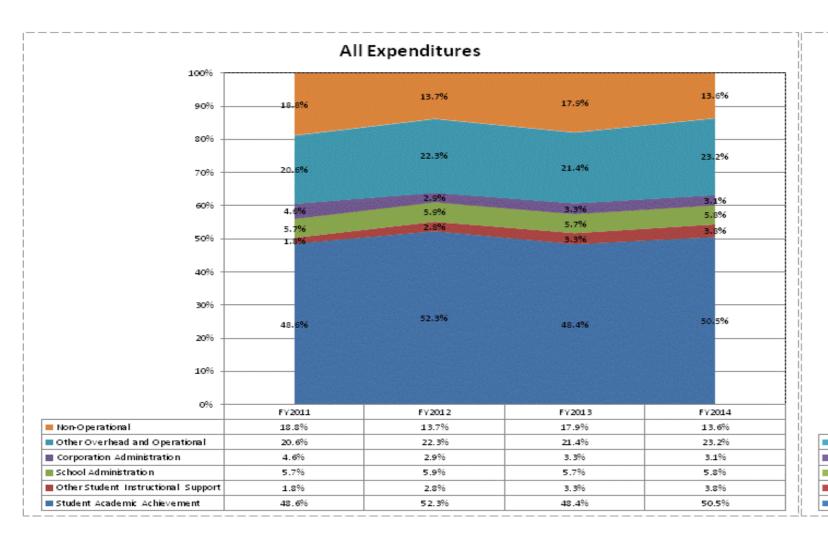

|                                    |              | FY06 % of Total |              | FY09 % of Total |              | FY13 % of Total |              | FY14 % of Total |
|------------------------------------|--------------|-----------------|--------------|-----------------|--------------|-----------------|--------------|-----------------|
| Lakeland School Corporation (4535) | FY 2006      | Ехр             | FY 2009      | Exp             | FY 2013      | Exp             | FY 2014      | Exp             |
| Student Academic Achievement       | \$10,964,263 | 52.1%           | \$11,653,063 | 55.4%           | \$10,907,261 | 48.4%           | \$11,197,747 | 50.5%           |
| Student Instructional Support      | \$1,293,866  | 6.2%            | \$1,788,202  | 8.5%            | \$2,040,658  | 9.1%            | \$2,123,867  | 9.6%            |
| Overhead and Operational           | \$4,797,923  | 22.8%           | \$5,223,650  | 24.8%           | \$5,558,274  | 24.7%           | \$5,823,065  | 26.3%           |
| Nonoperational                     | \$3,968,479  | 18.9%           | \$2,378,500  | 11.3%           | \$4,023,832  | 17.9%           | \$3,007,240  | 13.6%           |
| Grand Total                        | \$21,024,532 |                 | \$21,043,415 |                 | \$22,530,026 |                 | \$22,151,918 |                 |