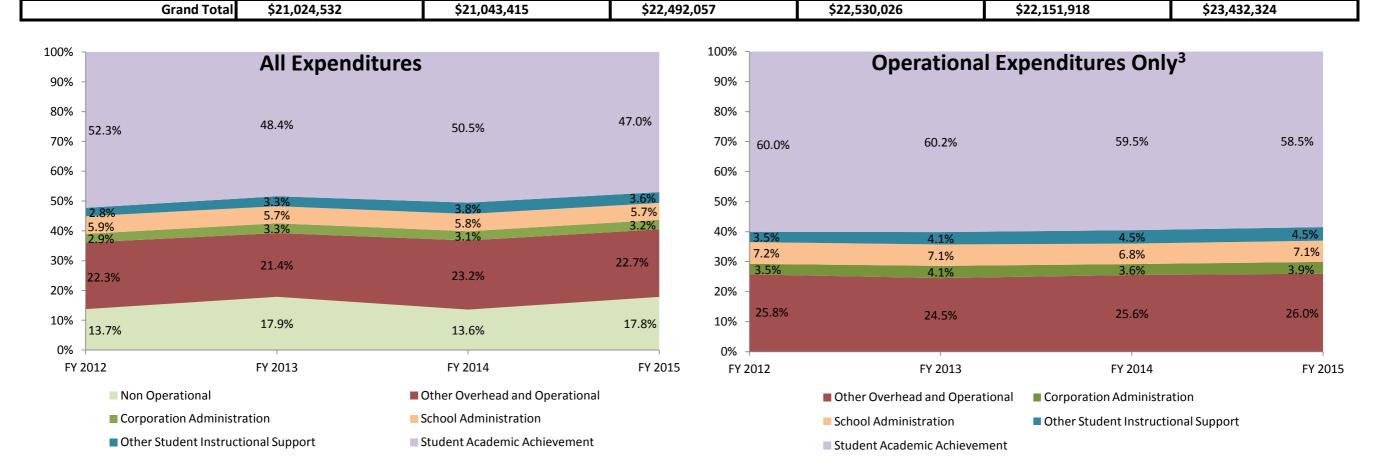

|                               | Instructional Expenditures |            |                      |            |              |            |              |            |              |            |              |            |
|-------------------------------|----------------------------|------------|----------------------|------------|--------------|------------|--------------|------------|--------------|------------|--------------|------------|
|                               | FY 2006 <sup>1</sup>       |            | FY 2009 <sup>2</sup> |            | FY 2012      |            | FY 2013      |            | FY 2014      |            | FY 2015      |            |
|                               | Amount                     | % of Total | Amount               | % of Total | Amount       | % of Total | Amount       | % of Total | Amount       | % of Total | Amount       | % of Total |
| Student Academic Achievement  | \$10,964,263               | 52.1%      | \$11,653,063         | 55.4%      | \$11,759,453 | 52.3%      | \$10,907,261 | 48.4%      | \$11,197,747 | 50.5%      | \$11,016,221 | 47.0%      |
| Student Instructional Support | \$1,293,866                | 6.2%       | \$1,788,202          | 8.5%       | \$1,968,901  | 8.8%       | \$2,040,658  | 9.1%       | \$2,123,867  | 9.6%       | \$2,181,516  | 9.3%       |
| Total                         | \$12,258,129               | 58.3%      | \$13,441,265         | 63.9%      | \$13,728,354 | 61.0%      | \$12,947,920 | 57.5%      | \$13,321,613 | 60.1%      | \$13,197,736 | 56.3%      |