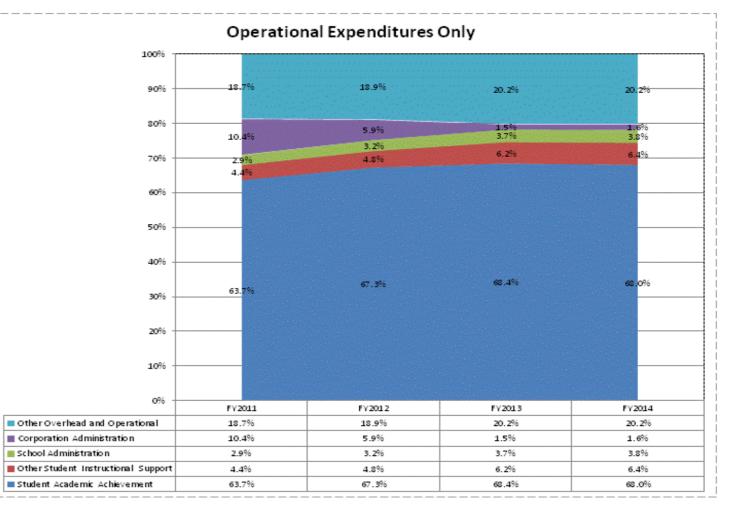

|                                 |              | FY06 % of Total |               | FY09 % of Total |               | FY13 % of Total |               | FY14 % of Total |
|---------------------------------|--------------|-----------------|---------------|-----------------|---------------|-----------------|---------------|-----------------|
| Lake Central School Corp (4615) | FY 2006      | Exp             | FY 2009       | Exp             | FY 2013       | Exp             | FY 2014       | Exp             |
| Student Academic Achievement    | \$50,457,130 | 58.7%           | \$60,258,365  | 51.4%           | \$55,599,143  | 53.3%           | \$56,873,765  | 45.8%           |
| Student Instructional Support   | \$6,290,710  | 7.3%            | \$7,021,317   | 6.0%            | \$7,855,557   | 7.5%            | \$8,230,070   | 6.6%            |
| Overhead and Operational        | \$15,626,957 | 18.2%           | \$28,122,783  | 24.0%           | \$19,457,842  | 18.7%           | \$18,768,402  | 15.1%           |
| Nonoperational                  | \$13,643,172 | 15.9%           | \$21,886,452  | 18.7%           | \$21,379,671  | 20.5%           | \$40,405,194  | 32.5%           |
| Grand Total                     | \$86,017,968 |                 | \$117,288,918 |                 | \$104,292,212 |                 | \$124,277,431 |                 |

|                                                                        | FY 2006 | FY 2009 | FY 2013 | FY 2014 |
|------------------------------------------------------------------------|---------|---------|---------|---------|
| Student Instructional Expenditures (Academic Achievement plus Support) | 66.0%   | 57.4%   | 60.8%   | 52.4%   |