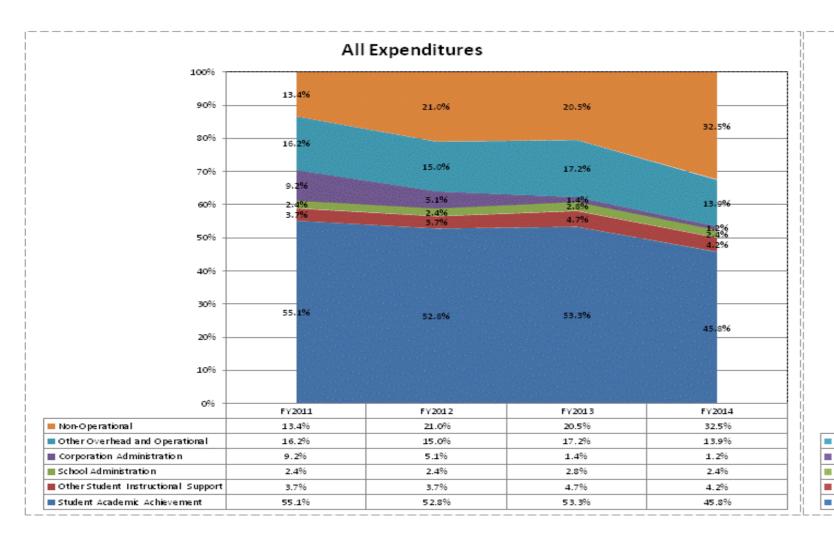

|                                 |              | FY06 % of Total |               | FY09 % of Total |               | FY13 % of Total |               | FY14 % of Total |
|---------------------------------|--------------|-----------------|---------------|-----------------|---------------|-----------------|---------------|-----------------|
| Lake Central School Corp (4615) | FY 2006      | Exp             | FY 2009       | Exp             | FY 2013       | Exp             | FY 2014       | Exp             |
| Student Academic Achievement    | \$50,457,130 | 58.7%           | \$60,258,365  | 51.4%           | \$55,599,143  | 53.3%           | \$56,873,765  | 45.8%           |
| Student Instructional Support   | \$6,290,710  | 7.3%            | \$7,021,317   | 6.0%            | \$7,855,557   | 7.5%            | \$8,230,070   | 6.6%            |
| Overhead and Operational        | \$15,626,957 | 18.2%           | \$28,122,783  | 24.0%           | \$19,457,842  | 18.7%           | \$18,768,402  | 15.1%           |
| Nonoperational                  | \$13,643,172 | 15.9%           | \$21,886,452  | 18.7%           | \$21,379,671  | 20.5%           | \$40,405,194  | 32.5%           |
| Grand Total                     | \$86,017,968 |                 | \$117,288,918 |                 | \$104,292,212 |                 | \$124,277,431 |                 |

|                                                                        | FY 2006 | FY 2009 | FY 2013 | FY 2014 |
|------------------------------------------------------------------------|---------|---------|---------|---------|
| Student Instructional Expenditures (Academic Achievement plus Support) | 66.0%   | 57.4%   | 60.8%   | 52.4%   |