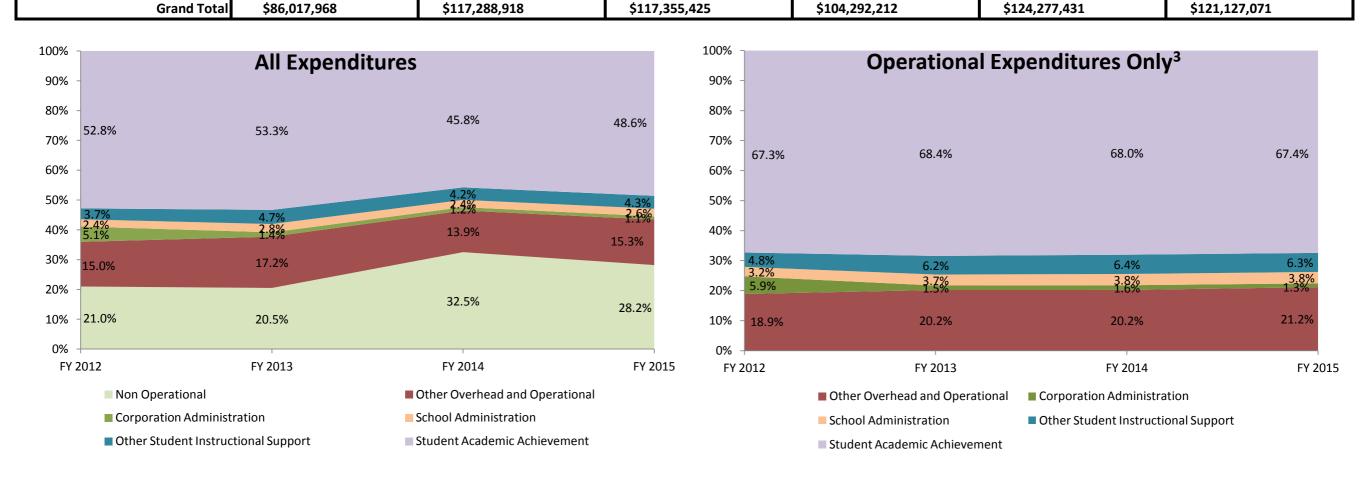

## School Corporation Expenditures by Account Biannual Financial Report Data Lake Central School Corp (4615)

|                               | Instructional Expenditures |            |                      |            |              |            |              |            |              |            |              |            |  |  |
|-------------------------------|----------------------------|------------|----------------------|------------|--------------|------------|--------------|------------|--------------|------------|--------------|------------|--|--|
|                               | FY 2006 <sup>1</sup>       |            | FY 2009 <sup>2</sup> |            | FY 2012      |            | FY 2013      |            | FY 2014      |            | FY 2015      |            |  |  |
|                               | Amount                     | % of Total | Amount               | % of Total | Amount       | % of Total | Amount       | % of Total | Amount       | % of Total | Amount       | % of Total |  |  |
| Student Academic Achievement  | \$50,457,130               | 58.7%      | \$60,258,365         | 51.4%      | \$61,965,500 | 52.8%      | \$55,599,143 | 53.3%      | \$56,873,765 | 45.8%      | \$58,864,001 | 48.6%      |  |  |
| Student Instructional Support | \$6,290,710                | 7.3%       | \$7,021,317          | 6.0%       | \$7,144,421  | 6.1%       | \$7,855,557  | 7.5%       | \$8,230,070  | 6.6%       | \$8,341,876  | 6.9%       |  |  |
| Total                         | \$56,747,839               | 66.0%      | \$67,279,682         | 57.4%      | \$69,109,921 | 58.9%      | \$63,454,700 | 60.8%      | \$65,103,835 | 52.4%      | \$67,205,877 | 55.5%      |  |  |

| Non Instructional Expenditures |              |                      |              |                      |              |            |              |            |              |            |              |            |  |
|--------------------------------|--------------|----------------------|--------------|----------------------|--------------|------------|--------------|------------|--------------|------------|--------------|------------|--|
|                                | FY 2006      | FY 2006 <sup>1</sup> |              | FY 2009 <sup>2</sup> |              | FY 2012    |              | FY 2013    |              | 4          | FY 2015      |            |  |
|                                | Amount       | % of Total           | Amount       | % of Total           | Amount       | % of Total | Amount       | % of Total | Amount       | % of Total | Amount       | % of Total |  |
| Overhead and Operational       | \$15,626,957 | 18.2%                | \$28,122,783 | 24.0%                | \$23,617,779 | 20.1%      | \$19,457,842 | 18.7%      | \$18,768,402 | 15.1%      | \$19,791,111 | 16.3%      |  |
| Non Operational                | \$13,643,172 | 15.9%                | \$21,886,452 | 18.7%                | \$24,627,725 | 21.0%      | \$21,379,671 | 20.5%      | \$40,405,194 | 32.5%      | \$34,130,083 | 28.2%      |  |
| Not Categorized                | \$0          | 0.0%                 | \$0          | 0.0%                 | \$0          | 0.0%       | \$0          | 0.0%       | \$0          | 0.0%       | \$0          | 0.0%       |  |
| Total                          | \$29,270,129 | 34.0%                | \$50,009,236 | 42.6%                | \$48,245,504 | 41.1%      | \$40,837,513 | 39.2%      | \$59,173,597 | 47.6%      | \$53,921,194 | 44.5%      |  |
|                                |              |                      |              |                      |              |            |              |            |              |            |              |            |  |