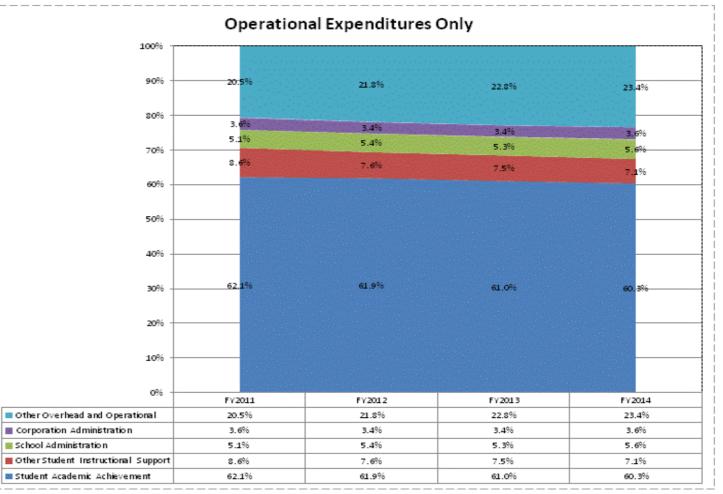

|                                  |              | FY06 % of Total |              | FY09 % of Total |              | FY13 % of Total |              | FY14 % of Total |
|----------------------------------|--------------|-----------------|--------------|-----------------|--------------|-----------------|--------------|-----------------|
| Kokomo School Corporation (3500) | FY 2006      | Exp             | FY 2009      | Exp             | FY 2013      | Exp             | FY 2014      | Exp             |
| Student Academic Achievement     | \$44,543,900 | 55.9%           | \$45,427,244 | 55.0%           | \$39,581,123 | 52.0%           | \$38,477,995 | 48.9%           |
| Student Instructional Support    | \$8,947,573  | 11.2%           | \$9,088,405  | 11.0%           | \$7,604,423  | 10.0%           | \$7,560,213  | 9.6%            |
| Overhead and Operational         | \$16,999,793 | 21.3%           | \$17,490,178 | 21.2%           | \$16,302,206 | 21.4%           | \$16,563,901 | 21.0%           |
| Nonoperational                   | \$9,147,924  | 11.5%           | \$10,556,777 | 12.8%           | \$12,615,456 | 16.6%           | \$16,129,577 | 20.5%           |
| Grand Total                      | \$79,639,190 |                 | \$82,562,604 |                 | \$76,103,207 |                 | \$78,731,685 |                 |

|                                                                        | FY 2006 | FY 2009 | FY 2013 | FY 2014 |
|------------------------------------------------------------------------|---------|---------|---------|---------|
| Student Instructional Expenditures (Academic Achievement plus Support) | 67.2%   | 66.0%   | 62.0%   | 58.5%   |