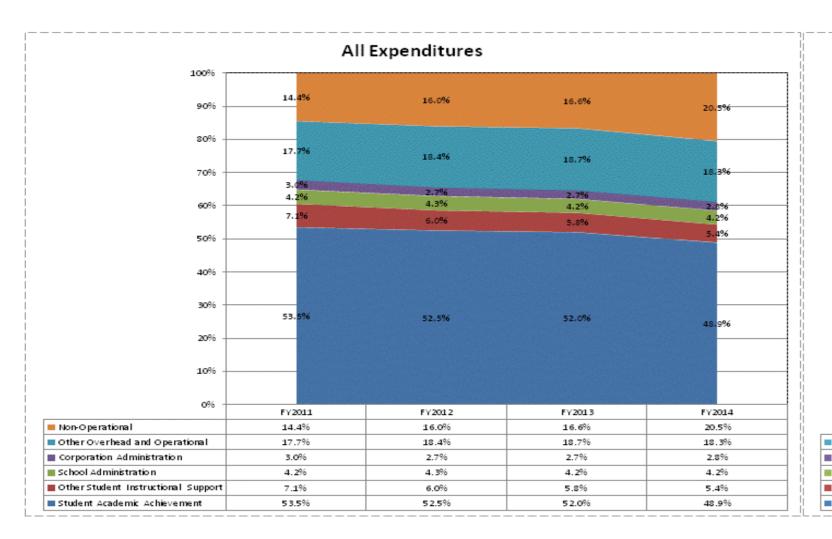

|                                  |              | FY06 % of Total |              | FY09 % of Total |              | FY13 % of Total |              | FY14 % of Total |
|----------------------------------|--------------|-----------------|--------------|-----------------|--------------|-----------------|--------------|-----------------|
| Kokomo School Corporation (3500) | FY 2006      | Exp             | FY 2009      | Exp             | FY 2013      | Exp             | FY 2014      | Exp             |
| Student Academic Achievement     | \$44,543,900 | 55.9%           | \$45,427,244 | 55.0%           | \$39,581,123 | 52.0%           | \$38,477,995 | 48.9%           |
| Student Instructional Support    | \$8,947,573  | 11.2%           | \$9,088,405  | 11.0%           | \$7,604,423  | 10.0%           | \$7,560,213  | 9.6%            |
| Overhead and Operational         | \$16,999,793 | 21.3%           | \$17,490,178 | 21.2%           | \$16,302,206 | 21.4%           | \$16,563,901 | 21.0%           |
| Nonoperational                   | \$9,147,924  | 11.5%           | \$10,556,777 | 12.8%           | \$12,615,456 | 16.6%           | \$16,129,577 | 20.5%           |
| Grand Total                      | \$79,639,190 |                 | \$82,562,604 |                 | \$76,103,207 |                 | \$78,731,685 |                 |

|                                                                        | FY 2006 | FY 2009 | FY 2013 | FY 2014 |
|------------------------------------------------------------------------|---------|---------|---------|---------|
| Student Instructional Expenditures (Academic Achievement plus Support) | 67.2%   | 66.0%   | 62.0%   | 58.5%   |