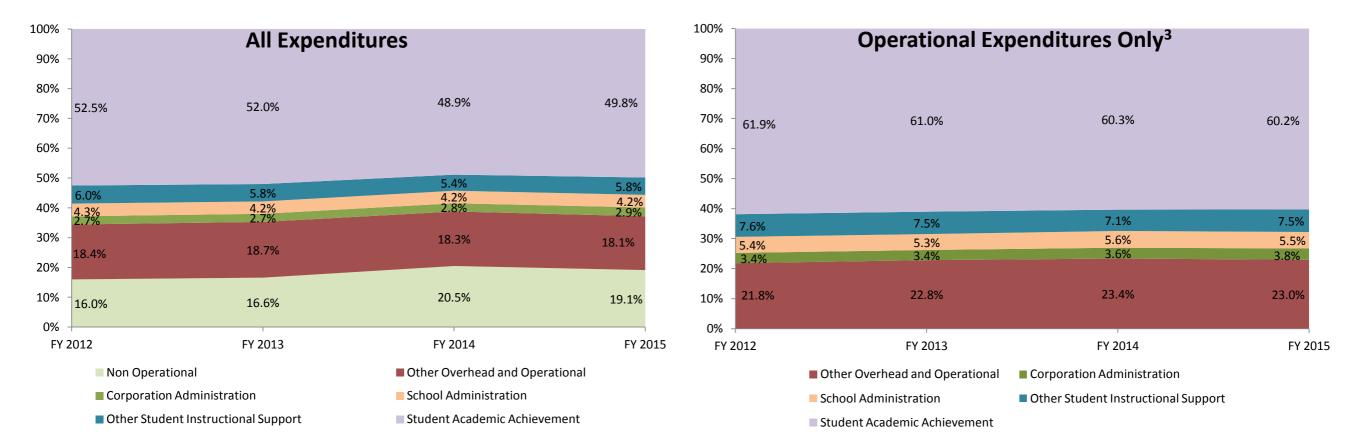

| Instructional Expenditures    |                      |            |                                           |            |              |            |              |            |              |            |              |            |
|-------------------------------|----------------------|------------|-------------------------------------------|------------|--------------|------------|--------------|------------|--------------|------------|--------------|------------|
|                               | FY 2006 <sup>1</sup> |            | FY 2006 <sup>1</sup> FY 2009 <sup>2</sup> |            | FY 2012      |            | FY 2013      |            | FY 2014      |            | FY 2015      |            |
|                               | Amount               | % of Total | Amount                                    | % of Total | Amount       | % of Total | Amount       | % of Total | Amount       | % of Total | Amount       | % of Total |
| Student Academic Achievement  | \$44,543,900         | 55.9%      | \$45,427,244                              | 55.0%      | \$39,434,689 | 52.5%      | \$39,581,123 | 52.0%      | \$38,477,995 | 48.9%      | \$39,326,499 | 49.8%      |
| Student Instructional Support | \$8,947,573          | 11.2%      | \$9,088,405                               | 11.0%      | \$7,760,076  | 10.3%      | \$7,604,423  | 10.0%      | \$7,560,213  | 9.6%       | \$7,938,583  | 10.1%      |
| Total                         | \$53,491,473         | 67.2%      | \$54,515,648                              | 66.0%      | \$47,194,765 | 62.9%      | \$47,185,546 | 62.0%      | \$46,038,208 | 58.5%      | \$47,265,082 | 59.9%      |

| Non Instructional Expenditures |                                    |                                                                                                                               |                                                                                                                                                                                                    |                                                                                                                                                                                                                                                                                                    |                                                                                                                                                                                                                                                                                                                                                                                        |                                                                                                                                                                                                                                                                                                                                                                                                                                                     |                                                                                                                                                                                                                                                                                                                                                                                                                                                                                                                            |                                                                                                                                                                                                                                                                                                                                                                                                                                                                                                                                                                                                      |                                                                                                                                                                                                                                                                                                                                                                                                                                                                                                                                                                                                                                                                                                                                                                                                                                                                                                                                                                                                                                                                                                                                                                                                                                                                                                                                                                                                                                                                                                                                                                                                                                                                                                                                                                                                                                                                                                                                                                                                                                                                                                                                                                                                                                                                                                                                                                                                                                                                                                                                                                                                                                                                                                                                                                                                                                                                                                                                                                                                                                                                                                                                                                                                                                                                                                                                                                                                                                                                                                                      |                                                                                                                                                                                                                                                                                                                                                                                                                                                                                                                                                                                                                                                                                                                                                                                                                                                      |                                                                                                                                                                                                                                                                                                                                                                                                                                                                                                                                                                                                                                                                                                                                                                                                                                                                                                                                                                                                                                                                                                                                                                                                                                                                                                                |  |  |
|--------------------------------|------------------------------------|-------------------------------------------------------------------------------------------------------------------------------|----------------------------------------------------------------------------------------------------------------------------------------------------------------------------------------------------|----------------------------------------------------------------------------------------------------------------------------------------------------------------------------------------------------------------------------------------------------------------------------------------------------|----------------------------------------------------------------------------------------------------------------------------------------------------------------------------------------------------------------------------------------------------------------------------------------------------------------------------------------------------------------------------------------|-----------------------------------------------------------------------------------------------------------------------------------------------------------------------------------------------------------------------------------------------------------------------------------------------------------------------------------------------------------------------------------------------------------------------------------------------------|----------------------------------------------------------------------------------------------------------------------------------------------------------------------------------------------------------------------------------------------------------------------------------------------------------------------------------------------------------------------------------------------------------------------------------------------------------------------------------------------------------------------------|------------------------------------------------------------------------------------------------------------------------------------------------------------------------------------------------------------------------------------------------------------------------------------------------------------------------------------------------------------------------------------------------------------------------------------------------------------------------------------------------------------------------------------------------------------------------------------------------------|----------------------------------------------------------------------------------------------------------------------------------------------------------------------------------------------------------------------------------------------------------------------------------------------------------------------------------------------------------------------------------------------------------------------------------------------------------------------------------------------------------------------------------------------------------------------------------------------------------------------------------------------------------------------------------------------------------------------------------------------------------------------------------------------------------------------------------------------------------------------------------------------------------------------------------------------------------------------------------------------------------------------------------------------------------------------------------------------------------------------------------------------------------------------------------------------------------------------------------------------------------------------------------------------------------------------------------------------------------------------------------------------------------------------------------------------------------------------------------------------------------------------------------------------------------------------------------------------------------------------------------------------------------------------------------------------------------------------------------------------------------------------------------------------------------------------------------------------------------------------------------------------------------------------------------------------------------------------------------------------------------------------------------------------------------------------------------------------------------------------------------------------------------------------------------------------------------------------------------------------------------------------------------------------------------------------------------------------------------------------------------------------------------------------------------------------------------------------------------------------------------------------------------------------------------------------------------------------------------------------------------------------------------------------------------------------------------------------------------------------------------------------------------------------------------------------------------------------------------------------------------------------------------------------------------------------------------------------------------------------------------------------------------------------------------------------------------------------------------------------------------------------------------------------------------------------------------------------------------------------------------------------------------------------------------------------------------------------------------------------------------------------------------------------------------------------------------------------------------------------------------------------|------------------------------------------------------------------------------------------------------------------------------------------------------------------------------------------------------------------------------------------------------------------------------------------------------------------------------------------------------------------------------------------------------------------------------------------------------------------------------------------------------------------------------------------------------------------------------------------------------------------------------------------------------------------------------------------------------------------------------------------------------------------------------------------------------------------------------------------------------|----------------------------------------------------------------------------------------------------------------------------------------------------------------------------------------------------------------------------------------------------------------------------------------------------------------------------------------------------------------------------------------------------------------------------------------------------------------------------------------------------------------------------------------------------------------------------------------------------------------------------------------------------------------------------------------------------------------------------------------------------------------------------------------------------------------------------------------------------------------------------------------------------------------------------------------------------------------------------------------------------------------------------------------------------------------------------------------------------------------------------------------------------------------------------------------------------------------------------------------------------------------------------------------------------------------|--|--|
| FY 2006 <sup>1</sup>           |                                    | FY 2009 <sup>2</sup>                                                                                                          |                                                                                                                                                                                                    | FY 2012                                                                                                                                                                                                                                                                                            |                                                                                                                                                                                                                                                                                                                                                                                        | FY 2013                                                                                                                                                                                                                                                                                                                                                                                                                                             |                                                                                                                                                                                                                                                                                                                                                                                                                                                                                                                            | FY 2014                                                                                                                                                                                                                                                                                                                                                                                                                                                                                                                                                                                              |                                                                                                                                                                                                                                                                                                                                                                                                                                                                                                                                                                                                                                                                                                                                                                                                                                                                                                                                                                                                                                                                                                                                                                                                                                                                                                                                                                                                                                                                                                                                                                                                                                                                                                                                                                                                                                                                                                                                                                                                                                                                                                                                                                                                                                                                                                                                                                                                                                                                                                                                                                                                                                                                                                                                                                                                                                                                                                                                                                                                                                                                                                                                                                                                                                                                                                                                                                                                                                                                                                                      | FY 2015                                                                                                                                                                                                                                                                                                                                                                                                                                                                                                                                                                                                                                                                                                                                                                                                                                              |                                                                                                                                                                                                                                                                                                                                                                                                                                                                                                                                                                                                                                                                                                                                                                                                                                                                                                                                                                                                                                                                                                                                                                                                                                                                                                                |  |  |
| Amount                         | % of Total                         | Amount                                                                                                                        | % of Total                                                                                                                                                                                         | Amount                                                                                                                                                                                                                                                                                             | % of Total                                                                                                                                                                                                                                                                                                                                                                             | Amount                                                                                                                                                                                                                                                                                                                                                                                                                                              | % of Total                                                                                                                                                                                                                                                                                                                                                                                                                                                                                                                 | Amount                                                                                                                                                                                                                                                                                                                                                                                                                                                                                                                                                                                               | % of Total                                                                                                                                                                                                                                                                                                                                                                                                                                                                                                                                                                                                                                                                                                                                                                                                                                                                                                                                                                                                                                                                                                                                                                                                                                                                                                                                                                                                                                                                                                                                                                                                                                                                                                                                                                                                                                                                                                                                                                                                                                                                                                                                                                                                                                                                                                                                                                                                                                                                                                                                                                                                                                                                                                                                                                                                                                                                                                                                                                                                                                                                                                                                                                                                                                                                                                                                                                                                                                                                                                           | Amount                                                                                                                                                                                                                                                                                                                                                                                                                                                                                                                                                                                                                                                                                                                                                                                                                                               | % of Total                                                                                                                                                                                                                                                                                                                                                                                                                                                                                                                                                                                                                                                                                                                                                                                                                                                                                                                                                                                                                                                                                                                                                                                                                                                                                                     |  |  |
| \$16,999,793                   | 21.3%                              | \$17,490,178                                                                                                                  | 21.2%                                                                                                                                                                                              | \$15,884,692                                                                                                                                                                                                                                                                                       | 21.2%                                                                                                                                                                                                                                                                                                                                                                                  | \$16,302,206                                                                                                                                                                                                                                                                                                                                                                                                                                        | 21.4%                                                                                                                                                                                                                                                                                                                                                                                                                                                                                                                      | \$16,563,901                                                                                                                                                                                                                                                                                                                                                                                                                                                                                                                                                                                         | 21.0%                                                                                                                                                                                                                                                                                                                                                                                                                                                                                                                                                                                                                                                                                                                                                                                                                                                                                                                                                                                                                                                                                                                                                                                                                                                                                                                                                                                                                                                                                                                                                                                                                                                                                                                                                                                                                                                                                                                                                                                                                                                                                                                                                                                                                                                                                                                                                                                                                                                                                                                                                                                                                                                                                                                                                                                                                                                                                                                                                                                                                                                                                                                                                                                                                                                                                                                                                                                                                                                                                                                | \$16,575,955                                                                                                                                                                                                                                                                                                                                                                                                                                                                                                                                                                                                                                                                                                                                                                                                                                         | 21.0%                                                                                                                                                                                                                                                                                                                                                                                                                                                                                                                                                                                                                                                                                                                                                                                                                                                                                                                                                                                                                                                                                                                                                                                                                                                                                                          |  |  |
| \$9,147,924                    | 11.5%                              | \$10,556,777                                                                                                                  | 12.8%                                                                                                                                                                                              | \$12,006,494                                                                                                                                                                                                                                                                                       | 16.0%                                                                                                                                                                                                                                                                                                                                                                                  | \$12,615,456                                                                                                                                                                                                                                                                                                                                                                                                                                        | 16.6%                                                                                                                                                                                                                                                                                                                                                                                                                                                                                                                      | \$16,129,577                                                                                                                                                                                                                                                                                                                                                                                                                                                                                                                                                                                         | 20.5%                                                                                                                                                                                                                                                                                                                                                                                                                                                                                                                                                                                                                                                                                                                                                                                                                                                                                                                                                                                                                                                                                                                                                                                                                                                                                                                                                                                                                                                                                                                                                                                                                                                                                                                                                                                                                                                                                                                                                                                                                                                                                                                                                                                                                                                                                                                                                                                                                                                                                                                                                                                                                                                                                                                                                                                                                                                                                                                                                                                                                                                                                                                                                                                                                                                                                                                                                                                                                                                                                                                | \$15,087,145                                                                                                                                                                                                                                                                                                                                                                                                                                                                                                                                                                                                                                                                                                                                                                                                                                         | 19.1%                                                                                                                                                                                                                                                                                                                                                                                                                                                                                                                                                                                                                                                                                                                                                                                                                                                                                                                                                                                                                                                                                                                                                                                                                                                                                                          |  |  |
| \$0                            | 0.0%                               | \$0                                                                                                                           | 0.0%                                                                                                                                                                                               | \$0                                                                                                                                                                                                                                                                                                | 0.0%                                                                                                                                                                                                                                                                                                                                                                                   | \$0                                                                                                                                                                                                                                                                                                                                                                                                                                                 | 0.0%                                                                                                                                                                                                                                                                                                                                                                                                                                                                                                                       | \$0                                                                                                                                                                                                                                                                                                                                                                                                                                                                                                                                                                                                  | 0.0%                                                                                                                                                                                                                                                                                                                                                                                                                                                                                                                                                                                                                                                                                                                                                                                                                                                                                                                                                                                                                                                                                                                                                                                                                                                                                                                                                                                                                                                                                                                                                                                                                                                                                                                                                                                                                                                                                                                                                                                                                                                                                                                                                                                                                                                                                                                                                                                                                                                                                                                                                                                                                                                                                                                                                                                                                                                                                                                                                                                                                                                                                                                                                                                                                                                                                                                                                                                                                                                                                                                 | \$0                                                                                                                                                                                                                                                                                                                                                                                                                                                                                                                                                                                                                                                                                                                                                                                                                                                  | 0.0%                                                                                                                                                                                                                                                                                                                                                                                                                                                                                                                                                                                                                                                                                                                                                                                                                                                                                                                                                                                                                                                                                                                                                                                                                                                                                                           |  |  |
| \$26,147,717                   | 32.8%                              | \$28,046,955                                                                                                                  | 34.0%                                                                                                                                                                                              | \$27,891,186                                                                                                                                                                                                                                                                                       | 37.1%                                                                                                                                                                                                                                                                                                                                                                                  | \$28,917,661                                                                                                                                                                                                                                                                                                                                                                                                                                        | 38.0%                                                                                                                                                                                                                                                                                                                                                                                                                                                                                                                      | \$32,693,478                                                                                                                                                                                                                                                                                                                                                                                                                                                                                                                                                                                         | 41.5%                                                                                                                                                                                                                                                                                                                                                                                                                                                                                                                                                                                                                                                                                                                                                                                                                                                                                                                                                                                                                                                                                                                                                                                                                                                                                                                                                                                                                                                                                                                                                                                                                                                                                                                                                                                                                                                                                                                                                                                                                                                                                                                                                                                                                                                                                                                                                                                                                                                                                                                                                                                                                                                                                                                                                                                                                                                                                                                                                                                                                                                                                                                                                                                                                                                                                                                                                                                                                                                                                                                | \$31,663,100                                                                                                                                                                                                                                                                                                                                                                                                                                                                                                                                                                                                                                                                                                                                                                                                                                         | 40.1%                                                                                                                                                                                                                                                                                                                                                                                                                                                                                                                                                                                                                                                                                                                                                                                                                                                                                                                                                                                                                                                                                                                                                                                                                                                                                                          |  |  |
|                                | \$16,999,793<br>\$9,147,924<br>\$0 | Amount         % of Total           \$16,999,793         21.3%           \$9,147,924         11.5%           \$0         0.0% | Amount         % of Total         Amount           \$16,999,793         21.3%         \$17,490,178           \$9,147,924         11.5%         \$10,556,777           \$0         0.0%         \$0 | FY 2006¹         FY 2009²           Amount         % of Total         Amount         % of Total           \$16,999,793         21.3%         \$17,490,178         21.2%           \$9,147,924         11.5%         \$10,556,777         12.8%           \$0         0.0%         \$0         0.0% | FY 2006¹         FY 2009²         FY 201           Amount         % of Total         Amount         % of Total         Amount           \$16,999,793         21.3%         \$17,490,178         21.2%         \$15,884,692           \$9,147,924         11.5%         \$10,556,777         12.8%         \$12,006,494           \$0         0.0%         \$0         0.0%         \$0 | FY 2006¹         FY 2009²         FY 2012           Amount         % of Total         Amount         % of Total         Amount         % of Total           \$16,999,793         21.3%         \$17,490,178         21.2%         \$15,884,692         21.2%           \$9,147,924         11.5%         \$10,556,777         12.8%         \$12,006,494         16.0%           \$0         0.0%         \$0         0.0%         \$0         0.0% | FY 2006¹         FY 2009²         FY 2012         FY 201           Amount         % of Total         Amount         % of Total         Amount         % of Total         Amount           \$16,999,793         21.3%         \$17,490,178         21.2%         \$15,884,692         21.2%         \$16,302,206           \$9,147,924         11.5%         \$10,556,777         12.8%         \$12,006,494         16.0%         \$12,615,456           \$0         0.0%         \$0         0.0%         \$0         \$0 | FY 2006¹         FY 2009²         FY 2012         FY 2013           Amount         % of Total         Amount         % of Total         Amount         % of Total         Amount         % of Total           \$16,999,793         21.3%         \$17,490,178         21.2%         \$15,884,692         21.2%         \$16,302,206         21.4%           \$9,147,924         11.5%         \$10,556,777         12.8%         \$12,006,494         16.0%         \$12,615,456         16.6%           \$0         0.0%         \$0         0.0%         \$0         0.0%         \$0         0.0% | FY 2006¹         FY 2009²         FY 2012         FY 2013         FY 201           Amount         % of Total         Amount         % of Total <t< td=""><td>FY 2006¹         FY 2009²         FY 2012         FY 2013         FY 2014           Amount         % of Total         \$16,302,206         21.4%         \$16,563,901         21.0%         \$9,147,924         11.5%         \$10,556,777         12.8%         \$12,006,494         16.0%         \$12,615,456         16.6%         \$16,129,577         20.5%           \$0         0.0%         \$0         0.0%         \$0         0.0%         \$0         0.0%         \$0         0.0%</td><td>FY 2006¹         FY 2009²         FY 2012         FY 2013         FY 2014         FY 2012           Amount         % of Total         Amount</td></t<> | FY 2006¹         FY 2009²         FY 2012         FY 2013         FY 2014           Amount         % of Total         \$16,302,206         21.4%         \$16,563,901         21.0%         \$9,147,924         11.5%         \$10,556,777         12.8%         \$12,006,494         16.0%         \$12,615,456         16.6%         \$16,129,577         20.5%           \$0         0.0%         \$0         0.0%         \$0         0.0%         \$0         0.0%         \$0         0.0% | FY 2006¹         FY 2009²         FY 2012         FY 2013         FY 2014         FY 2012           Amount         % of Total         Amount |  |  |

| Grand Total | \$79,639,190 | \$82,562,604 | \$75,085,951 | \$76,103,207 | \$78,731,685 | \$78,928,182 |
|-------------|--------------|--------------|--------------|--------------|--------------|--------------|