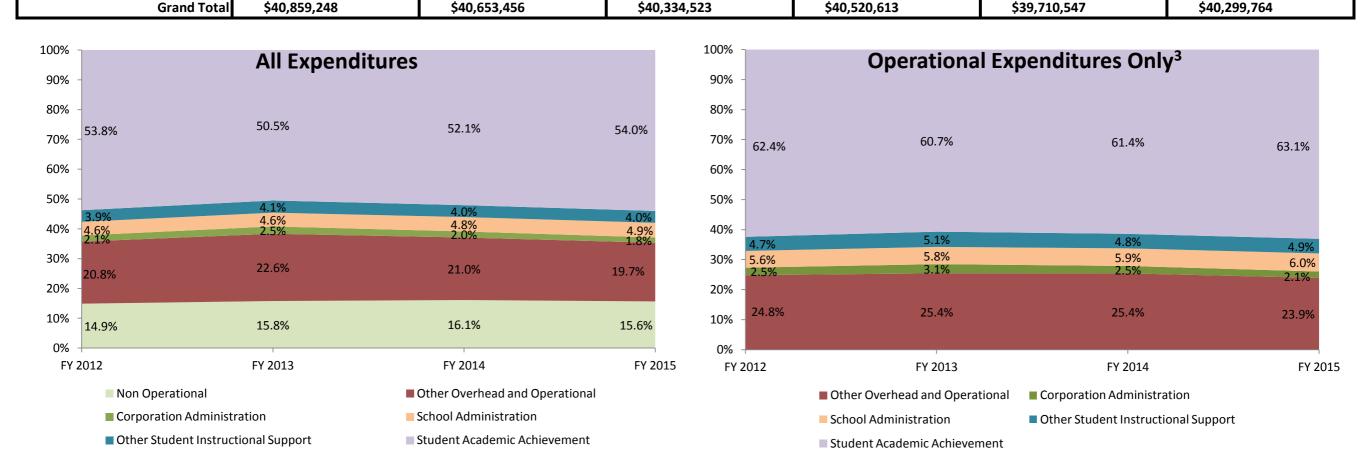

## School Corporation Expenditures by Account Biannual Financial Report Data Jay School Corp (3945)

| Instructional Expenditures    |              |            |              |            |              |            |              |            |              |            |              |            |
|-------------------------------|--------------|------------|--------------|------------|--------------|------------|--------------|------------|--------------|------------|--------------|------------|
|                               | FY 2006      | $5^{1}$    | FY 2009      | $\theta^2$ | FY 201       | 2          | FY 201       | 3          | FY 2014      | 4          | FY 201       | 5          |
|                               | Amount       | % of Total |
| Student Academic Achievement  | \$22,324,686 | 54.6%      | \$20,950,996 | 51.5%      | \$21,680,126 | 53.8%      | \$20,460,594 | 50.5%      | \$20,674,525 | 52.1%      | \$21,763,370 | 54.0%      |
| Student Instructional Support | \$3,382,652  | 8.3%       | \$3,278,740  | 8.1%       | \$3,421,058  | 8.5%       | \$3,526,118  | 8.7%       | \$3,502,292  | 8.8%       | \$3,589,549  | 8.9%       |
| Total                         | \$25,707,338 | 62.9%      | \$24,229,736 | 59.6%      | \$25,101,185 | 62.2%      | \$23,986,712 | 59.2%      | \$24,176,817 | 60.9%      | \$25,352,919 | 62.9%      |

| Non Instructional Expenditures |                      |            |              |            |              |            |              |            |              |            |              |            |
|--------------------------------|----------------------|------------|--------------|------------|--------------|------------|--------------|------------|--------------|------------|--------------|------------|
|                                | FY 2006 <sup>1</sup> |            | FY 2009      | $\theta^2$ | FY 201       | 2          | FY 2013      |            | FY 2014      |            | FY 2015      |            |
|                                | Amount               | % of Total | Amount       | % of Total | Amount       | % of Total | Amount       | % of Total | Amount       | % of Total | Amount       | % of Total |
| Overhead and Operational       | \$8,386,105          | 20.5%      | \$10,177,068 | 25.0%      | \$9,226,661  | 22.9%      | \$10,139,215 | 25.0%      | \$9,135,997  | 23.0%      | \$8,642,386  | 21.4%      |
| Non Operational                | \$6,765,805          | 16.6%      | \$6,246,652  | 15.4%      | \$6,006,678  | 14.9%      | \$6,394,685  | 15.8%      | \$6,397,732  | 16.1%      | \$6,304,459  | 15.6%      |
| Not Categorized                | \$0                  | 0.0%       | \$0          | 0.0%       | \$0          | 0.0%       | \$0          | 0.0%       | \$0          | 0.0%       | \$0          | 0.0%       |
| Total                          | \$15,151,910         | 37.1%      | \$16,423,720 | 40.4%      | \$15,233,339 | 37.8%      | \$16,533,900 | 40.8%      | \$15,533,729 | 39.1%      | \$14,946,845 | 37.1%      |
|                                |                      |            |              |            |              |            |              |            |              |            |              |            |
| Grand Total                    | \$40,859,248         |            | \$40,653,456 |            | \$40,334,523 |            | \$40,520,613 |            | \$39,710,547 |            | \$40,299,764 |            |