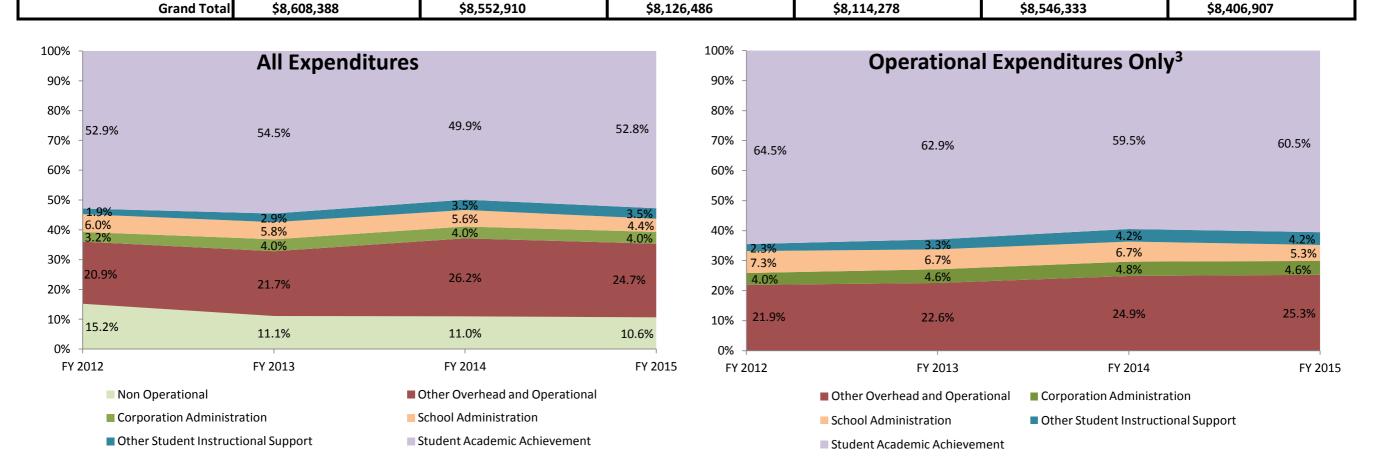

| Instructional Expenditures    |                      |            |                      |            |             |            |             |            |             |            |             |            |
|-------------------------------|----------------------|------------|----------------------|------------|-------------|------------|-------------|------------|-------------|------------|-------------|------------|
|                               | FY 2006 <sup>1</sup> |            | FY 2009 <sup>2</sup> |            | FY 2012     |            | FY 2013     |            | FY 2014     |            | FY 2015     |            |
|                               | Amount               | % of Total | Amount               | % of Total | Amount      | % of Total | Amount      | % of Total | Amount      | % of Total | Amount      | % of Total |
| Student Academic Achievement  | \$4,656,778          | 54.1%      | \$4,474,265          | 52.3%      | \$4,294,888 | 52.9%      | \$4,425,867 | 54.5%      | \$4,261,540 | 49.9%      | \$4,435,274 | 52.8%      |
| Student Instructional Support | \$617,470            | 7.2%       | \$625,490            | 7.3%       | \$639,213   | 7.9%       | \$701,058   | 8.6%       | \$771,820   | 9.0%       | \$668,255   | 7.9%       |
| Total                         | \$5,274,248          | 61.3%      | \$5,099,756          | 59.6%      | \$4,934,101 | 60.7%      | \$5,126,925 | 63.2%      | \$5,033,359 | 58.9%      | \$5,103,529 | 60.7%      |

| Non Instructional Expenditures |                                   |                                                    |                                                                                                                                                                                                 |                                                                                                                                                                                                                                                                                                 |                                                                                                                                                                                                                                                                                                                                                                                    |                                                                                                                                                                                                                                                                                                                                                                                                                                                |                                                                                                                                                                                                                                                                                                                                                                                                                                                                                                                                |                                                                                                                                                                                                                                                                                                                                                                                                                                                                                                                                                                                             |                                                                                                                                                                                                                                                                                                                                                                                                                                                                                                                                                                                                                                                                              |                                                                                                                                                                                                                                                                                                                                                                                                                                                                                                                                                                                                                                                                                                                                                                                   |                                                                                                                                                                                                                                                                                                                                                                                                                                                                                                                                                                                                                                                                                                                                                                                                                                                                                                                                                                                                                                                                                                                                                   |  |
|--------------------------------|-----------------------------------|----------------------------------------------------|-------------------------------------------------------------------------------------------------------------------------------------------------------------------------------------------------|-------------------------------------------------------------------------------------------------------------------------------------------------------------------------------------------------------------------------------------------------------------------------------------------------|------------------------------------------------------------------------------------------------------------------------------------------------------------------------------------------------------------------------------------------------------------------------------------------------------------------------------------------------------------------------------------|------------------------------------------------------------------------------------------------------------------------------------------------------------------------------------------------------------------------------------------------------------------------------------------------------------------------------------------------------------------------------------------------------------------------------------------------|--------------------------------------------------------------------------------------------------------------------------------------------------------------------------------------------------------------------------------------------------------------------------------------------------------------------------------------------------------------------------------------------------------------------------------------------------------------------------------------------------------------------------------|---------------------------------------------------------------------------------------------------------------------------------------------------------------------------------------------------------------------------------------------------------------------------------------------------------------------------------------------------------------------------------------------------------------------------------------------------------------------------------------------------------------------------------------------------------------------------------------------|------------------------------------------------------------------------------------------------------------------------------------------------------------------------------------------------------------------------------------------------------------------------------------------------------------------------------------------------------------------------------------------------------------------------------------------------------------------------------------------------------------------------------------------------------------------------------------------------------------------------------------------------------------------------------|-----------------------------------------------------------------------------------------------------------------------------------------------------------------------------------------------------------------------------------------------------------------------------------------------------------------------------------------------------------------------------------------------------------------------------------------------------------------------------------------------------------------------------------------------------------------------------------------------------------------------------------------------------------------------------------------------------------------------------------------------------------------------------------|---------------------------------------------------------------------------------------------------------------------------------------------------------------------------------------------------------------------------------------------------------------------------------------------------------------------------------------------------------------------------------------------------------------------------------------------------------------------------------------------------------------------------------------------------------------------------------------------------------------------------------------------------------------------------------------------------------------------------------------------------------------------------------------------------------------------------------------------------------------------------------------------------------------------------------------------------------------------------------------------------------------------------------------------------------------------------------------------------------------------------------------------------|--|
| FY 2006                        | 6 <sup>1</sup>                    | FY 2009                                            | $\theta^2$                                                                                                                                                                                      | FY 201                                                                                                                                                                                                                                                                                          | 2                                                                                                                                                                                                                                                                                                                                                                                  | FY 201                                                                                                                                                                                                                                                                                                                                                                                                                                         | 3                                                                                                                                                                                                                                                                                                                                                                                                                                                                                                                              | FY 201                                                                                                                                                                                                                                                                                                                                                                                                                                                                                                                                                                                      | 4                                                                                                                                                                                                                                                                                                                                                                                                                                                                                                                                                                                                                                                                            | FY 201                                                                                                                                                                                                                                                                                                                                                                                                                                                                                                                                                                                                                                                                                                                                                                            | 5                                                                                                                                                                                                                                                                                                                                                                                                                                                                                                                                                                                                                                                                                                                                                                                                                                                                                                                                                                                                                                                                                                                                                 |  |
| Amount                         | % of Total                        | Amount                                             | % of Total                                                                                                                                                                                      | Amount                                                                                                                                                                                                                                                                                          | % of Total                                                                                                                                                                                                                                                                                                                                                                         | Amount                                                                                                                                                                                                                                                                                                                                                                                                                                         | % of Total                                                                                                                                                                                                                                                                                                                                                                                                                                                                                                                     | Amount                                                                                                                                                                                                                                                                                                                                                                                                                                                                                                                                                                                      | % of Total                                                                                                                                                                                                                                                                                                                                                                                                                                                                                                                                                                                                                                                                   | Amount                                                                                                                                                                                                                                                                                                                                                                                                                                                                                                                                                                                                                                                                                                                                                                            | % of Total                                                                                                                                                                                                                                                                                                                                                                                                                                                                                                                                                                                                                                                                                                                                                                                                                                                                                                                                                                                                                                                                                                                                        |  |
| \$2,162,679                    | 25.1%                             | \$2,144,694                                        | 25.1%                                                                                                                                                                                           | \$1,957,604                                                                                                                                                                                                                                                                                     | 24.1%                                                                                                                                                                                                                                                                                                                                                                              | \$2,087,367                                                                                                                                                                                                                                                                                                                                                                                                                                    | 25.7%                                                                                                                                                                                                                                                                                                                                                                                                                                                                                                                          | \$2,575,142                                                                                                                                                                                                                                                                                                                                                                                                                                                                                                                                                                                 | 30.1%                                                                                                                                                                                                                                                                                                                                                                                                                                                                                                                                                                                                                                                                        | \$2,408,932                                                                                                                                                                                                                                                                                                                                                                                                                                                                                                                                                                                                                                                                                                                                                                       | 28.7%                                                                                                                                                                                                                                                                                                                                                                                                                                                                                                                                                                                                                                                                                                                                                                                                                                                                                                                                                                                                                                                                                                                                             |  |
| \$1,171,460                    | 13.6%                             | \$1,308,461                                        | 15.3%                                                                                                                                                                                           | \$1,234,781                                                                                                                                                                                                                                                                                     | 15.2%                                                                                                                                                                                                                                                                                                                                                                              | \$899,986                                                                                                                                                                                                                                                                                                                                                                                                                                      | 11.1%                                                                                                                                                                                                                                                                                                                                                                                                                                                                                                                          | \$937,832                                                                                                                                                                                                                                                                                                                                                                                                                                                                                                                                                                                   | 11.0%                                                                                                                                                                                                                                                                                                                                                                                                                                                                                                                                                                                                                                                                        | \$894,446                                                                                                                                                                                                                                                                                                                                                                                                                                                                                                                                                                                                                                                                                                                                                                         | 10.6%                                                                                                                                                                                                                                                                                                                                                                                                                                                                                                                                                                                                                                                                                                                                                                                                                                                                                                                                                                                                                                                                                                                                             |  |
| \$0                            | 0.0%                              | \$0                                                | 0.0%                                                                                                                                                                                            | \$0                                                                                                                                                                                                                                                                                             | 0.0%                                                                                                                                                                                                                                                                                                                                                                               | \$0                                                                                                                                                                                                                                                                                                                                                                                                                                            | 0.0%                                                                                                                                                                                                                                                                                                                                                                                                                                                                                                                           | \$0                                                                                                                                                                                                                                                                                                                                                                                                                                                                                                                                                                                         | 0.0%                                                                                                                                                                                                                                                                                                                                                                                                                                                                                                                                                                                                                                                                         | \$0                                                                                                                                                                                                                                                                                                                                                                                                                                                                                                                                                                                                                                                                                                                                                                               | 0.0%                                                                                                                                                                                                                                                                                                                                                                                                                                                                                                                                                                                                                                                                                                                                                                                                                                                                                                                                                                                                                                                                                                                                              |  |
| \$3,334,140                    | 38.7%                             | \$3,453,154                                        | 40.4%                                                                                                                                                                                           | \$3,192,385                                                                                                                                                                                                                                                                                     | 39.3%                                                                                                                                                                                                                                                                                                                                                                              | \$2,987,353                                                                                                                                                                                                                                                                                                                                                                                                                                    | 36.8%                                                                                                                                                                                                                                                                                                                                                                                                                                                                                                                          | \$3,512,973                                                                                                                                                                                                                                                                                                                                                                                                                                                                                                                                                                                 | 41.1%                                                                                                                                                                                                                                                                                                                                                                                                                                                                                                                                                                                                                                                                        | \$3,303,378                                                                                                                                                                                                                                                                                                                                                                                                                                                                                                                                                                                                                                                                                                                                                                       | 39.3%                                                                                                                                                                                                                                                                                                                                                                                                                                                                                                                                                                                                                                                                                                                                                                                                                                                                                                                                                                                                                                                                                                                                             |  |
|                                | \$2,162,679<br>\$1,171,460<br>\$0 | \$2,162,679 25.1%<br>\$1,171,460 13.6%<br>\$0 0.0% | Amount         % of Total         Amount           \$2,162,679         25.1%         \$2,144,694           \$1,171,460         13.6%         \$1,308,461           \$0         0.0%         \$0 | FY 2006¹         FY 2009²           Amount         % of Total         Amount         % of Total           \$2,162,679         25.1%         \$2,144,694         25.1%           \$1,171,460         13.6%         \$1,308,461         15.3%           \$0         0.0%         \$0         0.0% | FY 2006¹         FY 2009²         FY 2012           Amount         % of Total         Amount         % of Total         Amount           \$2,162,679         25.1%         \$2,144,694         25.1%         \$1,957,604           \$1,171,460         13.6%         \$1,308,461         15.3%         \$1,234,781           \$0         0.0%         \$0         0.0%         \$0 | FY 2006¹         FY 2009²         FY 2012           Amount         % of Total         Amount         % of Total         Amount         % of Total           \$2,162,679         25.1%         \$2,144,694         25.1%         \$1,957,604         24.1%           \$1,171,460         13.6%         \$1,308,461         15.3%         \$1,234,781         15.2%           \$0         0.0%         \$0         0.0%         \$0         0.0% | FY 2006¹         FY 2009²         FY 2012         FY 201           Amount         % of Total         Amount         % of Total         Amount         % of Total         Amount           \$2,162,679         25.1%         \$2,144,694         25.1%         \$1,957,604         24.1%         \$2,087,367           \$1,171,460         13.6%         \$1,308,461         15.3%         \$1,234,781         15.2%         \$899,986           \$0         0.0%         \$0         0.0%         \$0         0.0%         \$0 | FY 2006¹         FY 2009²         FY 2012         FY 2013           Amount         % of Total         Amount         % of Total         Amount         % of Total         Amount         % of Total           \$2,162,679         25.1%         \$2,144,694         25.1%         \$1,957,604         24.1%         \$2,087,367         25.7%           \$1,171,460         13.6%         \$1,308,461         15.3%         \$1,234,781         15.2%         \$899,986         11.1%           \$0         0.0%         \$0         0.0%         \$0         0.0%         \$0         0.0% | FY 2006¹         FY 2009²         FY 2012         FY 2013         FY 2012           Amount         % of Total         Amount         % of Total         Amount         % of Total         Amount         % of Total         Amount           \$2,162,679         25.1%         \$2,144,694         25.1%         \$1,957,604         24.1%         \$2,087,367         25.7%         \$2,575,142           \$1,171,460         13.6%         \$1,308,461         15.3%         \$1,234,781         15.2%         \$899,986         11.1%         \$937,832           \$0         0.0%         \$0         0.0%         \$0         0.0%         \$0         0.0%         \$0 | FY 2006¹         FY 2009²         FY 2012         FY 2013         FY 2014           Amount         % of Total         \$2,162,679         25.1%         \$2,144,694         25.1%         \$1,957,604         24.1%         \$2,087,367         25.7%         \$2,575,142         30.1%           \$1,171,460         13.6%         \$1,308,461         15.3%         \$1,234,781         15.2%         \$899,986         11.1%         \$937,832         11.0%           \$0         0.0%         \$0         0.0%         \$0         0.0%         \$0         0.0% | FY 2006¹         FY 2009²         FY 2012         FY 2013         FY 2014         PY 2014         FY 2014         Amount % of Total Amount % of Total Amount % of Total Amount         \$\$2,162,679         25.1%         \$\$2,144,694         25.1%         \$\$1,957,604         24.1%         \$\$2,087,367         25.7%         \$\$2,575,142         30.1%         \$\$2,408,932           \$1,171,460         13.6%         \$1,308,461         15.3%         \$1,234,781         15.2%         \$899,986         11.1%         \$937,832         11.0%         \$894,446           \$0         0.0%         \$0         0.0%         \$0         0.0%         \$0         0.0%         \$0         0.0%         \$0         0.0%         \$0         \$0         0.0%         \$0         \$0         \$0         \$0         \$0         \$0         \$0         \$0         \$0         \$0         \$0         \$0         \$0         \$0         \$0         \$0         \$0         \$0         \$0         \$0 <td< td=""></td<> |  |