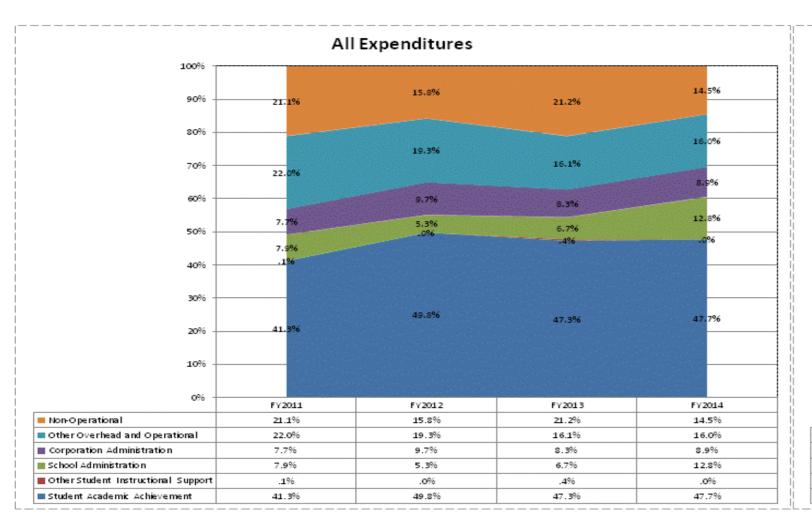

## School Corporation Expenditures by Expenditure Type Biannual Financial Report Data July 2013 - June 2014 Indiana Math Science Academy North (9895)

|                                           | F       | Y06 % of Total | FY      | Y09 % of Total |             | FY13 % of Total |             | FY14 % of Total |
|-------------------------------------------|---------|----------------|---------|----------------|-------------|-----------------|-------------|-----------------|
| Indiana Math Science Academy North (9895) | FY 2006 | Exp            | FY 2009 | Exp            | FY 2013     | Ехр             | FY 2014     | Ехр             |
| Student Academic Achievement              | \$0     |                | \$0     |                | \$2,327,136 | 47.3%           | \$2,218,622 | 47.7%           |
| Student Instructional Support             | \$0     |                | \$0     |                | \$347,761   | 7.1%            | \$596,040   | 12.8%           |
| Overhead and Operational                  | \$0     |                | \$0     |                | \$1,202,051 | 24.4%           | \$1,158,260 | 24.9%           |
| Nonoperational                            | \$0     |                | \$0     |                | \$1,040,595 | 21.2%           | \$676,005   | 14.5%           |
| Grand Total                               | \$0     |                | \$0     |                | \$4,917,542 |                 | \$4,648,927 |                 |