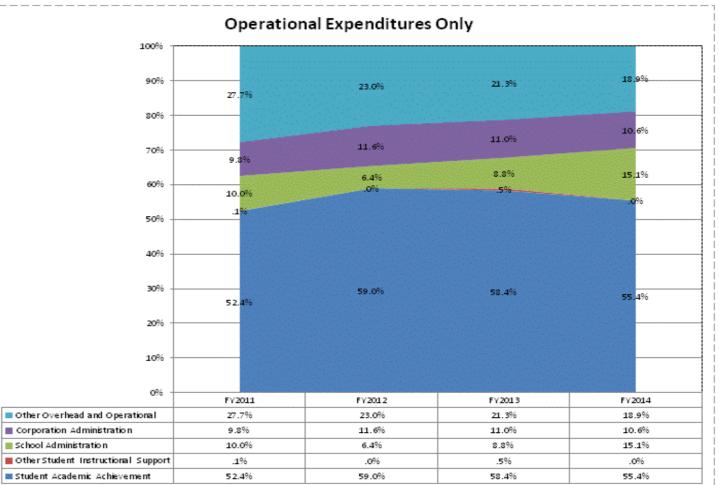

FY 2006 FY 2009 FY 2013 FY 2014 Student Instructional Expenditures (Academic Achievement plus Support) 54.4% 60.5%