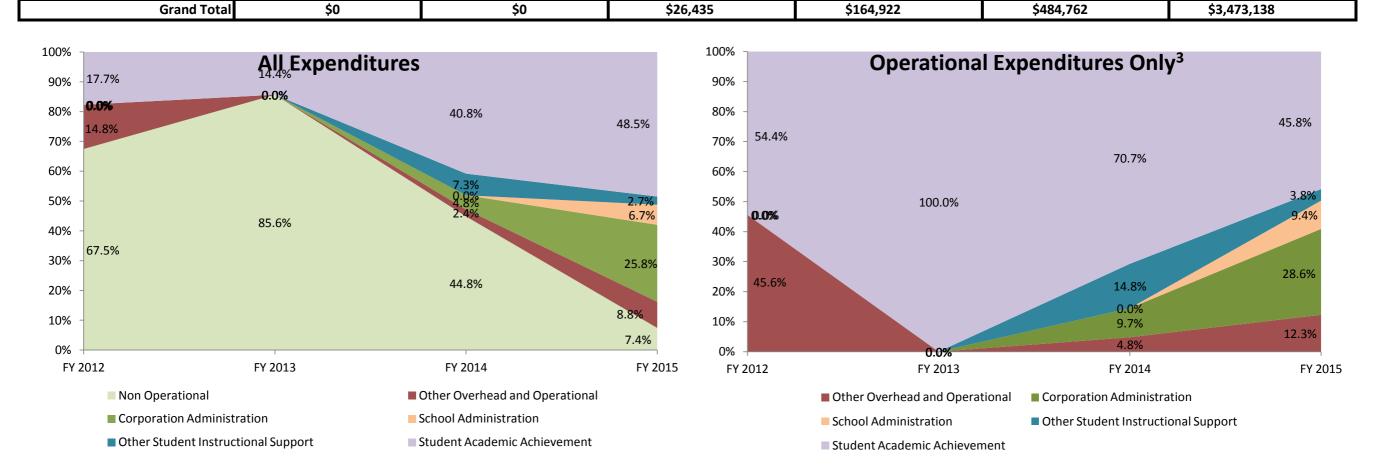

## School Corporation Expenditures by Account Biannual Financial Report Data Indiana Virtual School (9890)

| Instructional Expenditures    |                      |            |                      |            |         |            |          |            |           |            |             |            |
|-------------------------------|----------------------|------------|----------------------|------------|---------|------------|----------|------------|-----------|------------|-------------|------------|
|                               | FY 2006 <sup>1</sup> |            | FY 2009 <sup>2</sup> |            | FY 2012 |            | FY 2013  |            | FY 2014   |            | FY 2015     |            |
|                               | Amount               | % of Total | Amount               | % of Total | Amount  | % of Total | Amount   | % of Total | Amount    | % of Total | Amount      | % of Total |
| Student Academic Achievement  | \$0                  | NA         | \$0                  | NA         | \$4,680 | 17.7%      | \$23,671 | 14.4%      | \$197,872 | 40.8%      | \$1,684,652 | 48.5%      |
| Student Instructional Support | \$0                  | NA         | \$0                  | NA         | \$0     | 0.0%       | \$0      | 0.0%       | \$35,150  | 7.3%       | \$329,206   | 9.5%       |
| Total                         | \$0                  | NA         | \$0                  | NA         | \$4,680 | 17.7%      | \$23,671 | 14.4%      | \$233,022 | 48.1%      | \$2,013,857 | 58.0%      |

|                          |                      |            |                      | Non        | Instructional Ex | kpenditure: | S         |            |           |            |             |            |
|--------------------------|----------------------|------------|----------------------|------------|------------------|-------------|-----------|------------|-----------|------------|-------------|------------|
|                          | FY 2006 <sup>1</sup> |            | FY 2009 <sup>2</sup> |            | FY 2012          |             | FY 2013   |            | FY 2014   |            | FY 2015     |            |
|                          | Amount               | % of Total | Amount               | % of Total | Amount           | % of Total  | Amount    | % of Total | Amount    | % of Total | Amount      | % of Total |
| Overhead and Operational | \$0                  | NA         | \$0                  | NA         | \$3,922          | 14.8%       | \$0       | 0.0%       | \$34,539  | 7.1%       | \$1,201,668 | 34.6%      |
| Non Operational          | \$0                  | NA         | \$0                  | NA         | \$17,833         | 67.5%       | \$141,251 | 85.6%      | \$217,202 | 44.8%      | \$257,613   | 7.4%       |
| Not Categorized          | \$0                  | NA         | \$0                  | NA         | \$0              | 0.0%        | \$0       | 0.0%       | \$0       | 0.0%       | \$0         | 0.0%       |
| Total                    | \$0                  | NA         | \$0                  | NA         | \$21,755         | 82.3%       | \$141,251 | 85.6%      | \$251,741 | 51.9%      | \$1,459,281 | 42.0%      |
|                          |                      | _          |                      |            |                  |             |           |            |           | _          |             |            |

Note 1: FY 2006 is included per IC 20-42.5-3-5. The Prorated by Fund accounts are included in the appropriate expenditure category.

Note 2: FY 2009 is included because it is the first year that the State Board of Accounts used the Accounting and Financial Regulatory Reporting Manual that is currently in place.

Note 3: Operational expenditures exclude: Non Operational expenditure type, Property object codes, and Adult/Continuing Education accounts.