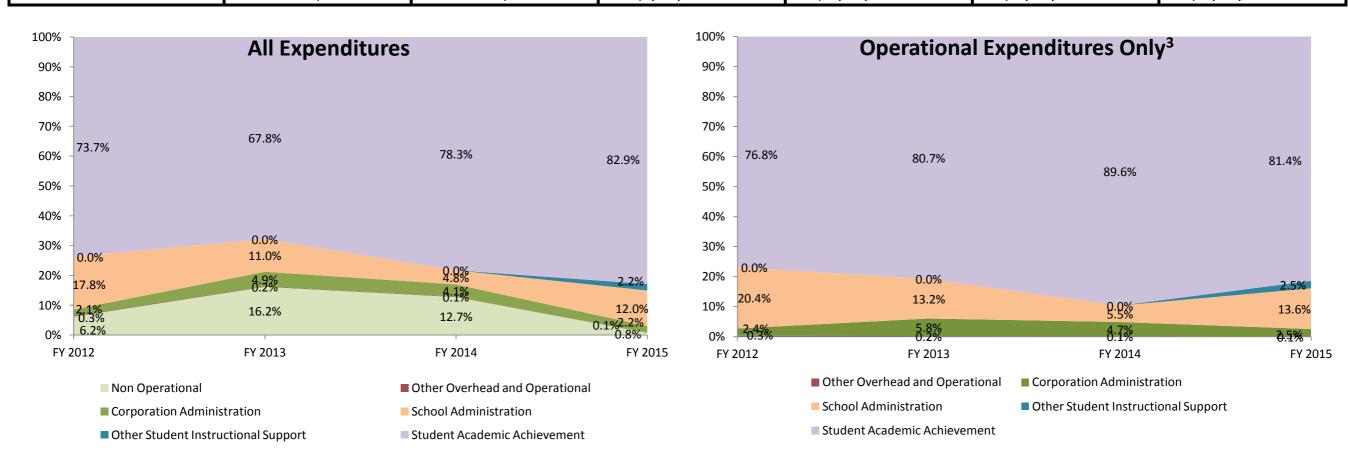

## School Corporation Expenditures by Account Biannual Financial Report Data Indiana Connections Academy (9905)

| Instructional Expenditures    |                      |            |                                           |            |             |            |             |            |              |            |              |            |
|-------------------------------|----------------------|------------|-------------------------------------------|------------|-------------|------------|-------------|------------|--------------|------------|--------------|------------|
|                               | FY 2006 <sup>1</sup> |            | FY 2006 <sup>1</sup> FY 2009 <sup>2</sup> |            | FY 2012     |            | FY 2013     |            | FY 2014      |            | FY 2015      |            |
|                               | Amount               | % of Total | Amount                                    | % of Total | Amount      | % of Total | Amount      | % of Total | Amount       | % of Total | Amount       | % of Total |
| Student Academic Achievement  | \$0                  | NA         | \$0                                       | NA         | \$5,193,497 | 73.7%      | \$8,109,795 | 67.8%      | \$12,787,345 | 78.3%      | \$17,266,718 | 82.9%      |
| Student Instructional Support | \$0                  | NA         | \$0                                       | NA         | \$1,252,308 | 17.8%      | \$1,316,021 | 11.0%      | \$776,101    | 4.8%       | \$2,943,373  | 14.1%      |
| Total                         | \$0                  | NA         | \$0                                       | NA         | \$6,445,805 | 91.4%      | \$9,425,816 | 78.8%      | \$13,563,446 | 83.0%      | \$20,210,091 | 97.0%      |

| Non Instructional Expenditures |                      |            |                      |            |             |            |              |            |              |            |              |            |
|--------------------------------|----------------------|------------|----------------------|------------|-------------|------------|--------------|------------|--------------|------------|--------------|------------|
|                                | FY 2006 <sup>1</sup> |            | FY 2009 <sup>2</sup> |            | FY 2012     |            | FY 2013      |            | FY 2014      |            | FY 2015      |            |
|                                | Amount               | % of Total | Amount               | % of Total | Amount      | % of Total | Amount       | % of Total | Amount       | % of Total | Amount       | % of Total |
| Overhead and Operational       | \$0                  | NA         | \$0                  | NA         | \$166,860   | 2.4%       | \$603,182    | 5.0%       | \$691,738    | 4.2%       | \$466,922    | 2.2%       |
| Non Operational                | \$0                  | NA         | \$0                  | NA         | \$435,807   | 6.2%       | \$1,936,491  | 16.2%      | \$2,080,492  | 12.7%      | \$157,822    | 0.8%       |
| Not Categorized                | \$0                  | NA         | \$0                  | NA         | \$0         | 0.0%       | \$0          | 0.0%       | \$0          | 0.0%       | \$0          | 0.0%       |
| Total                          | \$0                  | NA         | \$0                  | NA         | \$602,667   | 8.6%       | \$2,539,673  | 21.2%      | \$2,772,230  | 17.0%      | \$624,744    | 3.0%       |
|                                |                      |            |                      |            |             |            |              |            |              |            |              |            |
| Grand Total                    | \$0                  |            | \$0                  |            | \$7,048,473 |            | \$11,965,489 |            | \$16,335,675 |            | \$20,834,835 |            |

Note 3: Operational expenditures exclude: Non Operational expenditure type, Property object codes, and Adult/Continuing Education accounts.

|         | Indiana Connections Academy (9905) |                                                             |            |            |              |                  | Per             | e               |                 |
|---------|------------------------------------|-------------------------------------------------------------|------------|------------|--------------|------------------|-----------------|-----------------|-----------------|
| Account |                                    |                                                             | FY 2006    | FY 2009    | FY 2014      | FY 2015          | 2006 to<br>2015 | 2009 to<br>2015 | 2014 to<br>2015 |
| Account |                                    | Student Academic Ac                                         |            | 11 2005    | 112014       | 11 2013          | 2013            | 2015            | 2015            |
| 11050   | Regular Programs                   | Full Day Kindergarten                                       | \$0        | \$0        | \$0          | \$101,552        | NA              | NA              | NA              |
| 11100   | Regular Programs                   | Elementary                                                  | \$0        | \$0        | \$1,963,632  | \$2,284,863      | NA              | NA              | 16.4%           |
| 11200   | Regular Programs                   | Middle/Junior High                                          | \$0        | \$0        | \$7,179,502  | \$6,189,025      | NA              | NA              | -13.8%          |
| 11300   | Regular Programs                   | High School                                                 | \$0        | \$0        | \$0          | \$3,881,835      | NA              | NA              | NA              |
| 11350   | Regular Programs                   | High School - Academic Honors Diploma                       | \$0        | \$0        | \$0          | \$12,776         | NA              | NA              | NA              |
| 12610   | Special Programs                   | Learning Disability                                         | \$0        | \$0        | \$2,468,046  | \$3,103,325      | NA              | NA              | 25.7%           |
| 14100   | Summer School Programs             | Elementary                                                  | \$0        | \$0        | \$0          | \$7,079          | NA              | NA              | NA              |
| 14200   | Summer School Programs             | Middle/Junior High School                                   | \$0        | \$0        | \$0          | \$27,358         | NA              | NA              | NA              |
| 17900   | Pay. to Other Gov. Units in State  | Other                                                       | \$0        | \$0        | \$0          | \$442,768        | NA              | NA              | NA              |
| 22130   | Instruction                        | Imp. of Instruction - Instructional Staff Training          | \$0        | \$0        | \$385,685    | \$338,107        | NA              | NA              | -12.3%          |
| 22360   | Instruction                        | Instruc. Related Tech Network Support                       | \$0        | \$0        | \$790,480    | \$598,544        | NA              | NA              | -24.3%          |
| 22400   | Instruction                        | Academic Student Assessment                                 | \$0        | \$0        | \$0          | \$279,486        | NA              | NA              | NA              |
|         | Student                            | Academic Achievement Total                                  | \$0        | \$0        | \$12,787,345 | \$17,266,718     | NA              | NA              | 35.0%           |
|         |                                    | Student Instruction                                         | al Support |            |              |                  |                 |                 |                 |
| 21220   | Students                           | Guidance Services - Counseling Services                     | \$0        | \$0        | \$0          | \$226,360        | NA              | NA              | NA              |
| 21890   | Students                           | Special Ed. Administration - Other Special Ed. Admin.       | \$0        | \$0        | \$0          | \$225,431        | NA              | NA              | NA              |
| 21990   | Students                           | Other Support Services Students - Other Student Services    | \$0        | \$0        | \$0          | \$828            | NA              | NA              | NA              |
| 24100   | School Administration              | Office of The Principal                                     | \$0        | \$0        | \$776,101    | \$1,835,551      | NA              | NA              | 136.5%          |
| 24900   | School Administration              | Other Support Services - School Admin.                      | \$0        | \$0        | \$0          | \$655,202        | NA              | NA              | NA              |
|         | Studen                             | t Instructional Support Total                               | \$0        | \$0        | \$776,101    | \$2,943,373      | NA              | NA              | 279.3%          |
|         |                                    | Overhead and Ope                                            | erational  |            |              |                  |                 |                 |                 |
| 23150   | General Administration             | Board of Education - Legal Services                         | \$0        | \$0        | \$543        | \$100            | NA              | NA              | -81.6%          |
| 23190   | General Administration             | Board of Education - Other Governing Body Services          | \$0        | \$0        | \$0          | \$659            | NA              | NA              | NA              |
| 23210   | General Administration             | Executive Administration - Office of The Superintendent     | \$0        | \$0        | \$401,885    | \$0              | NA              | NA              | NA              |
| 23220   | General Administration             | Executive Administration - Community Relations              | \$0        | \$0        | \$135,308    | \$0              | NA              | NA              | NA              |
| 23230   | General Administration             | Executive Administration - Staff Relations and Negotiations | \$0        | \$0        | \$3,805      | \$4,395          | NA              | NA              | 15.5%           |
| 23290   | General Administration             | Executive Administration - Other Executive Admin. Services  | \$0        | \$0        | \$0          | \$250,000        | NA              | NA              | NA              |
| 25150   | Central Services                   | Fiscal Services - Payroll Services                          | \$0        | \$0        | \$0          | \$78,271         | NA              | NA              | NA              |
| 25160   | Central Services                   | Fiscal Services - Financial Accounting                      | \$0        | \$0        | \$123,364    | \$69,269         | NA              | NA              | -43.8%          |
| 25170   | Central Services                   | Fiscal Services - Internal Auditing                         | \$0        | \$0        | \$0          | \$10,973         | NA              | NA              | NA              |
| 25195   | Central Services                   | Fiscal Services - Other - Bank Account Service Charge       | \$0        | \$0        | \$12         | \$0              | NA              | NA              | NA              |
| 25199   | Central Services                   | Fiscal Services - Other - Other                             | \$0        | \$0        | \$0          | \$10,395         | NA              | NA              | NA              |
| 25300   | Central Services                   | Printing, Pub., and Duplicating Services                    | \$0        | \$0        | \$0          | \$11,817         | NA              | NA              | NA              |
| 25720   | Central Services                   | Personnel Services - Recruitment and Placement              | \$0        | \$0        | \$7,217      | \$5 <i>,</i> 964 | NA              | NA              | -17.4%          |
| 25990   | Central Services                   | Other Supp. Serv. Cent. Serv Other Supp. Serv Central       | \$0        | \$0        | \$0          | \$11,247         | NA              | NA              | NA              |
| 26100   | Oper. & Maint. of Plant Serv.      | Service Area Direction                                      | \$0        | \$0        | \$9,604      | \$0              | NA              | NA              | NA              |
| 26200   | Oper. & Maint. of Plant Serv.      | Maintenance of Buildings                                    | \$0        | \$0        | \$10,000     | \$1,210          | NA              | NA              | -87.9%          |
| 26700   | Oper. & Maint. of Plant Serv.      | Insurance                                                   | \$0        | \$0        | \$0          | \$12,622         | NA              | NA              | NA              |
|         | Overh                              | nead and Operational Total                                  | \$0        | \$0        | \$691,738    | \$466,922        | NA              | NA              | -32.5%          |
|         |                                    | Non Operatio                                                | nal        |            |              |                  |                 |                 |                 |
| 45100   | Building Acq., Const. and Impr.    | Building Acquisition, Const. and Improv.                    | \$0        | \$0        | \$1,000      | \$0              | NA              | NA              | NA              |
| 45500   | Building Acq., Const. and Impr.    | Rent of Build., Facilities, and Equip.                      | \$0<br>\$0 | \$0<br>\$0 | \$181,285    | \$156,401        | NA              | NA              | -13.7%          |
| 46000   | Category not Specified             | Purchase of Moveable Equipment                              | \$0        | \$0        | \$1,795,497  | \$1,420          | NA              | NA              | -99.9%          |
| 52200   | Interest on Debt                   | Temporary Loans                                             | \$0        | \$0        | \$102,709    | \$0              | NA              | NA              | NA              |