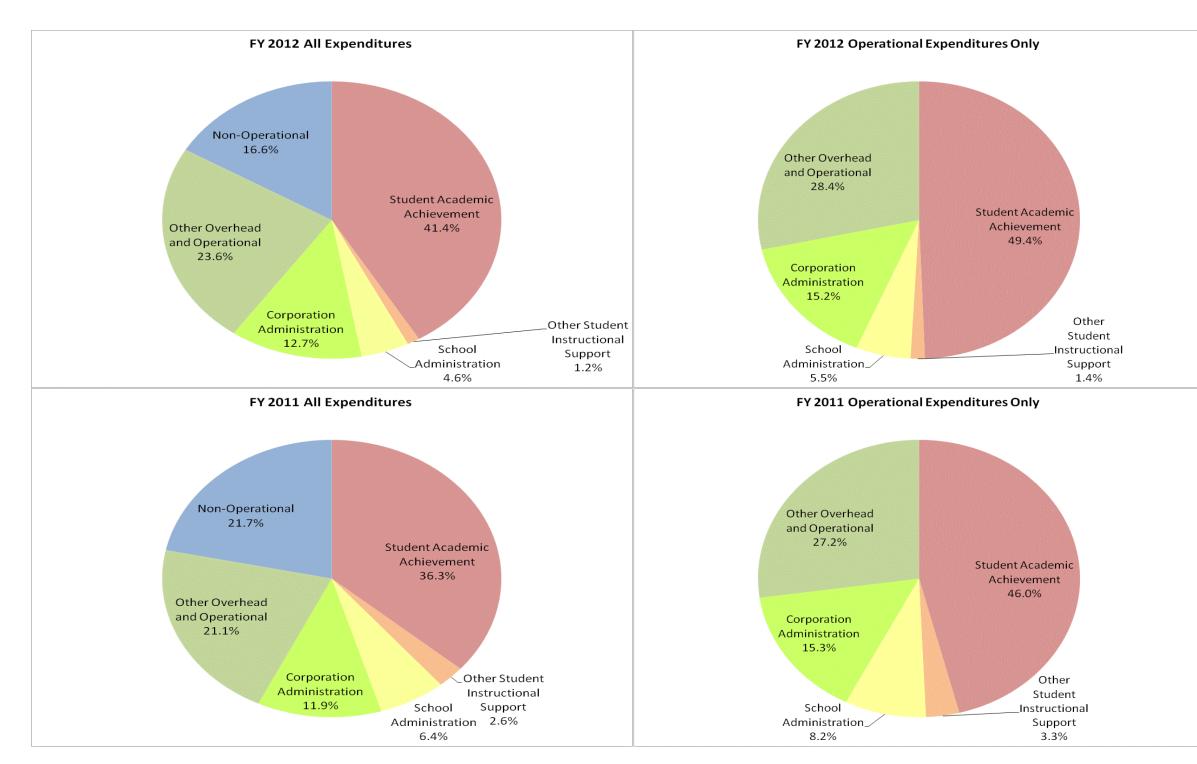

|                                | FYO     | 6 % of Total | I           | FY09 % of Total | F           | Y11 % of Total |             | FY12 % of Total |
|--------------------------------|---------|--------------|-------------|-----------------|-------------|----------------|-------------|-----------------|
| Student Instructional Category | FY 2006 | Ехр          | FY 2009     | Exp             | FY 2011     | Exp            | FY 2012     | Exp             |
| Student Academic Achievement   | \$0     |              | \$1,792,312 | 37.2%           | \$2,416,516 | 36.3%          | \$2,835,061 | 41.4%           |
| Student Instructional Support  | \$0     |              | \$476,722   | 9.9%            | \$599,357   | 9.0%           | \$395,382   | 5.8%            |
| Overhead and Operational       | \$0     |              | \$1,290,143 | 26.8%           | \$2,199,665 | 33.0%          | \$2,484,893 | 36.3%           |
| Nonoperational                 | \$0     |              | \$1,260,049 | 26.1%           | \$1,446,408 | 21.7%          | \$1,133,496 | 16.6%           |
| Grand Total                    | \$0     |              | \$4,819,226 |                 | \$6,661,946 |                | \$6,848,833 |                 |
|                                |         |              |             |                 |             |                |             |                 |