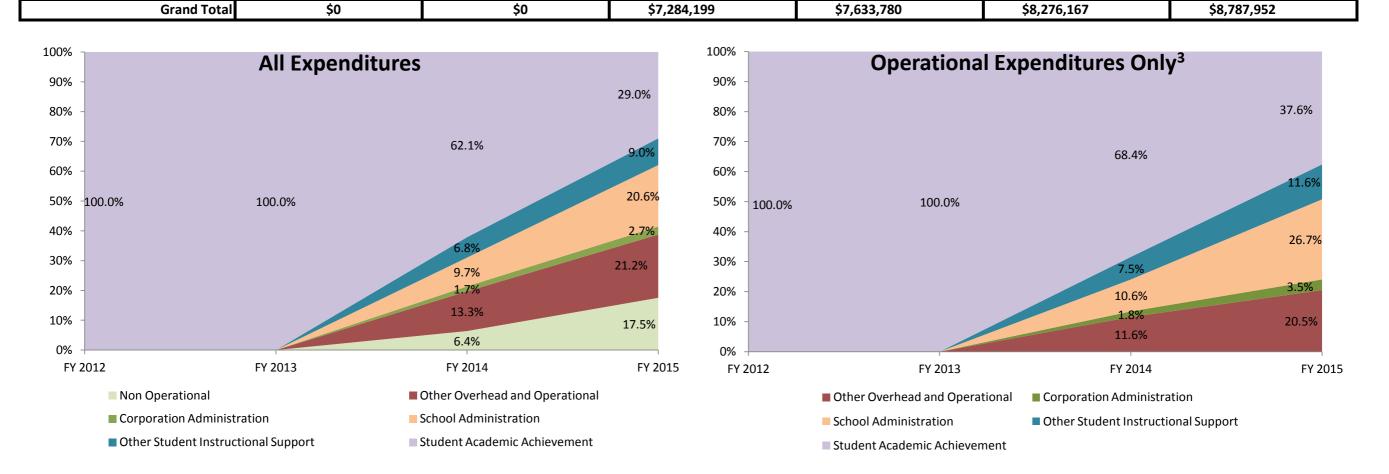

## School Corporation Expenditures by Account Biannual Financial Report Data IN Acad for Sci Math Humanities (9625)

| Instructional Expenditures    |                      |            |                      |            |             |            |             |            |             |            |             |            |
|-------------------------------|----------------------|------------|----------------------|------------|-------------|------------|-------------|------------|-------------|------------|-------------|------------|
|                               | FY 2006 <sup>1</sup> |            | FY 2009 <sup>2</sup> |            | FY 2012     |            | FY 2013     |            | FY 2014     |            | FY 2015     |            |
|                               | Amount               | % of Total | Amount               | % of Total | Amount      | % of Total | Amount      | % of Total | Amount      | % of Total | Amount      | % of Total |
| Student Academic Achievement  | \$0                  | NA         | \$0                  | NA         | \$7,284,199 | 100.0%     | \$7,633,780 | 100.0%     | \$5,142,518 | 62.1%      | \$2,546,235 | 29.0%      |
| Student Instructional Support | \$0                  | NA         | \$0                  | NA         | \$0         | 0.0%       | \$0         | 0.0%       | \$1,365,066 | 16.5%      | \$2,595,546 | 29.5%      |
| Total                         | \$0                  | NA         | \$0                  | NA         | \$7,284,199 | 100.0%     | \$7,633,780 | 100.0%     | \$6,507,584 | 78.6%      | \$5,141,781 | 58.5%      |

| Non Instructional Expenditures |                          |                                              |                                                                              |                                                                                                                         |                                                                                                                                                       |                                                                                                                                                                                       |                                                                                                                                                                                                 |                                                                                                                                                                                                                                                     |                                                                                                                                                                                                                                                                    |                                                                                                                                                                                                                                                                                                                                                                                                                                                                                                                                                                                                                                                                                                   |                                                                                                                                                                                                                                                                                                                                                                                                                                                                                                                                                                                                                                                                                                                                                                                                                                   |  |
|--------------------------------|--------------------------|----------------------------------------------|------------------------------------------------------------------------------|-------------------------------------------------------------------------------------------------------------------------|-------------------------------------------------------------------------------------------------------------------------------------------------------|---------------------------------------------------------------------------------------------------------------------------------------------------------------------------------------|-------------------------------------------------------------------------------------------------------------------------------------------------------------------------------------------------|-----------------------------------------------------------------------------------------------------------------------------------------------------------------------------------------------------------------------------------------------------|--------------------------------------------------------------------------------------------------------------------------------------------------------------------------------------------------------------------------------------------------------------------|---------------------------------------------------------------------------------------------------------------------------------------------------------------------------------------------------------------------------------------------------------------------------------------------------------------------------------------------------------------------------------------------------------------------------------------------------------------------------------------------------------------------------------------------------------------------------------------------------------------------------------------------------------------------------------------------------|-----------------------------------------------------------------------------------------------------------------------------------------------------------------------------------------------------------------------------------------------------------------------------------------------------------------------------------------------------------------------------------------------------------------------------------------------------------------------------------------------------------------------------------------------------------------------------------------------------------------------------------------------------------------------------------------------------------------------------------------------------------------------------------------------------------------------------------|--|
| FY 2006 <sup>1</sup>           |                          | FY 2009 <sup>2</sup>                         |                                                                              | FY 2012                                                                                                                 |                                                                                                                                                       | FY 2013                                                                                                                                                                               |                                                                                                                                                                                                 | FY 2014                                                                                                                                                                                                                                             |                                                                                                                                                                                                                                                                    | FY 2015                                                                                                                                                                                                                                                                                                                                                                                                                                                                                                                                                                                                                                                                                           |                                                                                                                                                                                                                                                                                                                                                                                                                                                                                                                                                                                                                                                                                                                                                                                                                                   |  |
| Amount                         | % of Total               | Amount                                       | % of Total                                                                   | Amount                                                                                                                  | % of Total                                                                                                                                            | Amount                                                                                                                                                                                | % of Total                                                                                                                                                                                      | Amount                                                                                                                                                                                                                                              | % of Total                                                                                                                                                                                                                                                         | Amount                                                                                                                                                                                                                                                                                                                                                                                                                                                                                                                                                                                                                                                                                            | % of Total                                                                                                                                                                                                                                                                                                                                                                                                                                                                                                                                                                                                                                                                                                                                                                                                                        |  |
| \$0                            | NA                       | \$0                                          | NA                                                                           | \$0                                                                                                                     | 0.0%                                                                                                                                                  | \$0                                                                                                                                                                                   | 0.0%                                                                                                                                                                                            | \$1,240,110                                                                                                                                                                                                                                         | 15.0%                                                                                                                                                                                                                                                              | \$2,104,871                                                                                                                                                                                                                                                                                                                                                                                                                                                                                                                                                                                                                                                                                       | 24.0%                                                                                                                                                                                                                                                                                                                                                                                                                                                                                                                                                                                                                                                                                                                                                                                                                             |  |
| \$0                            | NA                       | \$0                                          | NA                                                                           | \$0                                                                                                                     | 0.0%                                                                                                                                                  | \$0                                                                                                                                                                                   | 0.0%                                                                                                                                                                                            | \$528,473                                                                                                                                                                                                                                           | 6.4%                                                                                                                                                                                                                                                               | \$1,541,300                                                                                                                                                                                                                                                                                                                                                                                                                                                                                                                                                                                                                                                                                       | 17.5%                                                                                                                                                                                                                                                                                                                                                                                                                                                                                                                                                                                                                                                                                                                                                                                                                             |  |
| \$0                            | NA                       | \$0                                          | NA                                                                           | \$0                                                                                                                     | 0.0%                                                                                                                                                  | \$0                                                                                                                                                                                   | 0.0%                                                                                                                                                                                            | \$0                                                                                                                                                                                                                                                 | 0.0%                                                                                                                                                                                                                                                               | \$0                                                                                                                                                                                                                                                                                                                                                                                                                                                                                                                                                                                                                                                                                               | 0.0%                                                                                                                                                                                                                                                                                                                                                                                                                                                                                                                                                                                                                                                                                                                                                                                                                              |  |
| \$0                            | NA                       | \$0                                          | NA                                                                           | \$0                                                                                                                     | 0.0%                                                                                                                                                  | \$0                                                                                                                                                                                   | 0.0%                                                                                                                                                                                            | \$1,768,583                                                                                                                                                                                                                                         | 21.4%                                                                                                                                                                                                                                                              | \$3,646,171                                                                                                                                                                                                                                                                                                                                                                                                                                                                                                                                                                                                                                                                                       | 41.5%                                                                                                                                                                                                                                                                                                                                                                                                                                                                                                                                                                                                                                                                                                                                                                                                                             |  |
|                                | \$0<br>\$0<br>\$0<br>\$0 | Amount % of Total   \$0 NA   \$0 NA   \$0 NA | Amount % of Total Amount   \$0 NA \$0   \$0 NA \$0   \$0 NA \$0   \$0 NA \$0 | FY 2006¹ FY 2009²   Amount % of Total Amount % of Total   \$0 NA \$0 NA   \$0 NA \$0 NA   \$0 NA \$0 NA   \$0 NA \$0 NA | FY 2006¹ FY 2009² FY 201   Amount % of Total Amount % of Total Amount   \$0 NA \$0 NA \$0   \$0 NA \$0 NA \$0   \$0 NA \$0 NA \$0   \$0 NA \$0 NA \$0 | FY 2006¹ FY 2009² FY 2012   Amount % of Total Amount % of Total Amount % of Total   \$0 NA \$0 NA \$0 0.0%   \$0 NA \$0 NA \$0 0.0%   \$0 NA \$0 NA \$0 0.0%   \$0 NA \$0 NA \$0 0.0% | FY 2006¹ FY 2009² FY 2012 FY 2012 FY 201   Amount % of Total Amount % of Total Amount   \$0 NA \$0 NA \$0   \$0 NA \$0 NA \$0   \$0 NA \$0 0.0% \$0   \$0 NA \$0 0.0% \$0   \$0 NA \$0 0.0% \$0 | FY 2006¹ FY 2009² FY 2012 FY 2013   Amount % of Total Amount % of Total Amount % of Total Amount % of Total   \$0 NA \$0 NA \$0 0.0% \$0 0.0%   \$0 NA \$0 NA \$0 0.0% \$0 0.0%   \$0 NA \$0 NA \$0 0.0% \$0 0.0%   \$0 NA \$0 NA \$0 0.0% \$0 0.0% | FY 2006¹ FY 2009² FY 2012 FY 2013 FY 2013 FY 2016   Amount % of Total Amount % of Total Amount % of Total Amount % of Total Amount   \$0 NA \$0 NA \$0 0.0% \$0 0.0% \$1,240,110   \$0 NA \$0 NA \$0 0.0% \$0 0.0% \$528,473   \$0 NA \$0 NA \$0 0.0% \$0 0.0% \$0 | FY 2006¹ FY 2009² FY 2012 FY 2013 FY 2014   Amount % of Total | FY 2006¹ FY 2009² FY 2012 FY 2013 FY 2014 FY 2012   Amount % of Total Amount \$ 2,104,871 \$ 2,104,871 \$ 2,104,871 \$ 3,240,110 \$ 15.0% \$ 2,104,871 \$ 3,541,300 \$ 3,541,300 \$ 3,541,300 \$ 3,541,300 \$ 3,541,300 \$ 3,541,300 \$ 3,541,300 \$ 3,541,300 \$ 3,541,300 \$ 3,541,300 \$ 3,541,300 \$ 3,541,300 \$ 3,541,300 \$ 3,541,300 \$ 3,541,300 \$ 3,541,300 \$ 3,541,300 \$ 3,541,300 \$ 3,541,300 \$ 3,541,300 \$ 3,541,300 \$ 3,541,300 \$ 3,541,300 \$ 3,541,300 \$ 3,541,300 \$ 3,541,300 \$ 3,541,300 \$ 3,541,300 \$ 3,541,300 \$ 3,541,300 \$ 3,541,300 \$ 3,541,300 \$ 3,541,300 \$ 3,541,300 \$ 3,541,300 \$ 3,541,300 \$ 3,541,300 \$ 3,541,300 \$ 3,541,300 |  |

Note 3: Operational expenditures exclude: Non Operational expenditure type, Property object codes, and Adult/Continuing Education accounts.