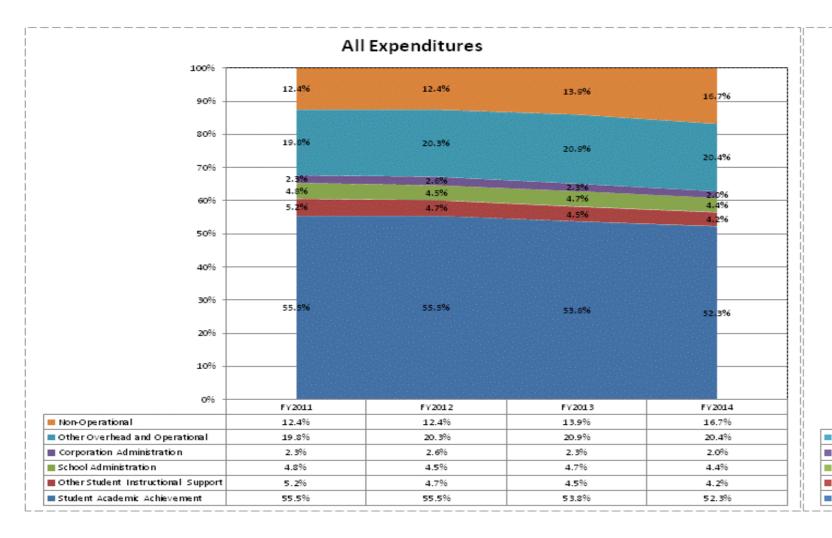

|                                   |              | FY06 % of Total |              | FY09 % of Total |              | FY13 % of Total |              | FY14 % of Total |
|-----------------------------------|--------------|-----------------|--------------|-----------------|--------------|-----------------|--------------|-----------------|
| Huntington Co Com Sch Corp (3625) | FY 2006      | Exp             | FY 2009      | Ехр             | FY 2013      | Ехр             | FY 2014      | Exp             |
| Student Academic Achievement      | \$31,289,179 | 56.7%           | \$31,097,576 | 53.5%           | \$28,398,418 | 53.8%           | \$28,754,512 | 52.3%           |
| Student Instructional Support     | \$4,587,625  | 8.3%            | \$5,584,131  | 9.6%            | \$4,836,707  | 9.2%            | \$4,719,595  | 8.6%            |
| Overhead and Operational          | \$10,726,500 | 19.4%           | \$13,029,130 | 22.4%           | \$12,224,508 | 23.2%           | \$12,321,397 | 22.4%           |
| Nonoperational                    | \$8,620,742  | 15.6%           | \$8,397,106  | 14.5%           | \$7,340,467  | 13.9%           | \$9,191,283  | 16.7%           |
| Grand Total                       | \$55,224,047 |                 | \$58,107,944 |                 | \$52,800,101 |                 | \$54,986,787 |                 |