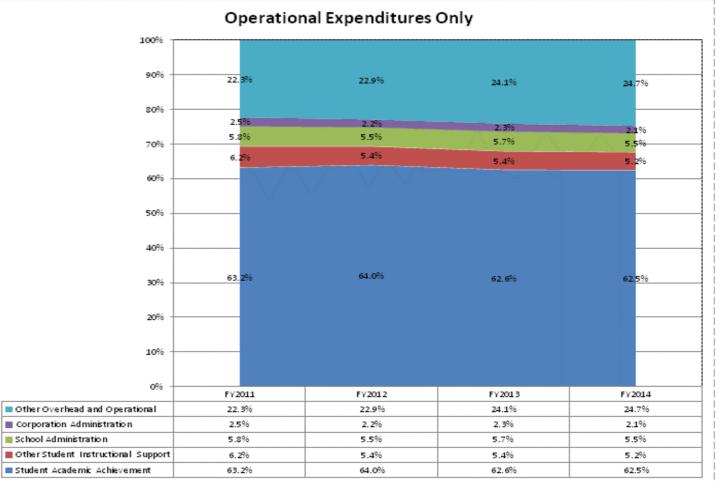

|                                                                        | FY 2006 | FY 2009 | FY 2013 | FY 2014 |
|------------------------------------------------------------------------|---------|---------|---------|---------|
| Student Instructional Expenditures (Academic Achievement plus Support) | 65.0%   | 63.1%   | 62.9%   | 60.9%   |