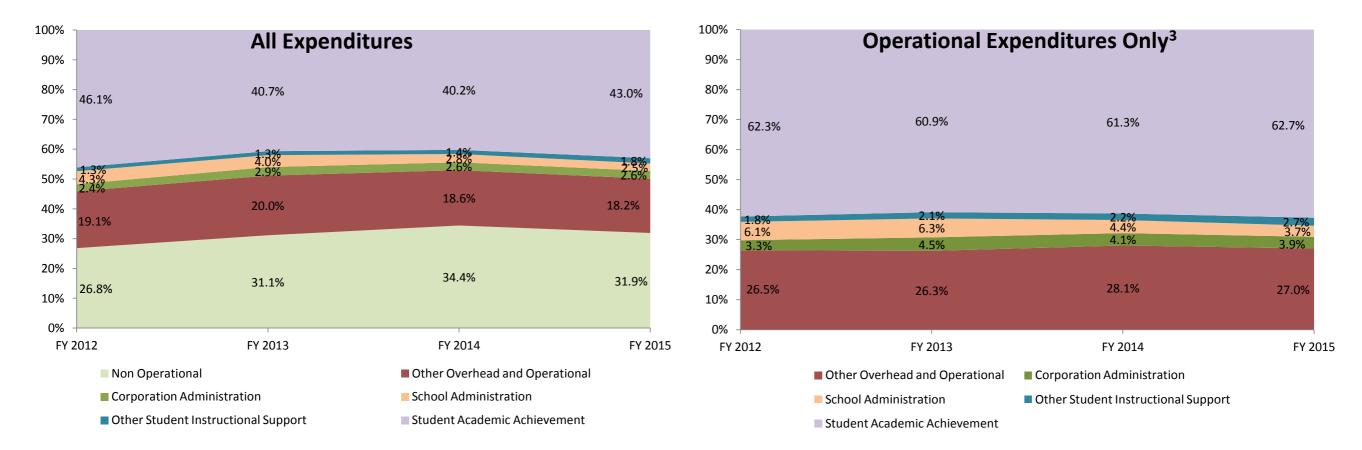

| Instructional Expenditures    |                      |            |                      |            |              |            |              |            |              |            |              |            |
|-------------------------------|----------------------|------------|----------------------|------------|--------------|------------|--------------|------------|--------------|------------|--------------|------------|
|                               | FY 2006 <sup>1</sup> |            | FY 2009 <sup>2</sup> |            | FY 2012      |            | FY 2013      |            | FY 2014      |            | FY 2015      |            |
|                               | Amount               | % of Total | Amount               | % of Total | Amount       | % of Total | Amount       | % of Total | Amount       | % of Total | Amount       | % of Total |
| Student Academic Achievement  | \$7,261,600          | 31.9%      | \$8,459,867          | 42.9%      | \$9,038,365  | 46.1%      | \$10,081,370 | 40.7%      | \$9,706,120  | 40.2%      | \$10,493,112 | 43.0%      |
| Student Instructional Support | \$949,858            | 4.2%       | \$1,074,055          | 5.4%       | \$1,101,658  | 5.6%       | \$1,322,412  | 5.3%       | \$1,009,256  | 4.2%       | \$1,046,289  | 4.3%       |
| Total                         | \$8,211,457          | 36.1%      | \$9,533,922          | 48.3%      | \$10,140,023 | 51.7%      | \$11,403,782 | 46.0%      | \$10,715,376 | 44.4%      | \$11,539,401 | 47.3%      |

| Non Instructional Expenditures |                                    |                                                                                                                               |                                                                                                                                                                                                  |                                                                                                                                                                                                                                                                                                  |                                                                                                                                                                                                                                                                                                                                                                                    |                                                                                                                                                                                                                                                                                                                                                                                                                                                 |                                                                                                                                                                                                                                                                                                                                                                                                                                                                                                                                                                                                                                                                                                                                                                                                                                                                                    |                                                                                                                                                                                                                                                                                                                                                                                                                                                                                                                                                                                                                |                                                                                                                                                                                                                                                                                                                                                                                                                                                                                                                                                                                                                                                                                                                                                                                                                                                                                                                                                                                                                                                                                                                                                                                                                                                                                                                            |                                                                                                                                                                                                                                                                                                                                                                                                                                                                                                                                                                                                                                                                                                                                                                                                                                                                                                                                                                                                                                                                                                                                                                                                                                                                                                                                                                                                                                                                                                                                                                                                                                                                                                                                                                                                                                                                                                                                                                                                                                                                                                                                                                                                                                                                                                                    |                                                                                                                                                                                                                                                                                                                                                                                                                                                                                                                                                                                                                                                                                                                                                                                                                                                                                                                                                                                                                                                                                                                                                                                                                                                                                                                         |                                                                                                                                                                                                                                                                                                                                                                                                                                                                                                                                                                                                                                                                                                                                                                                                                                                                                                                                                                                                                                                                                                                                                                                                                                                                                                                |
|--------------------------------|------------------------------------|-------------------------------------------------------------------------------------------------------------------------------|--------------------------------------------------------------------------------------------------------------------------------------------------------------------------------------------------|--------------------------------------------------------------------------------------------------------------------------------------------------------------------------------------------------------------------------------------------------------------------------------------------------|------------------------------------------------------------------------------------------------------------------------------------------------------------------------------------------------------------------------------------------------------------------------------------------------------------------------------------------------------------------------------------|-------------------------------------------------------------------------------------------------------------------------------------------------------------------------------------------------------------------------------------------------------------------------------------------------------------------------------------------------------------------------------------------------------------------------------------------------|------------------------------------------------------------------------------------------------------------------------------------------------------------------------------------------------------------------------------------------------------------------------------------------------------------------------------------------------------------------------------------------------------------------------------------------------------------------------------------------------------------------------------------------------------------------------------------------------------------------------------------------------------------------------------------------------------------------------------------------------------------------------------------------------------------------------------------------------------------------------------------|----------------------------------------------------------------------------------------------------------------------------------------------------------------------------------------------------------------------------------------------------------------------------------------------------------------------------------------------------------------------------------------------------------------------------------------------------------------------------------------------------------------------------------------------------------------------------------------------------------------|----------------------------------------------------------------------------------------------------------------------------------------------------------------------------------------------------------------------------------------------------------------------------------------------------------------------------------------------------------------------------------------------------------------------------------------------------------------------------------------------------------------------------------------------------------------------------------------------------------------------------------------------------------------------------------------------------------------------------------------------------------------------------------------------------------------------------------------------------------------------------------------------------------------------------------------------------------------------------------------------------------------------------------------------------------------------------------------------------------------------------------------------------------------------------------------------------------------------------------------------------------------------------------------------------------------------------|--------------------------------------------------------------------------------------------------------------------------------------------------------------------------------------------------------------------------------------------------------------------------------------------------------------------------------------------------------------------------------------------------------------------------------------------------------------------------------------------------------------------------------------------------------------------------------------------------------------------------------------------------------------------------------------------------------------------------------------------------------------------------------------------------------------------------------------------------------------------------------------------------------------------------------------------------------------------------------------------------------------------------------------------------------------------------------------------------------------------------------------------------------------------------------------------------------------------------------------------------------------------------------------------------------------------------------------------------------------------------------------------------------------------------------------------------------------------------------------------------------------------------------------------------------------------------------------------------------------------------------------------------------------------------------------------------------------------------------------------------------------------------------------------------------------------------------------------------------------------------------------------------------------------------------------------------------------------------------------------------------------------------------------------------------------------------------------------------------------------------------------------------------------------------------------------------------------------------------------------------------------------------------------------------------------------|-------------------------------------------------------------------------------------------------------------------------------------------------------------------------------------------------------------------------------------------------------------------------------------------------------------------------------------------------------------------------------------------------------------------------------------------------------------------------------------------------------------------------------------------------------------------------------------------------------------------------------------------------------------------------------------------------------------------------------------------------------------------------------------------------------------------------------------------------------------------------------------------------------------------------------------------------------------------------------------------------------------------------------------------------------------------------------------------------------------------------------------------------------------------------------------------------------------------------------------------------------------------------------------------------------------------------|----------------------------------------------------------------------------------------------------------------------------------------------------------------------------------------------------------------------------------------------------------------------------------------------------------------------------------------------------------------------------------------------------------------------------------------------------------------------------------------------------------------------------------------------------------------------------------------------------------------------------------------------------------------------------------------------------------------------------------------------------------------------------------------------------------------------------------------------------------------------------------------------------------------------------------------------------------------------------------------------------------------------------------------------------------------------------------------------------------------------------------------------------------------------------------------------------------------------------------------------------------------------------------------------------------------|
| FY 2006 <sup>1</sup>           |                                    | FY 2009 <sup>2</sup>                                                                                                          |                                                                                                                                                                                                  | FY 2012                                                                                                                                                                                                                                                                                          |                                                                                                                                                                                                                                                                                                                                                                                    | FY 2013                                                                                                                                                                                                                                                                                                                                                                                                                                         |                                                                                                                                                                                                                                                                                                                                                                                                                                                                                                                                                                                                                                                                                                                                                                                                                                                                                    | FY 2014                                                                                                                                                                                                                                                                                                                                                                                                                                                                                                                                                                                                        |                                                                                                                                                                                                                                                                                                                                                                                                                                                                                                                                                                                                                                                                                                                                                                                                                                                                                                                                                                                                                                                                                                                                                                                                                                                                                                                            | FY 2015                                                                                                                                                                                                                                                                                                                                                                                                                                                                                                                                                                                                                                                                                                                                                                                                                                                                                                                                                                                                                                                                                                                                                                                                                                                                                                                                                                                                                                                                                                                                                                                                                                                                                                                                                                                                                                                                                                                                                                                                                                                                                                                                                                                                                                                                                                            |                                                                                                                                                                                                                                                                                                                                                                                                                                                                                                                                                                                                                                                                                                                                                                                                                                                                                                                                                                                                                                                                                                                                                                                                                                                                                                                         |                                                                                                                                                                                                                                                                                                                                                                                                                                                                                                                                                                                                                                                                                                                                                                                                                                                                                                                                                                                                                                                                                                                                                                                                                                                                                                                |
| Amount                         | % of Total                         | Amount                                                                                                                        | % of Total                                                                                                                                                                                       | Amount                                                                                                                                                                                                                                                                                           | % of Total                                                                                                                                                                                                                                                                                                                                                                         | Amount                                                                                                                                                                                                                                                                                                                                                                                                                                          | % of Total                                                                                                                                                                                                                                                                                                                                                                                                                                                                                                                                                                                                                                                                                                                                                                                                                                                                         | Amount                                                                                                                                                                                                                                                                                                                                                                                                                                                                                                                                                                                                         | % of Total                                                                                                                                                                                                                                                                                                                                                                                                                                                                                                                                                                                                                                                                                                                                                                                                                                                                                                                                                                                                                                                                                                                                                                                                                                                                                                                 | Amount                                                                                                                                                                                                                                                                                                                                                                                                                                                                                                                                                                                                                                                                                                                                                                                                                                                                                                                                                                                                                                                                                                                                                                                                                                                                                                                                                                                                                                                                                                                                                                                                                                                                                                                                                                                                                                                                                                                                                                                                                                                                                                                                                                                                                                                                                                             | % of Total                                                                                                                                                                                                                                                                                                                                                                                                                                                                                                                                                                                                                                                                                                                                                                                                                                                                                                                                                                                                                                                                                                                                                                                                                                                                                                              |                                                                                                                                                                                                                                                                                                                                                                                                                                                                                                                                                                                                                                                                                                                                                                                                                                                                                                                                                                                                                                                                                                                                                                                                                                                                                                                |
| \$3,109,587                    | 13.7%                              | \$4,160,377                                                                                                                   | 21.1%                                                                                                                                                                                            | \$4,204,721                                                                                                                                                                                                                                                                                      | 21.5%                                                                                                                                                                                                                                                                                                                                                                              | \$5,670,515                                                                                                                                                                                                                                                                                                                                                                                                                                     | 22.9%                                                                                                                                                                                                                                                                                                                                                                                                                                                                                                                                                                                                                                                                                                                                                                                                                                                                              | \$5,118,094                                                                                                                                                                                                                                                                                                                                                                                                                                                                                                                                                                                                    | 21.2%                                                                                                                                                                                                                                                                                                                                                                                                                                                                                                                                                                                                                                                                                                                                                                                                                                                                                                                                                                                                                                                                                                                                                                                                                                                                                                                      | \$5,077,191                                                                                                                                                                                                                                                                                                                                                                                                                                                                                                                                                                                                                                                                                                                                                                                                                                                                                                                                                                                                                                                                                                                                                                                                                                                                                                                                                                                                                                                                                                                                                                                                                                                                                                                                                                                                                                                                                                                                                                                                                                                                                                                                                                                                                                                                                                        | 20.8%                                                                                                                                                                                                                                                                                                                                                                                                                                                                                                                                                                                                                                                                                                                                                                                                                                                                                                                                                                                                                                                                                                                                                                                                                                                                                                                   |                                                                                                                                                                                                                                                                                                                                                                                                                                                                                                                                                                                                                                                                                                                                                                                                                                                                                                                                                                                                                                                                                                                                                                                                                                                                                                                |
| \$11,410,155                   | 50.2%                              | \$6,033,271                                                                                                                   | 30.6%                                                                                                                                                                                            | \$5,255,407                                                                                                                                                                                                                                                                                      | 26.8%                                                                                                                                                                                                                                                                                                                                                                              | \$7,717,401                                                                                                                                                                                                                                                                                                                                                                                                                                     | 31.1%                                                                                                                                                                                                                                                                                                                                                                                                                                                                                                                                                                                                                                                                                                                                                                                                                                                                              | \$8,304,316                                                                                                                                                                                                                                                                                                                                                                                                                                                                                                                                                                                                    | 34.4%                                                                                                                                                                                                                                                                                                                                                                                                                                                                                                                                                                                                                                                                                                                                                                                                                                                                                                                                                                                                                                                                                                                                                                                                                                                                                                                      | \$7,782,606                                                                                                                                                                                                                                                                                                                                                                                                                                                                                                                                                                                                                                                                                                                                                                                                                                                                                                                                                                                                                                                                                                                                                                                                                                                                                                                                                                                                                                                                                                                                                                                                                                                                                                                                                                                                                                                                                                                                                                                                                                                                                                                                                                                                                                                                                                        | 31.9%                                                                                                                                                                                                                                                                                                                                                                                                                                                                                                                                                                                                                                                                                                                                                                                                                                                                                                                                                                                                                                                                                                                                                                                                                                                                                                                   |                                                                                                                                                                                                                                                                                                                                                                                                                                                                                                                                                                                                                                                                                                                                                                                                                                                                                                                                                                                                                                                                                                                                                                                                                                                                                                                |
| \$0                            | 0.0%                               | \$0                                                                                                                           | 0.0%                                                                                                                                                                                             | \$0                                                                                                                                                                                                                                                                                              | 0.0%                                                                                                                                                                                                                                                                                                                                                                               | \$0                                                                                                                                                                                                                                                                                                                                                                                                                                             | 0.0%                                                                                                                                                                                                                                                                                                                                                                                                                                                                                                                                                                                                                                                                                                                                                                                                                                                                               | \$0                                                                                                                                                                                                                                                                                                                                                                                                                                                                                                                                                                                                            | 0.0%                                                                                                                                                                                                                                                                                                                                                                                                                                                                                                                                                                                                                                                                                                                                                                                                                                                                                                                                                                                                                                                                                                                                                                                                                                                                                                                       | \$0                                                                                                                                                                                                                                                                                                                                                                                                                                                                                                                                                                                                                                                                                                                                                                                                                                                                                                                                                                                                                                                                                                                                                                                                                                                                                                                                                                                                                                                                                                                                                                                                                                                                                                                                                                                                                                                                                                                                                                                                                                                                                                                                                                                                                                                                                                                | 0.0%                                                                                                                                                                                                                                                                                                                                                                                                                                                                                                                                                                                                                                                                                                                                                                                                                                                                                                                                                                                                                                                                                                                                                                                                                                                                                                                    |                                                                                                                                                                                                                                                                                                                                                                                                                                                                                                                                                                                                                                                                                                                                                                                                                                                                                                                                                                                                                                                                                                                                                                                                                                                                                                                |
| \$14,519,742                   | 63.9%                              | \$10,193,647                                                                                                                  | 51.7%                                                                                                                                                                                            | \$9,460,128                                                                                                                                                                                                                                                                                      | 48.3%                                                                                                                                                                                                                                                                                                                                                                              | \$13,387,916                                                                                                                                                                                                                                                                                                                                                                                                                                    | 54.0%                                                                                                                                                                                                                                                                                                                                                                                                                                                                                                                                                                                                                                                                                                                                                                                                                                                                              | \$13,422,411                                                                                                                                                                                                                                                                                                                                                                                                                                                                                                                                                                                                   | 55.6%                                                                                                                                                                                                                                                                                                                                                                                                                                                                                                                                                                                                                                                                                                                                                                                                                                                                                                                                                                                                                                                                                                                                                                                                                                                                                                                      | \$12,859,798                                                                                                                                                                                                                                                                                                                                                                                                                                                                                                                                                                                                                                                                                                                                                                                                                                                                                                                                                                                                                                                                                                                                                                                                                                                                                                                                                                                                                                                                                                                                                                                                                                                                                                                                                                                                                                                                                                                                                                                                                                                                                                                                                                                                                                                                                                       | 52.7%                                                                                                                                                                                                                                                                                                                                                                                                                                                                                                                                                                                                                                                                                                                                                                                                                                                                                                                                                                                                                                                                                                                                                                                                                                                                                                                   |                                                                                                                                                                                                                                                                                                                                                                                                                                                                                                                                                                                                                                                                                                                                                                                                                                                                                                                                                                                                                                                                                                                                                                                                                                                                                                                |
|                                | \$3,109,587<br>\$11,410,155<br>\$0 | Amount         % of Total           \$3,109,587         13.7%           \$11,410,155         50.2%           \$0         0.0% | Amount         % of Total         Amount           \$3,109,587         13.7%         \$4,160,377           \$11,410,155         50.2%         \$6,033,271           \$0         0.0%         \$0 | FY 2006¹         FY 2009²           Amount         % of Total         Amount         % of Total           \$3,109,587         13.7%         \$4,160,377         21.1%           \$11,410,155         50.2%         \$6,033,271         30.6%           \$0         0.0%         \$0         0.0% | FY 2006¹         FY 2009²         FY 201           Amount         % of Total         Amount         % of Total         Amount           \$3,109,587         13.7%         \$4,160,377         21.1%         \$4,204,721           \$11,410,155         50.2%         \$6,033,271         30.6%         \$5,255,407           \$0         0.0%         \$0         0.0%         \$0 | FY 2006¹         FY 2009²         FY 2012           Amount         % of Total         Amount         % of Total         Amount         % of Total           \$3,109,587         13.7%         \$4,160,377         21.1%         \$4,204,721         21.5%           \$11,410,155         50.2%         \$6,033,271         30.6%         \$5,255,407         26.8%           \$0         0.0%         \$0         0.0%         \$0         0.0% | FY 2006¹         FY 2009²         FY 2012         FY 201         FY 201         FY 201         FY 201         PY 201         Amount         % of Total         Amount         % of Total         Amount         \$ of Total         Amount         \$ 5,670,515         \$ 11,410,155         \$ 50.2%         \$ 6,033,271         30.6%         \$ 5,255,407         26.8%         \$ 7,717,401         \$ 0         \$ 0         \$ 0         \$ 0         \$ 0         \$ 0         \$ 0         \$ 0         \$ 0         \$ 0         \$ 0         \$ 0         \$ 0         \$ 0         \$ 0         \$ 0         \$ 0         \$ 0         \$ 0         \$ 0         \$ 0         \$ 0         \$ 0         \$ 0         \$ 0         \$ 0         \$ 0         \$ 0         \$ 0         \$ 0         \$ 0         \$ 0         \$ 0         \$ 0         \$ 0         < | FY 2006¹         FY 2009²         FY 2012         FY 2013         FY 2013           Amount         % of Total         Amount         % of Total         Amount         % of Total         Amount         % of Total           \$3,109,587         13.7%         \$4,160,377         21.1%         \$4,204,721         21.5%         \$5,670,515         22.9%           \$11,410,155         50.2%         \$6,033,271         30.6%         \$5,255,407         26.8%         \$7,717,401         31.1%           \$0         0.0%         \$0         0.0%         \$0         0.0%         \$0         0.0% | FY 2006¹         FY 2009²         FY 2012         FY 2013         FY 201           Amount         % of Total         < | FY 2006¹         FY 2009²         FY 2012         FY 2013         FY 2014         FY 2014         FY 2014         FY 2014         FY 2014         FY 2014         Amount % of Total States         21.2%         \$3,109,587         13.7%         \$4,160,377         21.1%         \$4,204,721         21.5%         \$5,670,515         22.9%         \$5,118,094         21.2%         \$11,410,155         50.2%         \$6,033,271         30.6%         \$5,255,407         26.8%         \$7,717,401         31.1%         \$8,304,316         34.4%           \$0.0%         \$0.0%         \$0.0%         \$0.0%         \$0.0%         \$0.0%         \$0.0%         \$0.0%         \$0.0%         \$0.0%         \$0.0%         \$0.0%         \$0.0%         \$0.0%         \$0.0%         \$0.0%         \$0.0%         \$0.0%         \$0.0%         \$0.0% <th c<="" td=""><td>FY 2006¹         FY 2009²         FY 2012         FY 2013         FY 2014         FY 2012           Amount         % of Total         Amount</td></th> | <td>FY 2006¹         FY 2009²         FY 2012         FY 2013         FY 2014         FY 2012           Amount         % of Total         Amount</td> | FY 2006¹         FY 2009²         FY 2012         FY 2013         FY 2014         FY 2012           Amount         % of Total         Amount |

| Grand Total | \$22,731,199 | \$19,727,569 | \$19,600,150 | \$24,791,698 | \$24,137,787 | \$24,399,198 |
|-------------|--------------|--------------|--------------|--------------|--------------|--------------|