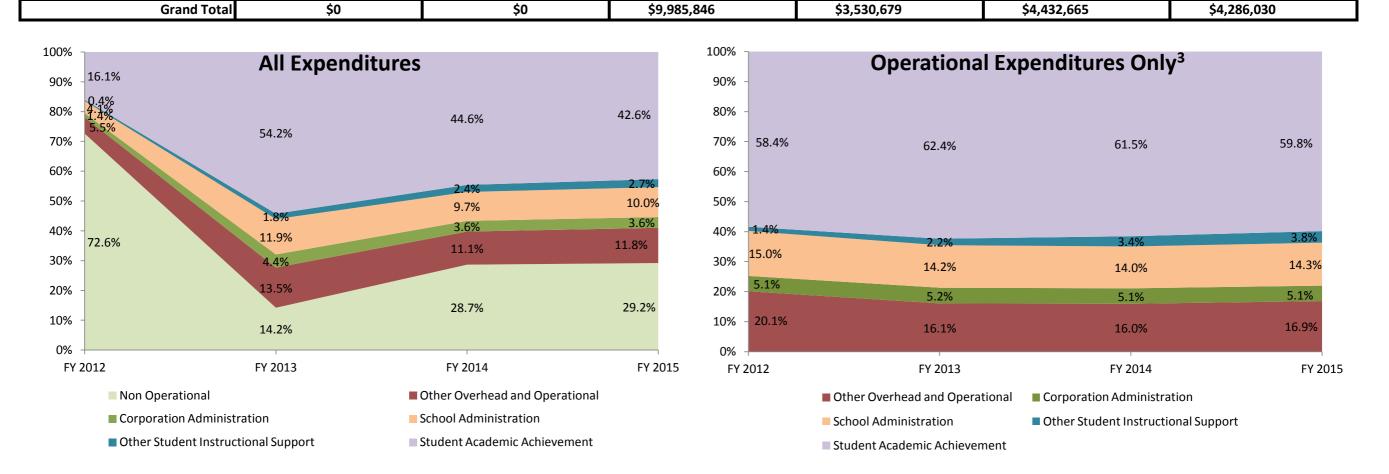

## School Corporation Expenditures by Account Biannual Financial Report Data Hammond Academy of Science & Tech (9705)

| Instructional Expenditures    |                      |            |                      |            |             |            |             |            |             |            |             |            |
|-------------------------------|----------------------|------------|----------------------|------------|-------------|------------|-------------|------------|-------------|------------|-------------|------------|
|                               | FY 2006 <sup>1</sup> |            | FY 2009 <sup>2</sup> |            | FY 2012     |            | FY 2013     |            | FY 2014     |            | FY 2015     |            |
|                               | Amount               | % of Total | Amount               | % of Total | Amount      | % of Total | Amount      | % of Total | Amount      | % of Total | Amount      | % of Total |
| Student Academic Achievement  | \$0                  | NA         | \$0                  | NA         | \$1,604,369 | 16.1%      | \$1,915,352 | 54.2%      | \$1,976,579 | 44.6%      | \$1,827,847 | 42.6%      |
| Student Instructional Support | \$0                  | NA         | \$0                  | NA         | \$445,701   | 4.5%       | \$483,251   | 13.7%      | \$535,155   | 12.1%      | \$545,660   | 12.7%      |
| Total                         | \$0                  | NA         | \$0                  | NA         | \$2,050,070 | 20.5%      | \$2,398,603 | 67.9%      | \$2,511,734 | 56.7%      | \$2,373,508 | 55.4%      |

| 2013          | FY 201              | 1                                   |                                                 |                                                                                                           |
|---------------|---------------------|-------------------------------------|-------------------------------------------------|-----------------------------------------------------------------------------------------------------------|
| 0/ .f T       | FY 2014             |                                     | FY 2015                                         |                                                                                                           |
| nt % of Total | Amount              | % of Total                          | Amount                                          | % of Total                                                                                                |
| 17 17.9%      | 6 \$650,838         | 14.7%                               | \$661,262                                       | 15.4%                                                                                                     |
| 58 14.2%      | \$1,270,092         | 28.7%                               | \$1,251,261                                     | 29.2%                                                                                                     |
| \$0 0.0%      | 6 \$0               | 0.0%                                | \$0                                             | 0.0%                                                                                                      |
| 76 32.1%      | <b>\$1,920,931</b>  | 43.3%                               | \$1,912,523                                     | 44.6%                                                                                                     |
| 5             | 58 14.29<br>50 0.09 | 58 14.2% \$1,270,092<br>50 0.0% \$0 | 58 14.2% \$1,270,092 28.7%<br>\$0 0.0% \$0 0.0% | 58       14.2%       \$1,270,092       28.7%       \$1,251,261         \$0       0.0%       \$0       \$0 |

Note 3: Operational expenditures exclude: Non Operational expenditure type, Property object codes, and Adult/Continuing Education accounts.